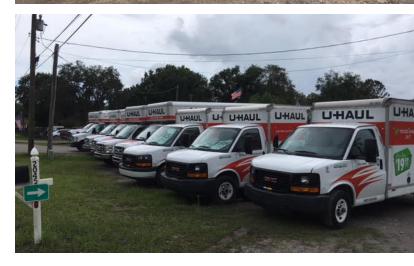

### **ADDITIONAL PHOTOS**

#### **PROPERTY OVERVIEW**

Sale Price: \$620,000 2045 Gunn Hiwy, Odessa, FL 33556 ZONED C-2

Cap Rate: 8.78% INCOME PRODUCING PROPERTY with VERY long term tenants.

NOI: \$54.466 Uhaul Franchise - Almost 30 Years at this location.