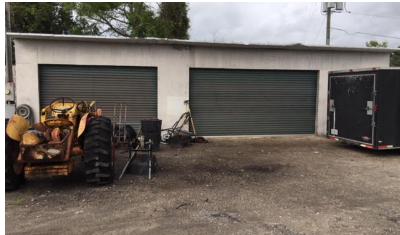

20,000 2045 Gunn Hiwy, Odessa, FL 33556 ZONED C-2

Cap Rate: 8.78% INCOME PRODUCING PROPERTY with VERY long term tenants.

NOI: \$54.466 Uhaul Franchise - Almost 30 Years at this location.

Hi-Tech Transmission & Auto Repair- 15 Years

Available SF: 0 SF

Tom Wilson Epoxy, INC- 17 YEARS Lot Size: 0.0 Acres

Danko Water Softner- 17 Years

Year Built: 1985 RV/BOAT STORAGE- 29 years- Income goes to Landlord

Building Size: 4,500 SF Please Call Agent George William

Market:

Price / SF: \$137.78

#### Kari L. Grimaldi/ Broker

813.882.0884



Odessa, FL 33556

### **COMPLETE HIGHLIGHTS**

#### **SALE HIGHLIGHTS**

- Long Term Tenants CASH COW
   INCOME PRODUCING
- 8.78 % Cap Rate
- Over 1 Acre Lot
- Excellent Frontage on Gunn HWY
   Near SR 54
- C-2 ZONING perfect for future
   Development







#### Kari L. Grimaldi/ Broker

813.882.0884



Odessa, FL 33556

### **INCOME & EXPENSES**

| INCOME SUMMARY          |          |
|-------------------------|----------|
| Rent                    | \$62,400 |
| Other Income            | \$0      |
| Gross Income            | \$62,400 |
| EXPENSE SUMMARY         |          |
| Utilities (Water/Sewer) | \$2,760  |
| Laundry Room Electric   | \$0      |
| Repairs and Maintenance | \$0      |
| Management              | \$0      |
| Insurance Property Tax  | \$3,890  |
| FIOS                    | \$1,284  |
| Gross Expenses          | \$7,934  |
| Net Operating Income    | \$54,466 |

#### Kari L. Grimaldi/ Broker

813.882.0884



Odessa, FL 33556

### **ADDITIONAL PHOTOS**







#### Kari L. Grimaldi/ Broker

813.882.0884

kari@grimaldic