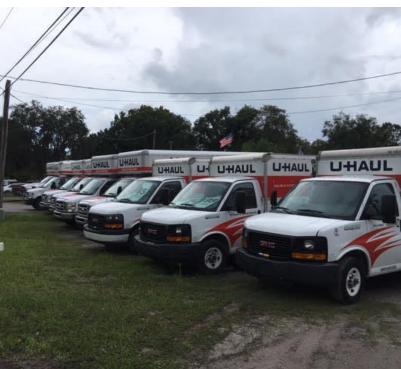

### **ADDITIONAL PHOTOS**

#### **PROPERTY OVERVIEW**

Sale Price: \$620,000 2045 Gunn Hiwy, Odessa, FL 33556 ZONED C-2

Cap Rate: 8.78% INCOME PRODUCING PROPERTY with VERY long term tenants.

NOI: \$54.466 Uhaul Franchise - Almost 30 Years at this location.