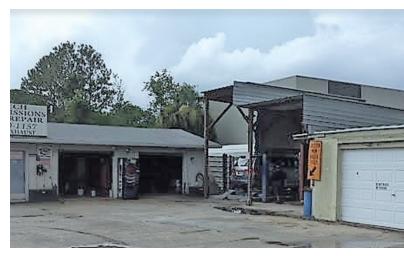

$620,000 2045 Gunn Hiwy, Odessa, FL 33556 ZONED C-2

Cap Rate: 8.78% INCOME PRODUCING PROPERTY with VERY long term tenants.

NOI: \$54.466 Uhaul Franchise - Almost 30 Years at this location.

Hi-Tech Transmission & Auto Repair- 15 Years

Available SF: 0 SF

Tom Wilson Epoxy, INC- 17 YEARS Lot Size: 0.0 Acres

Danko Water Softner- 17 Years

Year Built: 1985 RV/BOAT STORAGE- 29 years- Income goes to Landlord

Building Size: 4,500 SF Please Call Agent George William

Market:

Price / SF: \$137.78

#### Kari L. Grimaldi/ Broker

813.882.0884



Odessa, FL 33556

### **COMPLETE HIGHLIGHTS**

#### **SALE HIGHLIGHTS**

- Long Term Tenants CASH COW
   INCOME PRODUCING
- 8.78 % Cap Rate
- Over 1 Acre Lot
- Excellent Frontage on Gunn HWY
   Near SR 54
- C-2 ZONING perfect for future
   Development







#### Kari L. Grimaldi/ Broker

813.882.0884



Odessa, FL 33556

### **INCOME & EXPENSES**

| INCOME SUMMARY          |          |
|-------------------------|----------|
| Rent                    | \$62,400 |
| Other Income            | \$0      |
| Gross Income            | \$62,400 |
| EXPENSE SUMMARY         |          |
| Utilities (Water/Sewer) | \$2,760  |
| Laundry Room Electric   | \$0      |
| Repairs and Maintenance | \$0      |
| Management              | \$0      |
| Insurance Property Tax  | \$3,890  |
| FIOS                    | \$1,284  |
| Gross Expenses          | \$7,934  |
| Net Operating Income    | \$54,466 |

#### Kari L. Grimaldi/ Broker

813.882.0884



Odessa, FL 33556

### **ADDITIONAL PHOTOS**







#### Kari L. Grimaldi/ Broker

813.882.0884

kari@grimald