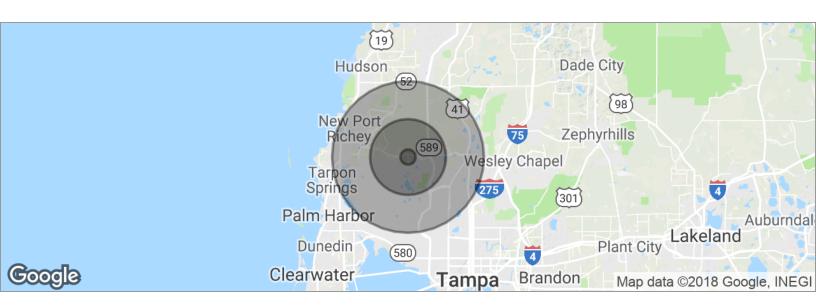

#### **DEMOGRAPHICS MAP**

| POPULATION                            | 1 MILE            | 5 MILES               | 10 MILES                |
|---------------------------------------|-------------------|-----------------------|-------------------------|
| Total population                      | 2,278             | 40,271                | 330,697                 |
| Median age                            | 48.6              | 44.1                  | 41.7                    |
| Median age (Male)                     | 47.4              | 43.2                  | 40.6                    |
| Median age (Female)                   | 49.6              | 45.2                  | 42.6                    |
|                                       |                   |                       |                         |
| HOUSEHOLDS & INCOME                   | 1 MILE            | 5 MILES               | 10 MILES                |
| HOUSEHOLDS & INCOME  Total households | <b>1 MILE</b> 896 | <b>5 MILES</b> 15,325 | <b>10 MILES</b> 130,784 |
|                                       |                   |                       |                         |
| Total households                      | 896               | 15,325                | 130,784                 |

<sup>\*</sup> Demographic data derived from 2010 US Census