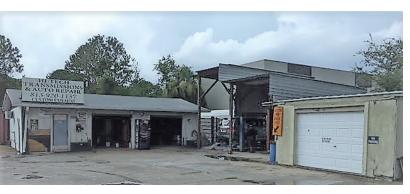

#### **PROPERTY OVERVIEW**

Sale Price: \$620,000 2045 Gunn Hiwy, Odessa, FL 33556 ZONED C-2

Cap Rate: 8.78% INCOME PRODUCING PROPERTY with VERY long term tenants.

NOI: \$54.466 Uhaul Franchise - Almost 30 Years at this location.

Hi-Tech Transmission & Auto Repair- 15 Years

Available SF: 0 SF

Tom Wilson Epoxy, INC- 17 YEARS Lot Size: 0.0 Acres

Danko Water Softner- 17 Years

Year Built: 1985 RV/BOAT STORAGE- 29 years- Income goes to Landlord

#### **SALE HIGHLIGHTS**

- Long Term Tenants CASH COW
   INCOME PRODUCING
- 8.78 % Cap Rate
- Over 1 Acre Lot
- Excellent Frontage on Gunn HWY
   Near SR 54
- C-2 ZONING perfect for future
   Development