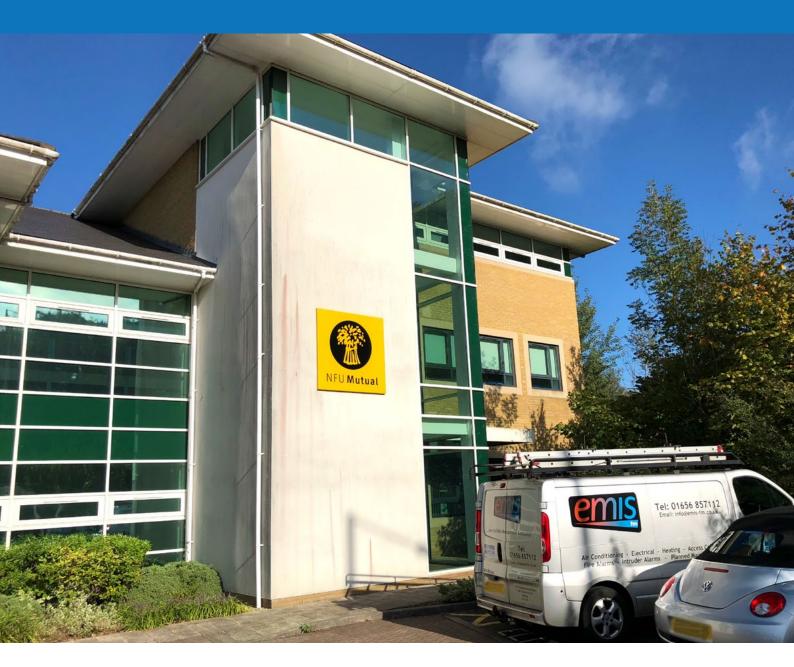

# **DESCRIPTION**

Madgen Park is an out of town office development consisting of 9 self contained office buildings with allocated on site car parking. Unit 9 is located towards the northern end of the development with the vacant space being at second floor level. Other occupiers in the building include NFU Mutual and Elite. The offices provide modern, open plan work space with the following specification;