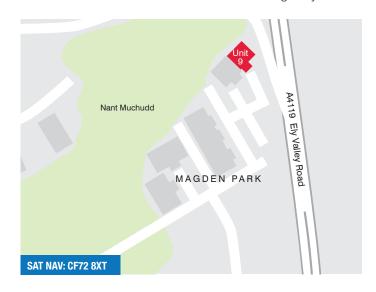

# Unit 9 Magden Park

Ely Valley Road, Llantrisant, CF72 8XT

SECOND FLOOR HIGH QUALITY OFFICE TO LET 1618 sq ft (150.32 sq m)

- + Comfort cooling system throughout
- + Fully accessible raised floors
- + Suspended ceiling & recessed lighting
- + Fully carpeted
- + Modern kitchen unit
- + Double glazed windows
- + Self contained WC's
- + DDA compliant with passenger lift

# LOCATION

Llantrisant is located in the county of Rhondda Cynon Taff approximately 13 miles north west of Cardiff via the A4232. Junction 34 of the M4 Motorway lies 4 miles to the south of Llantrisant accessed via the A4119 dual carriageway.

Magden Park is positioned adjacent to the A4119 and is in close proximity to Llantrisant Business Park. The site benefits from a Brewers Fayre, Premier Inn hotel and a recently developed Costa Coffee drive thru. British Airways Avionic Engineering, The Welsh Blood Service and Royal Glamorgan Hospital are a few of the notable businesses situated nearby.