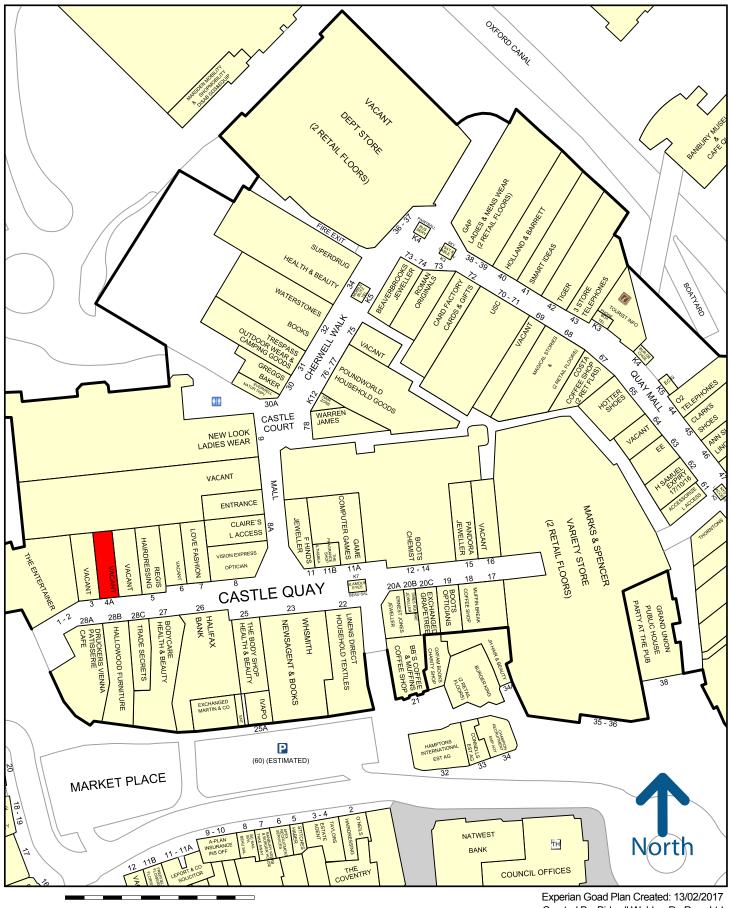

## **SITUATION**

Unit 4A is located in Castle Quay Mall close to the entrance to the scheme from Cornhill. It is situated opposite **Druckers** with nearby retailers including **The Entertainer**, **WHSmith** and **Holland & Barrett**.

Created By: Bidwell Webber De Pons Ltd

Goad Digital Plans are for identification only and not to be scaled as a working drawing. No part of this plan may be entered into an electronic retrieval system without prior consent of the publisher. This product includes mapping data licensed from Ordnance Survey, © Crown copyright 2003 Licence number PU100017316 Misrepresentation Act - The Agents and Vendors take no responsibility for any error, mis-statement or omission in these details. Measurements are approximate and for guidance only. These particulars do not constitute an offer or contract and members of the agents firm have no authority to make any representation or warranty in relation to the property.