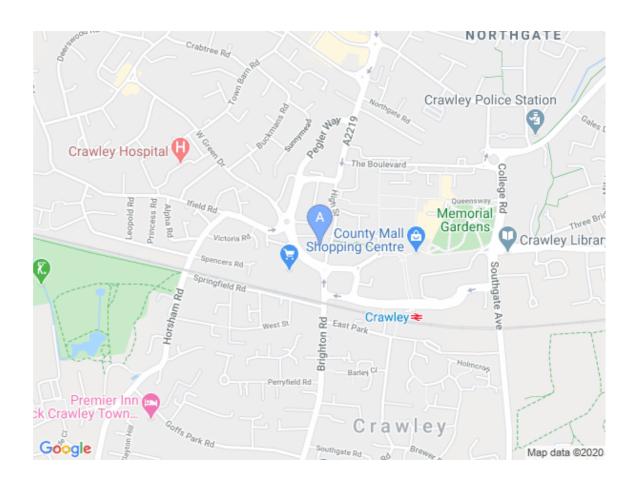

### Equity House, 34 High Street, Crawley, RH10 1BW

LOCATION

The property is situated in Crawley town centre on the west side of the High Street towards the southern end, within a short walking distance of the main town centre shopping facility, Crawley railway station and bus interchange. There are several public car parks close by.

Crawley is at the heart of the Gatwick Diamond, with London Gatwick International Airport approximately 3 miles to the north. Junctions 9 and 10 are approximately 3 miles and 1.5 miles respectively and central London is within about 45 minutes by train from nearby Crawley station.