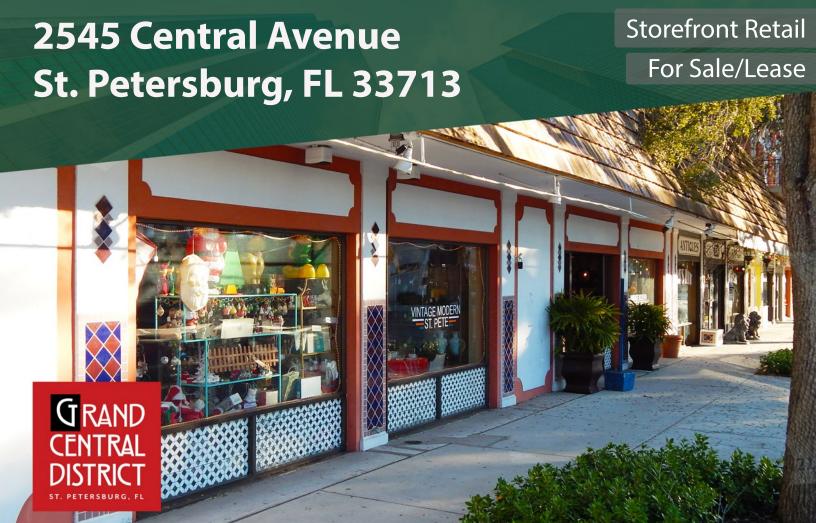

## **Property Highlights:**

Space Available: 4,906 SF

• Sale Price: \$1,850,000

Lease Price: \$25 PSF (Annual)

Property located in the highly desirable
Grand Central District of Downtown St. Pete

• 71' feet of Central Avenue frontage

Incredible opportunity for your business to be right in the middle of all the action. The building consists of over 4,900 SF that can be used for single tenant or demised into multiple units with plenty of ingress/egress onto Central Ave. and the entire Grand Central District. The visibility of this property is priceless!