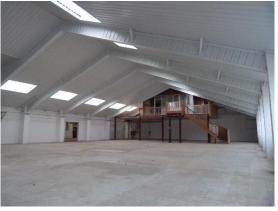

#### **DESCRIPTION**

The property comprises a workshop with integral offices and mezzanine platform. The building is accessed via loading doors to the front and rear elevations. To the upper floor is a suite of offices arranged as open plan and private meeting rooms and offices.

The property briefly benefits from the following characteristics:

- WC's and kitchenette
- Car parking
- First floor office accommodation

| Accommodation | SQ M     | SQ FT  |
|---------------|----------|--------|
| Total         | 1,282.53 | 13,805 |