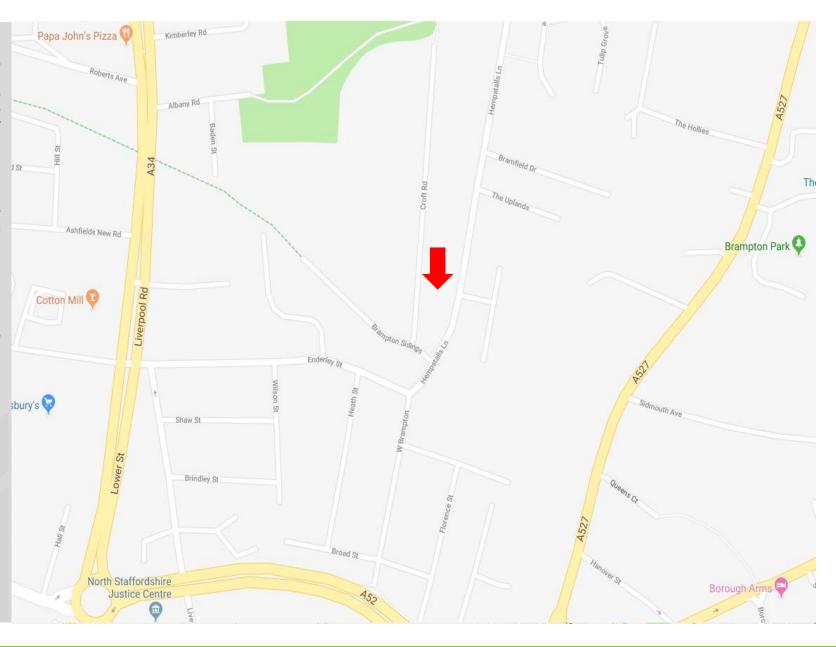

### **LOCATION**

The property is located on Hempstalls Lane approximately 0.3 miles north of the A52, an 'A' road link to Newcastle-under-Lyme and Stoke-on-Trent. The A34 Dual Carriageway is located approximately 1 mile south east of the property, providing further access to the A500 Dual Carriageway approximately 2.8 miles to the south east. Junction 15 of the M6 Motorway is 3.4 miles distant to the south. Surrounding occupiers include Inspire Pharmacy, Davies Bespoke Designs and Crofts Veterinary Clinic.