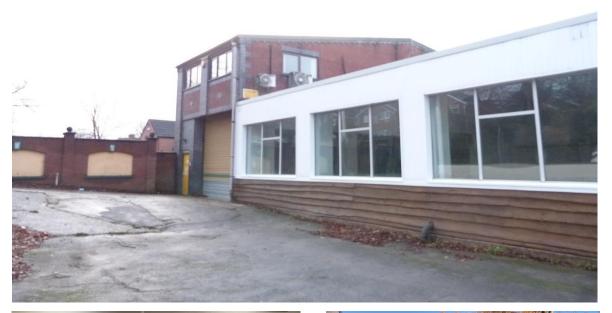

#### **DESCRIPTION**

The property comprises a workshop with integral offices and mezzanine platform. The building is accessed via loading doors to the front and rear elevations. To the upper floor is a suite of offices arranged as open plan and private meeting rooms and offices.