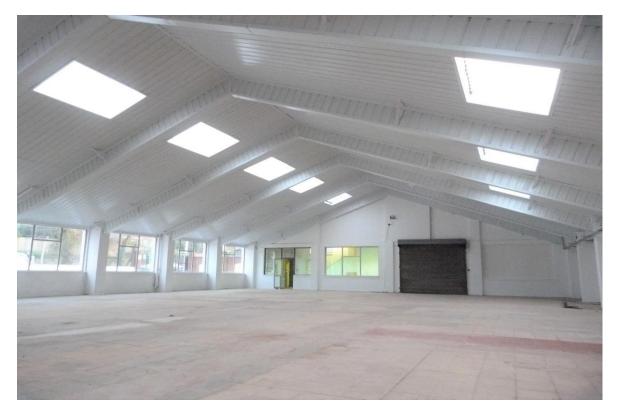

#### **DESCRIPTION**

The property comprises a workshop with integral offices and mezzanine platform. The building is accessed via loading doors to the front and rear elevations. To the upper floor is a suite of offices arranged as open plan and private meeting rooms and offices.

The property briefly benefits from the following characteristics:

- WC's and kitchenette
- Car parking
- First floor office accommodation

| Accommodation | SQ M     | SQ FT  |
|---------------|----------|--------|
| Total         | 1,282.53 | 13,805 |