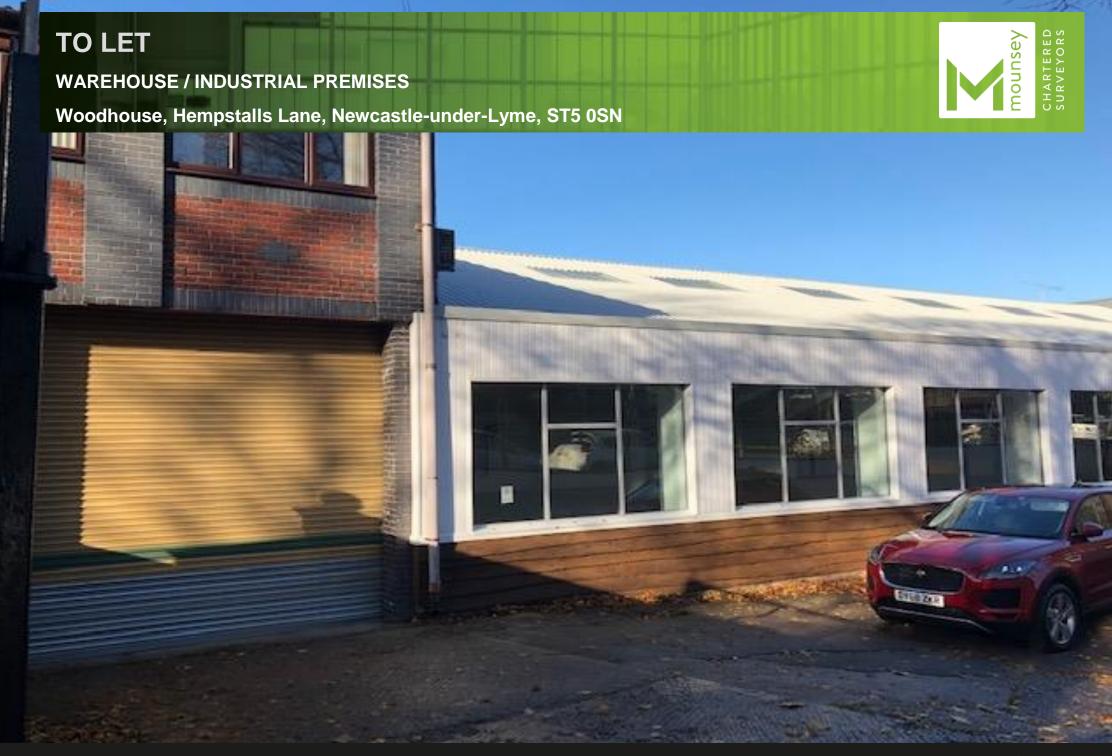

# Woodhouse, Hempstalls Lane, Newcastle-under-Lyme, ST5 0SN

# **WAREHOUSE / INDUSTRIAL PREMISES**

### **LOCATION**

The property is located on Hempstalls Lane approximately 0.3 miles north of the A52, an 'A' road link to Newcastle-under-Lyme and Stoke-on-Trent. The A34 Dual Carriageway is located approximately 1 mile south east of the property, providing further access to the A500 Dual Carriageway approximately 2.8 miles to the south east. Junction 15 of the M6 Motorway is 3.4 miles distant to the south. Surrounding occupiers include Inspire Pharmacy, Davies Bespoke Designs and Crofts Veterinary Clinic.

#### **DESCRIPTION**

The property comprises a workshop with integral offices and mezzanine platform. The building is accessed via loading doors to the front and rear elevations. To the upper floor is a suite of offices arranged as open plan and private meeting rooms and offices.