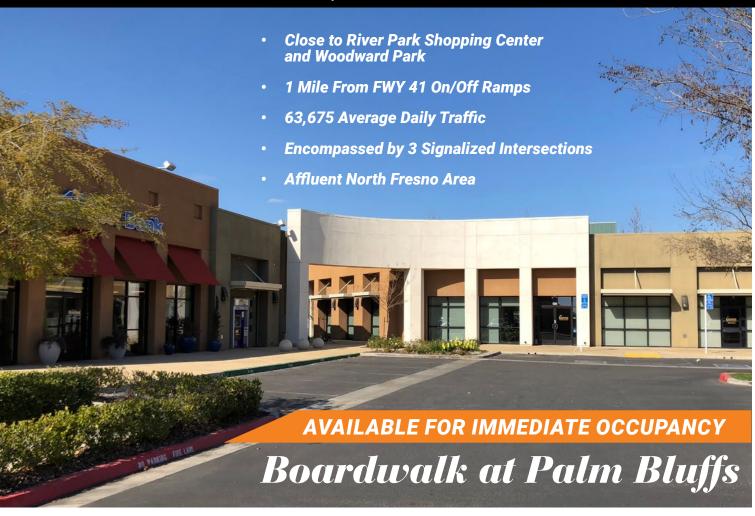

### 675 W. NEES AVENUE - FRESNO, CA

#### Overview:

Boardwalk at Palm Bluffs is an upscale mixed-use complex comprised of single story office and retail buildings. The site is located within the prestigious Palm Bluffs Corporate Center which is currently 1,856,000± square feet of upscale office/retail space and with current and planned projects, will soon be in excess of 3 million± square feet. The Boardwalk at Palm Bluffs offers the unique availability of building signing for small and large tenants alike and with the subject building being located on the corner of Palm and Nees Avenues, tenants will have unparalleled street exposure and site recognition. There are numerous ancillary services within the project in close proximity including River Park Regional Shopping Center, Villagio Shopping Center, Woodward Park, as well as banks, restaurants and public transportation.