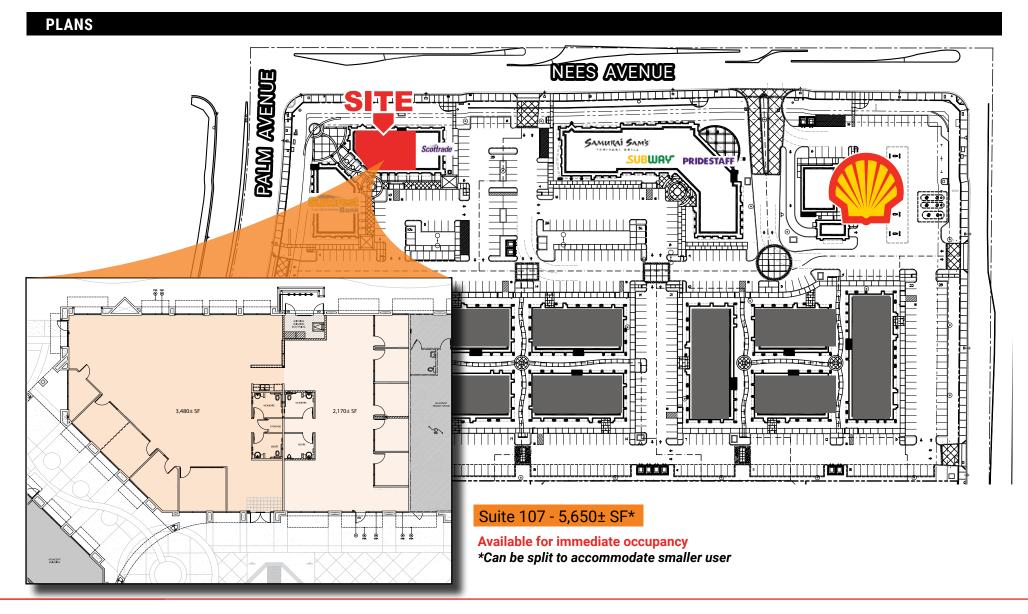

#### **PROPERTY INFORMATION**

Available Space: Available for Immediate Occupancy

675 W. Nees Avenue Suite 107: 5,650± SF\*

\*Can be split to accommodate smaller user

Lease Rate:

Call for details

**Tenant Improvements:** 

Negotiable

**Parking Ratio:** 

4.3 spaces per 1,000± SF

**Traffic Counts:** 

Palm Avenue - 33,060 average cars per day Nees Avenue - 30,715 average cars per day

Source: Kalibrate TrafficMetrix

**Demographics:** 