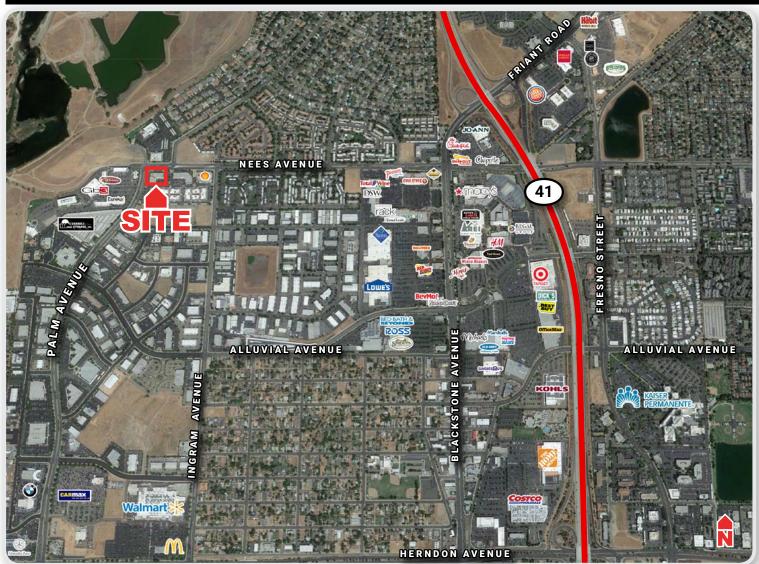

#### Overview:

Boardwalk at Palm Bluffs is an upscale mixed-use complex comprised of single story office and retail buildings. The site is located within the prestigious Palm Bluffs Corporate Center which is currently 1,856,000± square feet of upscale office/retail space and with current and planned projects, will soon be in excess of 3 million± square feet. The Boardwalk at Palm Bluffs offers the unique availability of building signing for small and large tenants alike and with the subject building being located on the corner of Palm and Nees Avenues, tenants will have unparalleled street exposure and site recognition. There are numerous ancillary services within the project in close proximity including River Park Regional Shopping Center, Villagio Shopping Center, Woodward Park, as well as banks, restaurants and public transportation.