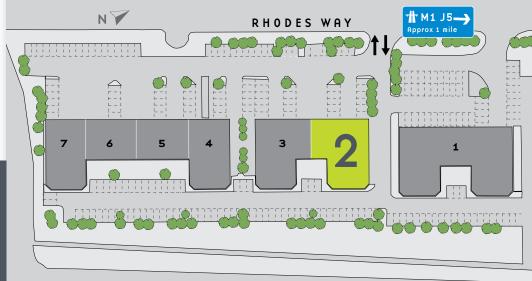

#### **BUILDING 2**

The available accommodation comprises an open plan ground floor office suite within a semi-detached property. It has been comprehensively refurbished together with the WC facilities and reception. It benefits from excellent natural light and a loading door to the rear.

#### RADLETT ROAD