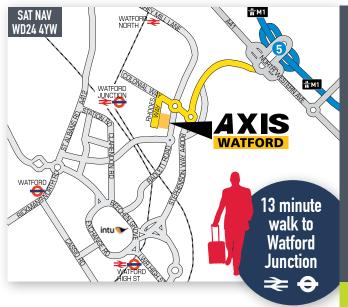

#### LOCATION

AXIS has an elevated and prominent frontage to Radlett Road near to its junction with Colonial Way in Watford. Stephenson Way runs parallel to it and provides fast dual carriageway access from Junction 5 M1 and the A41 to the town centre. There is direct access from the estate to a pathway route to Watford Junction (approx 13 min walk). Intu shopping centre is the largest in Hertfordshire providing an excellent retail offer alongside excellent hotel and leisure facilities in the town.

#### ROAD:

| M1 J5 and A41    | 1 mile    |
|------------------|-----------|
| M25 J20          | 3.4 miles |
| M25 J21/21a      | 3.5 miles |
| Heathrow Airport | 23 miles  |
| Luton Airport    | 17 miles  |

#### **RAIL:**

| Euston                | 14 mins      |
|-----------------------|--------------|
| Hemel Hempstead       | 7 mins       |
| Milton Keynes         | 22 mins      |
| Birmingham New Street | 1 hr 10 mins |
|                       |              |