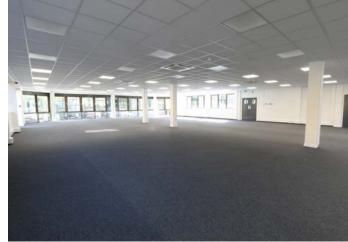

#### **BUILDING 2**

The available accommodation comprises an open plan ground floor office suite within a semi-detached property. It has been comprehensively refurbished together with the WC facilities and reception. It benefits from excellent natural light and a loading door to the rear.

### **SPECIFICATION**

- Ceiling mounted air conditioning cassette units
- New suspended ceiling
- New LED lighting
- Full access raised floor
- New carpet tiles
- 16 parking spaces (1:265 sq ft)
- Entry phone
- Refurbished reception with new carpeting, lighting
- Shared use of WC's on ground and first floors
- Loading door
- Please note that a raised access floor can be installed by the Landlord upon request (at the L/L's cost)

# ACCOMMODATION (measured on a net internal basis)

Ground floor 4,247 sq ft (395 m²)

Ground floor plans are available to download at www.axis-watford.co.uk