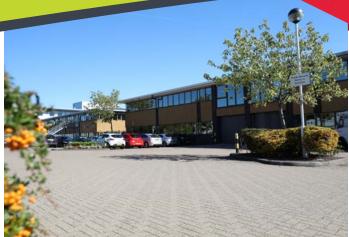

# **DESCRIPTION**

AXIS comprises 7 two storey buildings which were designed to accommodate either professional office or mixed business use including research and development/high technology, light industrial and/or storage or a combination of such uses with offices. These striking buildings are constructed of brick with large areas of reflective black glazing under pitched roofs. The estate benefits from extensive on site car parking.