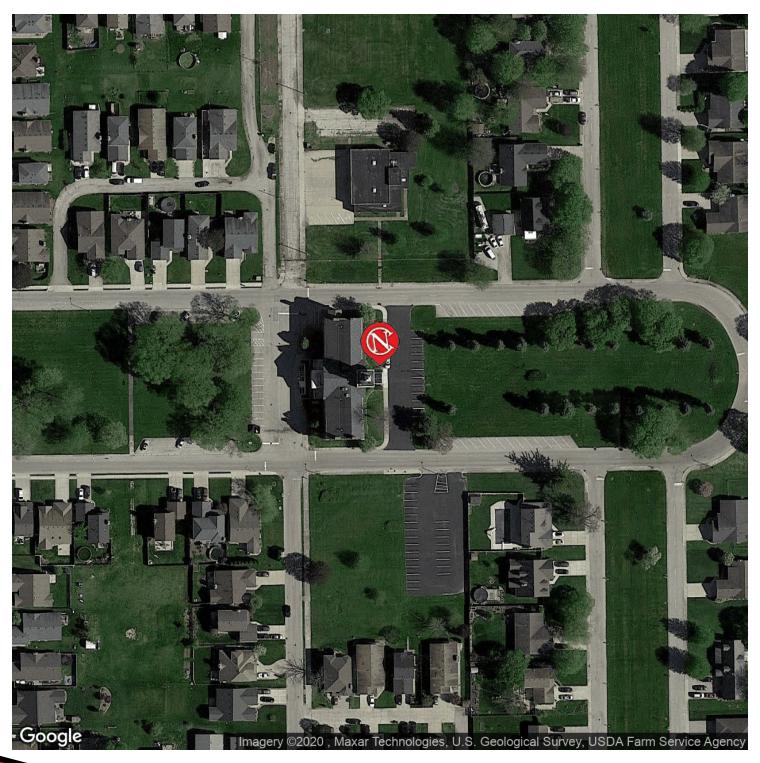

torage areas in the basement. The building has a large elevator servicing all floors. An additional lot is included for excess parking. This impressive structure must be seen to fully appreciate.

### **LOCATION OVERVIEW**

Located in a planned unit development just outside of Manteno, IL, Diversatech offers a mix of commercial, industrial and residential properties. Just 50 miles south of Chicago, this location is well suited for a corporate headquarters for a company that wants a mix of office with nearby storage area. Join national and local businesses nearby.

#### **PROPERTY HIGHLIGHTS**

- Stately exterior & grand lobby
- 2 stories plus basement offices
- · Additional lot for parking



# **Property Photos**









### **Interior Photos**









### Floor Plan





# Aerial Map







# Aerial Map





## **Location Map**





## Regional Map





# **Business Map**





# Demographics Map & Report



| POPULATION          | 5 MILES | 10 MILES | 20 MILES |
|---------------------|---------|----------|----------|
| Total Population    | 22,511  | 99,715   | 301,937  |
| Median age          | 37.9    | 34.9     | 37.5     |
| Median age (Male)   | 37.2    | 33.0     | 35.7     |
| Median age (Female) | 38.4    | 36.4     | 38.8     |

| HOUSEHOLDS & INCOME | 5 MILES   | 10 MILES  | 20 MILES  |
|---------------------|-----------|-----------|-----------|
| Total households    | 8,569     | 36,655    | 112,918   |
| # of persons per HH | 2.6       | 2.7       | 2.7       |
| Average HH income   | \$65,654  | \$60,433  | \$70,380  |
| Average house value | \$194,634 | \$