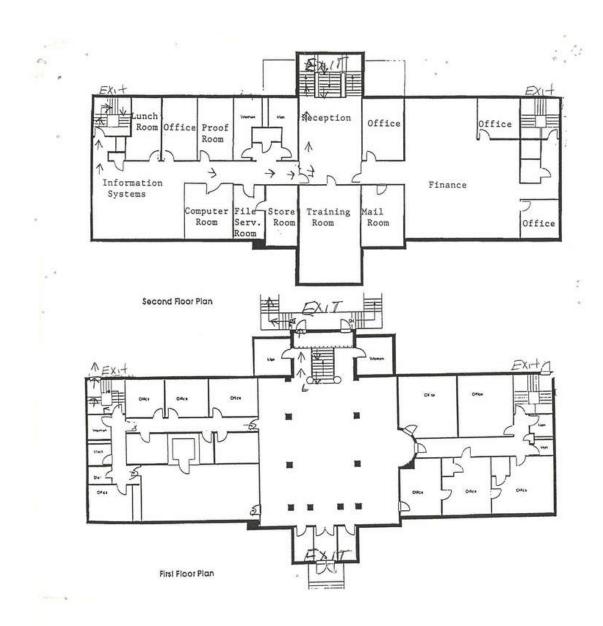

with office and storage areas in the basement. The building has a large elevator servicing all floors. An additional lot is included for excess parking. This impressive structure must be seen to fully appreciate.

### **LOCATION OVERVIEW**

Located in a planned unit development just outside of Manteno, IL, Diversatech offers a mix of commercial, industrial and residential properties. Just 50 miles south of Chicago, this location is well suited for a corporate headquarters for a company that wants a mix of office with nearby storage area. Join national and local businesses nearby.

#### **PROPERTY HIGHLIGHTS**

- Stately exterior & grand lobby
- 2 stories plus basement offices
- · Additional lot for parking



# **Property Photos**









### **Interior Photos**









### Floor Plan





# Aerial Map







# Aerial Map





## **Location Map**





## Regional Map





# **Business Map**





# Demographics Map & Report



| POPULATION          | 5 MILES | 10 MILES | 20 MILES |
|---------------------|---------|----------|----------|
| Total Population    | 22,511  | 99,715   | 301,937  |
| Median age          | 37.9    | 34.9     | 37.5     |
| Median age (Male)   | 37.2    | 33.0     | 35.7     |
| Median age (Female) | 38.4    | 36.4     | 38.8     |

| HOUSEHOLDS & INCOME | 5 MILES   | 10 MILES  | 20 MILES  |
|---------------------|-----------|-----------|-----------|
| Total households    | 8,569     | 36,655    | 112,918   |
| # of persons per HH | 2.6       | 2.7       | 2.7       |
| Average HH income   | \$65,654  | \$60,433  | \$70,380  |
| Average house valu