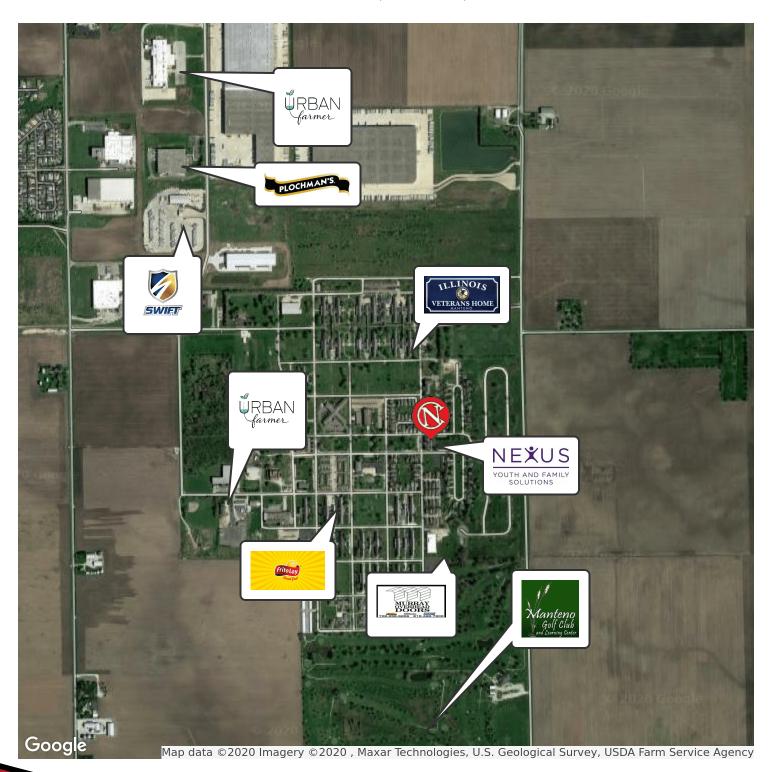

dditional lot is included for excess parking. This impressive structure must be seen to fully appreciate.

### **LOCATION OVERVIEW**

Located in a planned unit development just outside of Manteno, IL, Diversatech offers a mix of commercial, industrial and residential properties. Just 50 miles south of Chicago, this location is well suited for a corporate headquarters for a company that wants a mix of office with nearby storage area. Join national and local businesses nearby.

#### **PROPERTY HIGHLIGHTS**

- Stately exterior & grand lobby
- 2 stories plus basement offices
- · Additional lot for parking



# **Property Photos**









### **Interior Photos**









### Floor Plan





# Aerial Map







# Aerial Map





## **Location Map**





## Regional Map





# **Business Map**





# Demographics Map & Report



| POPULATION          | 5 MILES | 10 MILES | 20 MILES |
|---------------------|---------|----------|----------|
| Total Population    | 22,511  | 99,715   | 301,937  |
| Median age          | 37.9    | 34.9     | 37.5     |
| Median age (Male)   | 37.2    | 33.0     | 35.7     |
| Median age (Female) | 38.4    | 36.4     | 38.8     |

| HOUSEHOLDS & INCOME | 5 MILES   | 10 MILES  | 20 MILES  |
|---------------------|-----------|-----------|-----------|
| Total households    | 8,569     | 36,655    | 112,918   |
| # of persons per HH | 2.6       | 2.7       | 2.7       |
| Average HH income   | \$65,654  | \$60,433  | \$70,380  |
| Average house value | \$194,634 | \$169,740 | \$247,331 |

 $<sup>^* \, {\</sup>it Demographic data derived from 2010 \, US \,