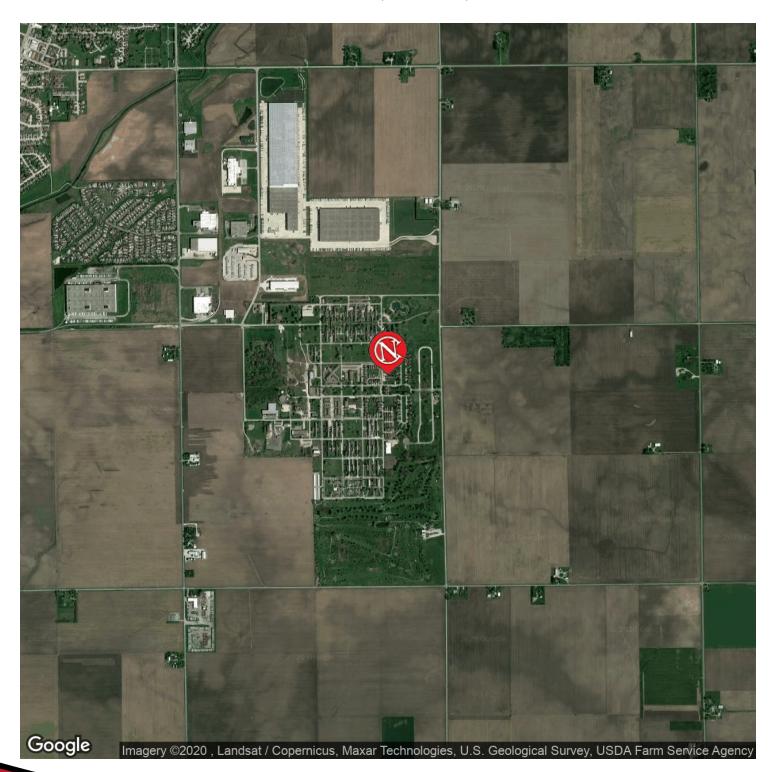

basement. The building has a large elevator servicing all floors. An additional lot is included for excess parking. This impressive structure must be seen to fully appreciate.

### **LOCATION OVERVIEW**

Located in a planned unit development just outside of Manteno, IL, Diversatech offers a mix of commercial, industrial and residential properties. Just 50 miles south of Chicago, this location is well suited for a corporate headquarters for a company that wants a mix of office with nearby storage area. Join national and local businesses nearby.

#### **PROPERTY HIGHLIGHTS**

- Stately exterior & grand lobby
- 2 stories plus basement offices
- · Additional lot for parking



# **Property Photos**









### **Interior Photos**









### Floor Plan





# Aerial Map







# Aerial Map





## **Location Map**





## Regional Map





# **Business Map**





# Demographics Map & Report



| POPULATION          | 5 MILES | 10 MILES | 20 MILES |
|---------------------|---------|----------|----------|
| Total Population    | 22,511  | 99,715   | 301,937  |
| Median age          | 37.9    | 34.9     | 37.5     |
| Median age (Male)   | 37.2    | 33.0     | 35.7     |
| Median age (Female) | 38.4    | 36.4     | 38.8     |

| HOUSEHOLDS & INCOME | 5 MILES   | 10 MILES  | 20 MILES  |
|---------------------|-----------|-----------|-----------|
| Total households    | 8,569     | 36,655    | 112,918   |
| # of persons per HH | 2.6       | 2.7       | 2.7       |
| Average HH income   | \$65,654  | \$60,433  | \$70,380  |
| Average house value | \$194,634 | \$169,740 | \$247,331