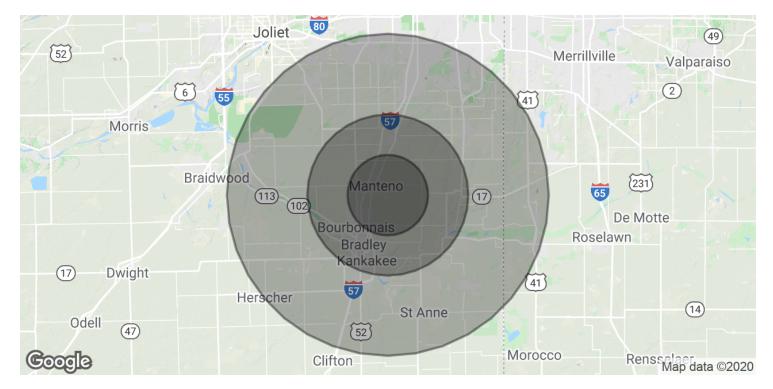

## Regional Map

# Demographics Map & Report

| POPULATION          | 5 MILES | 10 MILES | 20 MILES |
|---------------------|---------|----------|----------|
| Total Population    | 22,511  | 99,715   | 301,937  |
| Median age          | 37.9    | 34.9     | 37.5     |
| Median age (Male)   | 37.2    | 33.0     | 35.7     |
| Median age (Female) | 38.4    | 36.4     | 38.8     |

| HOUSEHOLDS & INCOME | 5 MILES   | 10 MILES  | 20 MILES  |
|---------------------|-----------|-----------|-----------|
| Total households    | 8,569     | 36,655    | 112,918   |
| # of persons per HH | 2.6       | 2.7       | 2.7       |
| Average HH income   | \$65,654  | \$60,433  | \$70,380  |
| Average house value | \$194,634 | \$169,740 | \$247,331 |