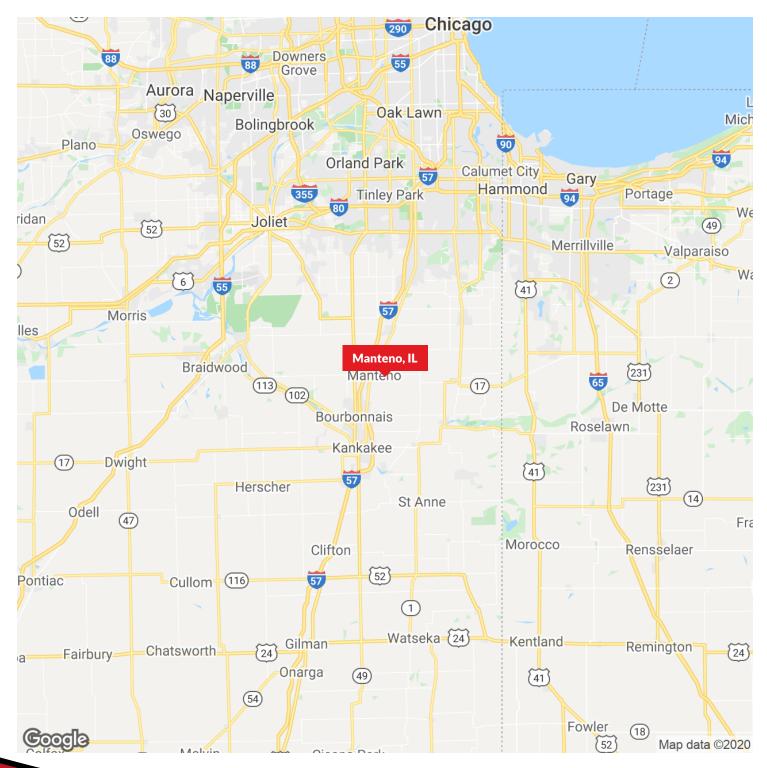

rvicing all floors. An additional lot is included for excess parking. This impressive structure must be seen to fully appreciate.

### **LOCATION OVERVIEW**

Located in a planned unit development just outside of Manteno, IL, Diversatech offers a mix of commercial, industrial and residential properties. Just 50 miles south of Chicago, this location is well suited for a corporate headquarters for a company that wants a mix of office with nearby storage area. Join national and local businesses nearby.

#### **PROPERTY HIGHLIGHTS**

- Stately exterior & grand lobby
- 2 stories plus basement offices
- · Additional lot for parking



# **Property Photos**









### **Interior Photos**









### Floor Plan





# Aerial Map







# Aerial Map





## **Location Map**





## Regional Map





# **Business Map**





# Demographics Map & Report



| POPULATION          | 5 MILES | 10 MILES | 20 MILES |
|---------------------|---------|----------|----------|
| Total Population    | 22,511  | 99,715   | 301,937  |
| Median age          | 37.9    | 34.9     | 37.5     |
| Median age (Male)   | 37.2    | 33.0     | 35.7     |
| Median age (Female) | 38.4    | 36.4     | 38.8     |

| HOUSEHOLDS & INCOME | 5 MILES   | 10 MILES  | 20 MILES  |
|---------------------|-----------|-----------|-----------|
| Total households    | 8,569     | 36,655    | 112,918   |
| # of persons per HH | 2.6       | 2.7       | 2.7       |
| Average HH income   | \$65,654  | \$60,433  | \$70,380  |
| Average house value | \$194,634 | \$169,740 | \$247,331 |

 $<sup>^* \, {\</sup>it Demographic data de