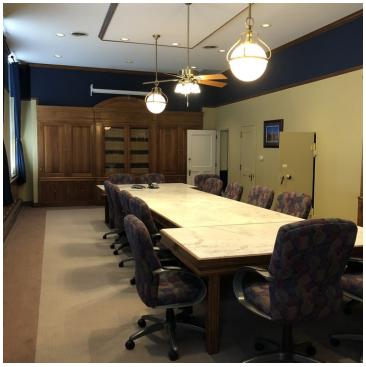

### **Interior Photos**

#### PROPERTY OVERVIEW

Beauty and function sums this building up well. Enter the impressive lobby with marble floors and walls. Large columns support the high ceilings. A large boardroom is conveniently located near the entrance. Multiple executive offices are located on the first floor. A large break room and conference area are located on the second floor along with several additional offices. There continues with office and storage areas in the basement. The building has a large elevator servicing all floors. An additional lot is included for excess parking. This impressive structure must be seen to fully appreciate.