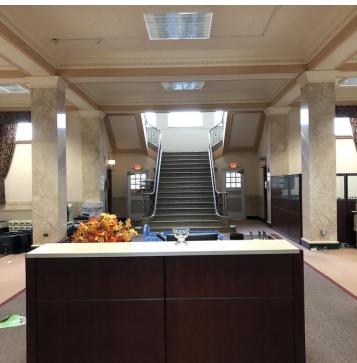

# **Property Photos**

#### PROPERTY OVERVIEW

Beauty and function sums this building up well. Enter the impressive lobby with marble floors and walls. Large columns support the high ceilings. A large boardroom is conveniently located near the entrance. Multiple executive offices are located on the first floor. A large break room and conference area are located on the second floor along with several additional offices. There continues with office and storage areas in the basement. The building has a large elevator servicing all floors. An additional lot is included for excess parking. This impressive structure must be seen to fully appreciate.