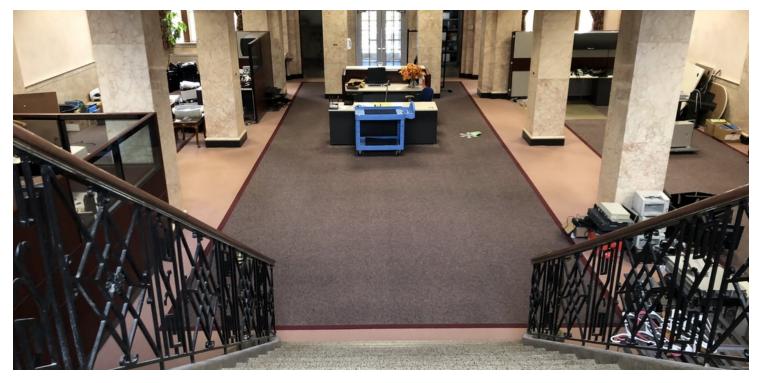

### **Interior Photos**

#### PROPERTY OVERVIEW

Beauty and function sums this building up well. Enter the impressive lobby with marble floors and walls. Large columns support the high ceilings. A large boardroom is conveniently located near the entrance. Multiple executive offices are located on the first floor. A large break room and conference area are located on the second floor along with several additional offices. There continues with office and storage areas in the basement. The building has a large elevator servicing all floors. An additional lot is included for excess parking. This impressive structure must be seen to fully appreciate.