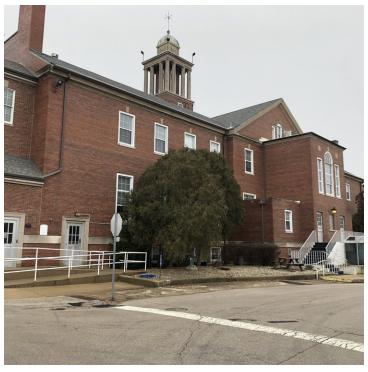

#### PROPERTY OVERVIEW

Beauty and function sums this building up well. Enter the impressive lobby with marble floors and walls. Large columns support the high ceilings. A large boardroom is conveniently located near the entrance. Multiple executive offices are located on the first floor. A large break room and conference area are located on the second floor along with several additional offices. There continues with office and storage areas in the basement. The building has a large elevator servicing all floors. An additional lot is included for excess parking. This impressive structure must be seen to fully appreciate.

#### **PROPERTY HIGHLIGHTS**

- Stately exterior & grand lobby
- 2 stories plus basement offices
- · Additional lot for parking