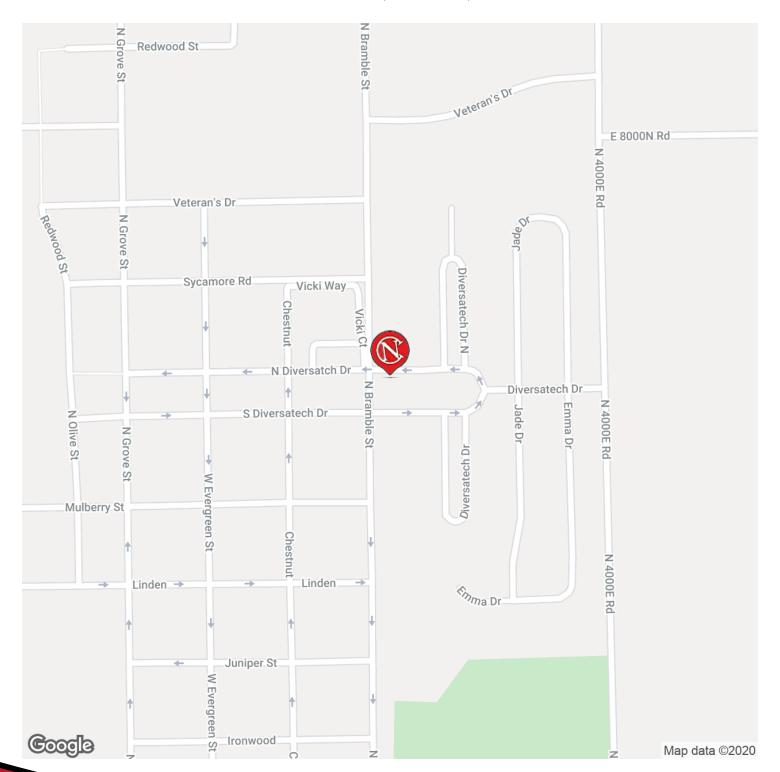

s a large elevator servicing all floors. An additional lot is included for excess parking. This impressive structure must be seen to fully appreciate.

### **LOCATION OVERVIEW**

Located in a planned unit development just outside of Manteno, IL, Diversatech offers a mix of commercial, industrial and residential properties. Just 50 miles south of Chicago, this location is well suited for a corporate headquarters for a company that wants a mix of office with nearby storage area. Join national and local businesses nearby.

#### **PROPERTY HIGHLIGHTS**

- Stately exterior & grand lobby
- 2 stories plus basement offices
- · Additional lot for parking



# **Property Photos**









### **Interior Photos**









### Floor Plan





# Aerial Map







# Aerial Map





## **Location Map**





## Regional Map





# **Business Map**





# Demographics Map & Report



| POPULATION          | 5 MILES | 10 MILES | 20 MILES |
|---------------------|---------|----------|----------|
| Total Population    | 22,511  | 99,715   | 301,937  |
| Median age          | 37.9    | 34.9     | 37.5     |
| Median age (Male)   | 37.2    | 33.0     | 35.7     |
| Median age (Female) | 38.4    | 36.4     | 38.8     |

| HOUSEHOLDS & INCOME | 5 MILES   | 10 MILES  | 20 MILES  |
|---------------------|-----------|-----------|-----------|
| Total households    | 8,569     | 36,655    | 112,918   |
| # of persons per HH | 2.6       | 2.7       | 2.7       |
| Average HH income   | \$65,654  | \$60,433  | \$70,380  |
| Average house value | \$194,634 | \$169,740 | \$247,331 |

 $<sup>^* \, {\</sup>i