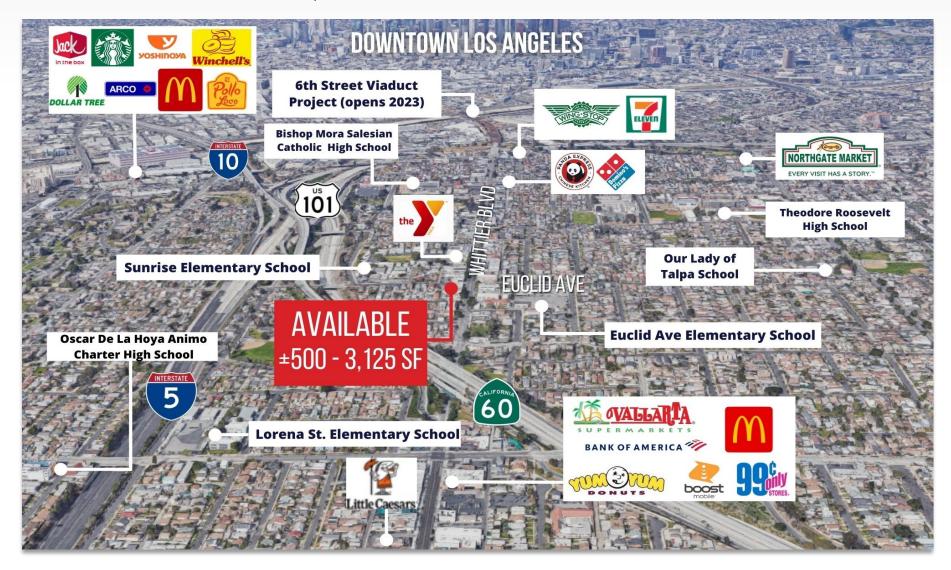

#### **AREA AMENITIES**

- Boyle Heights prime intersection
- Densely populated area over 1,000,000 people within a 5 mile radius
- 8 Schools within a quarter mile
- Close proximity to the I-10, I-5, 101, 710, and 60
  Freeways
- Near downtown development and arts district

#### **Surrounding Area**

Situated just east of Downtown Los Angeles, Boyle Heights is a neighborhood rich with history. Originally occupied by a mix of Jewish, Hispanic and Asian immigrants, the area is now a very well establish lower/middle class Hispanic community. Its close proximity to Downtown Los Angeles, several major freeways, and the Metro Gold Line which passes through make it an ideal location in the Greater Los Angeles Market.

Boyle Heights is primed for a migration of better demographics due to the focus on renovating the Los Angeles River corridor and the new Sixth Street Bridge project that will create a new modern designed vehicular and pedestrian bridge and parks connecting the Arts District with Boyle Heights.