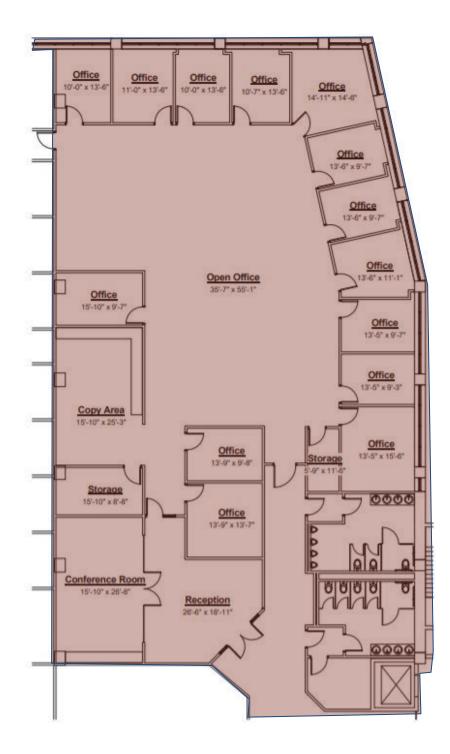

dicksoncg.com Lic# S.66593 PATRICK RIGGS 775.624.3964 OFFICE 775.220.4957 CELL priggs@dicksoncg.com Lic# S.180878

333 Holcomb Ave., Ste. 300 | Reno, Nevada 89502 | 775.850.3100 | DicksonCG.com

#### **300 E SECOND ST - OPPORTUNITY ZONE**

OUR NAME HERE

 

### **LOCATION HIGHLIGHTS**



Walk Score - **90** WALKER'S PARADISE

- Premier downtown location, in the center of it all
- Secure, ample covered parking for your employees and clients
- On-site management & facility engineer
- On-site security maintains strict oversight
- Direct access to public transit
- Next to the Courtyard by Marriott
- Close proximity to the Reno/Tahoe International Airport
- Up to 6 parking spaces per 1,000 square feet
- Take advantage of Opportunity Zone benefits









#### FLOOR PLAN Suite 1320 | 7,404 sf





#### FLOOR PLAN Suite 1510 | 17,195 sf