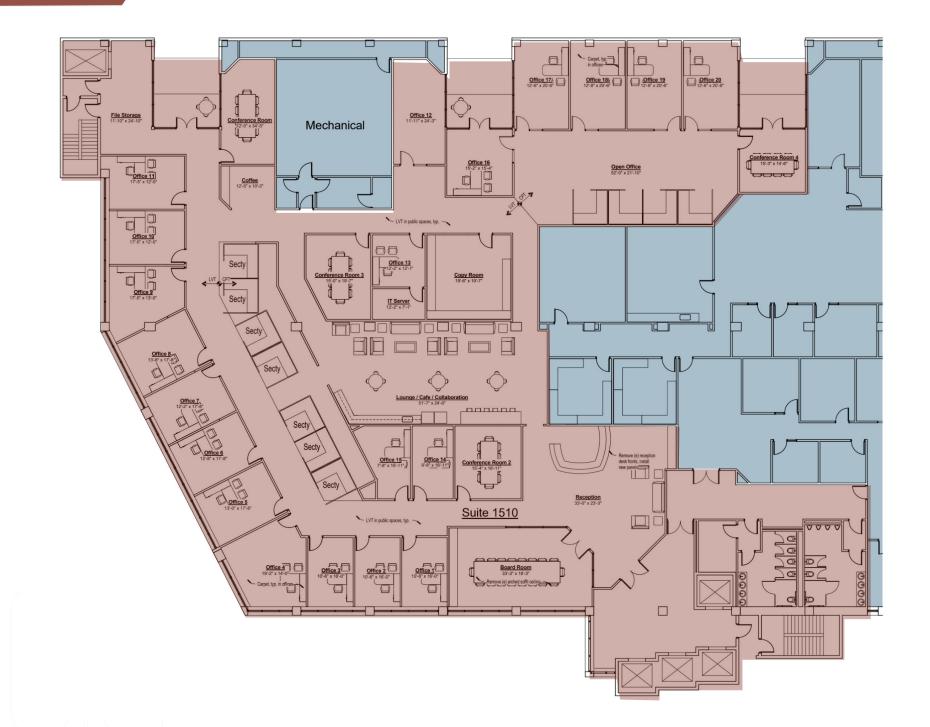

.624.3964 OFFICE 775.220.4957 CELL priggs@dicksoncg.com Lic# S.180878

333 Holcomb Ave., Ste. 300 | Reno, Nevada 89502 | 775.850.3100 | DicksonCG.com

#### **300 E SECOND ST - OPPORTUNITY ZONE**

OUR NAME HERE

 

### **LOCATION HIGHLIGHTS**



Walk Score - **90** WALKER'S PARADISE

- Premier downtown location, in the center of it all
- Secure, ample covered parking for your employees and clients
- On-site management & facility engineer
- On-site security maintains strict oversight
- Direct access to public transit
- Next to the Courtyard by Marriott
- Close proximity to the Reno/Tahoe International Airport
- Up to 6 parking spaces per 1,000 square feet
- Take advantage of Opportunity Zone benefits









#### FLOOR PLAN Suite 1320 | 7,404 sf





#### FLOOR PLAN Suite 1510 | 17,195 sf