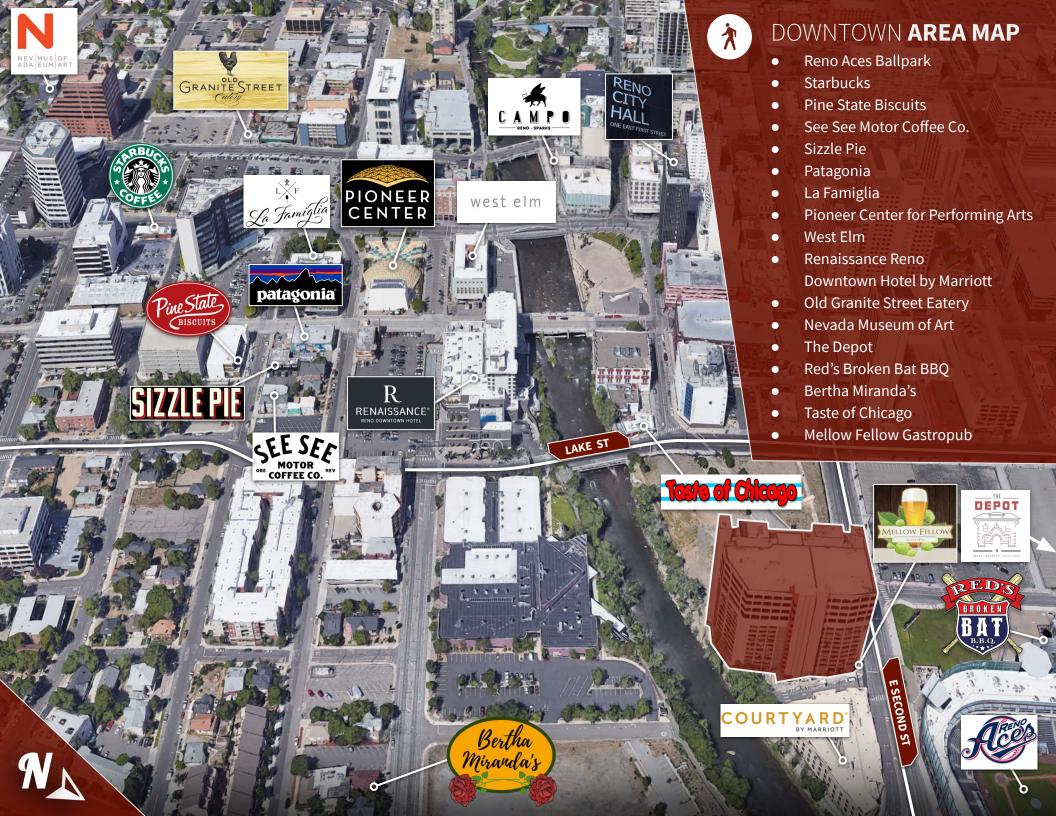

### **LOCATION HIGHLIGHTS**

Walk Score - **90** WALKER'S PARADISE

- Premier downtown location, in the center of it all
- Secure, ample covered parking for your employees and clients
- On-site management & facility engineer
- On-site security maintains strict oversight
- Direct access to public transit
- Next to the Courtyard by Marriott
- Close proximity to the Reno/Tahoe International Airport
- Up to 6 parking spaces per 1,000 square feet
- Take advantage of Opportunity Zone benefits