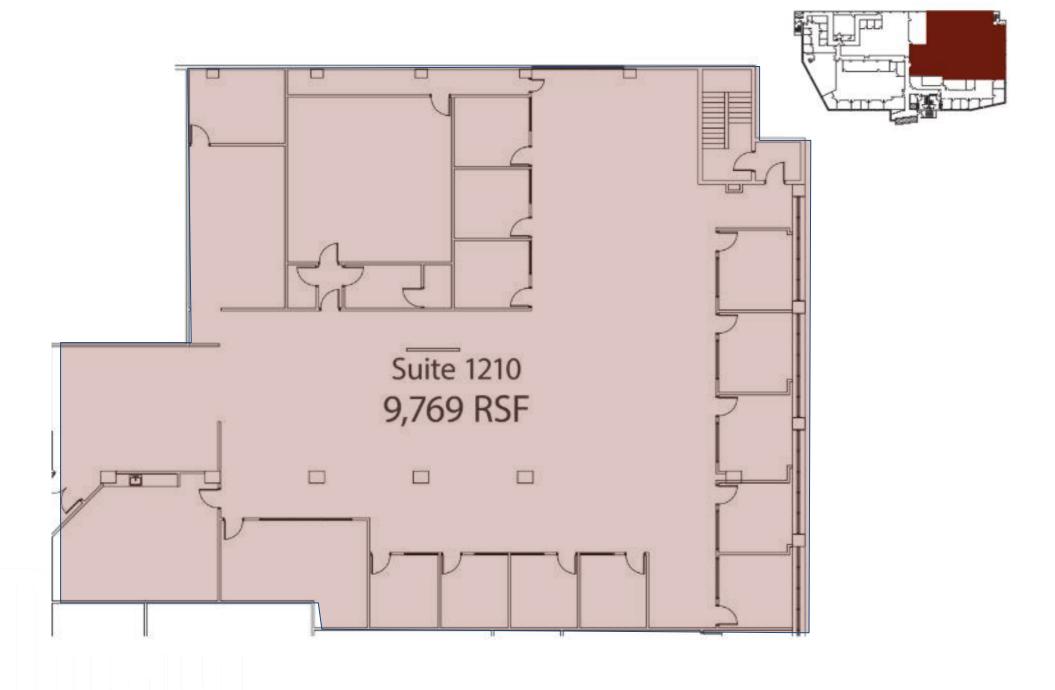

50.3102 OFFICE 775.846.1019 CELL sshanks@dicksoncg.com Lic# S.66593 PATRICK RIGGS 775.624.3964 OFFICE 775.220.4957 CELL priggs@dicksoncg.com Lic# S.180878

333 Holcomb Ave., Ste. 300 | Reno, Nevada 89502 | 775.850.3100 | DicksonCG.com

#### **300 E SECOND ST - OPPORTUNITY ZONE**

OUR NAME HERE

 

### **LOCATION HIGHLIGHTS**



Walk Score - **90** WALKER'S PARADISE

- Premier downtown location, in the center of it all
- Secure, ample covered parking for your employees and clients
- On-site management & facility engineer
- On-site security maintains strict oversight
- Direct access to public transit
- Next to the Courtyard by Marriott
- Close proximity to the Reno/Tahoe International Airport
- Up to 6 parking spaces per 1,000 square feet
- Take advantage of Opportunity Zone benefits









#### FLOOR PLAN Suite 1320 | 7,404 sf





#### FLOOR PLAN Suite 1510 | 17,195 sf