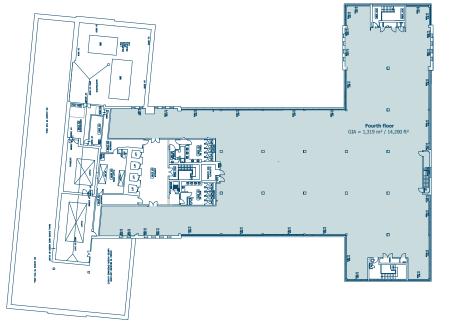

# FOURTH FLOOR EAST WING

#### Office space: 1,319 m<sup>2</sup> / 14,200 ft<sup>2</sup>

### ACCOMMODATION

| Office space 1,319 m <sup>2</sup> 14,200 ft <sup>2</sup> |
|----------------------------------------------------------|
|----------------------------------------------------------|