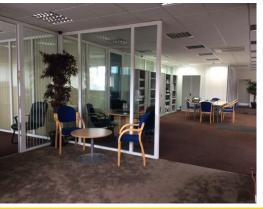

# The Property

The premises comprises a self contained first floor office accommodation within a two-storey mixed use building. Internally, the property is currently fit out to a high standard benefiting from carpet tile flooring, suspended ceiling throughout incorporating recessed fluorescent strip lighting, comfort cooling system in situ, UPVC double glazing and kitchenette and W.C facilities. The premises also benefits from dual access to the first floor, 24 hour CCTV and alarm system, fire alarm system throughout and car parking for up to 10 cars.

## Accommodation

We have measured the premises in accordance with the RICS Code of Measuring Practice (6th Edition) to provide the following approximate areas and dimensions:-

First Floor

Office 1: 26.9 sq m ( 289 sq ft) Office 2: 52.39 sq m ( 563 sq ft) Office 3: 48.9 sq m ( 526 sq ft)

Open plan office/Reception: 129.31 sq m (1,391 sq ft)

Kitchen: 12.5 sq m ( 134.55 sq ft) Male W/C- Not Measured Female W/C- Not Measured

Total Net Internal Area: 233.29 sq m (2,511 sq ft)