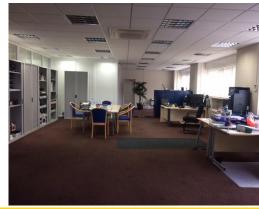

# The Property

The premises comprises a self contained first floor office accommodation within a two-storey mixed use building. Internally, the property is currently fit out to a high standard benefiting from carpet tile flooring, suspended ceiling throughout incorporating recessed fluorescent strip lighting, comfort cooling system in situ, UPVC double glazing and kitchenette and W.C facilities. The premises also benefits from dual access to the first floor, 24 hour CCTV and alarm system, fire alarm system throughout and car parking for up to 10 cars.

## Accommodation

We have measured the premises in accordance with the RICS Code of Measuring Practice (6th Edition) to provide the following approximate areas and dimensions:-

First Floor

Office 1: 26.9 sq m ( 289 sq ft) Office 2: 52.39 sq m ( 563 sq ft) Office 3: 48.9 sq m ( 526 sq ft)

Open plan office/Reception: 129.31 sq m (1,391 sq ft)

Kitchen: 12.5 sq m ( 134.55 sq ft) Male W/C- Not Measured Female W/C- Not Measured

Total Net Internal Area: 233.29 sq m (2,511 sq ft)