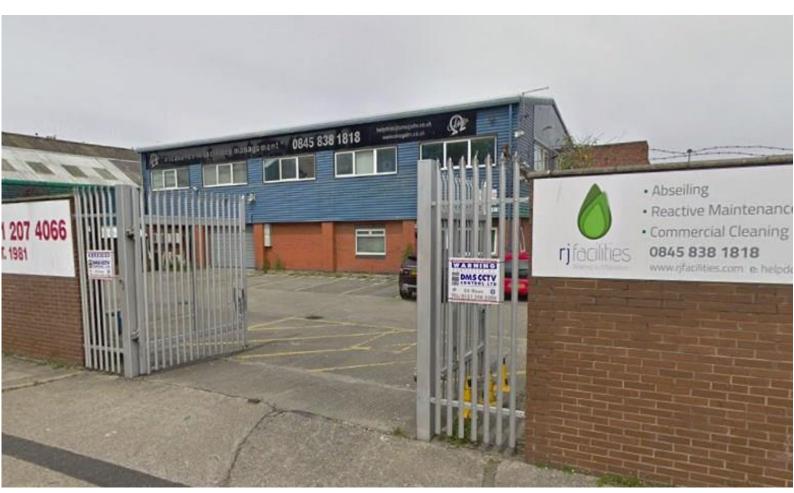

# SIREAL

TO LET

147-161 Richmond Row, Liverpool, L3 3BU

- First Floor Office Accommodation
- Great Location and close to Local Amenities
- Total Net Internal Area 233.29 sq m (2,511 sq ft)
- Flexible terms

#### Location

The subject property is located fronting Richmond Row , at its junction with Fox Street and close to the main arterial route (New Islington) into Liverpool City Centre, approximately 1 mile West. The immediate surrounding area is predominantly Industrial in nature however provides direct access to the amenities of the city centre and good links to the local motorway networks (M62).

# The Property

The premises comprises a self contained first floor office accommodation within a two-storey mixed use building. Internally, the property is currently fit out to a high standard benefiting from carpet tile flooring, suspended ceiling throughout incorporating recessed fluorescent strip lighting, comfort cooling system in situ, UPVC double glazing and kitchenette and W.C facilities. The premises also benefits from dual access to the first floor, 24 hour CCTV and alarm system, fire alarm system throughout and car parking for up to 10 cars.