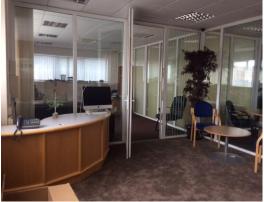

# The Property

The premises comprises a self contained first floor office accommodation within a two-storey mixed use building. Internally, the property is currently fit out to a high standard benefiting from carpet tile flooring, suspended ceiling throughout incorporating recessed fluorescent strip lighting, comfort cooling system in situ, UPVC double glazing and kitchenette and W.C facilities. The premises also benefits from dual access to the first floor, 24 hour CCTV and alarm system, fire alarm system throughout and car parking for up to 10 cars.

## Accommodation

We have measured the premises in accordance with the RICS Code of Measuring Practice (6th Edition) to provide the following approximate areas and dimensions:-

First Floor

Office 1: 26.9 sq m ( 289 sq ft) Office 2: 52.39 sq m ( 563 sq ft) Office 3: 48.9 sq m ( 526 sq ft)

Open plan office/Reception: 129.31 sq m (1,391 sq ft)

Kitchen: 12.5 sq m ( 134.55 sq ft) Male W/C- Not Measured Female W/C- Not Measured

Total Net Internal Area: 233.29 sq m (2,511 sq ft)