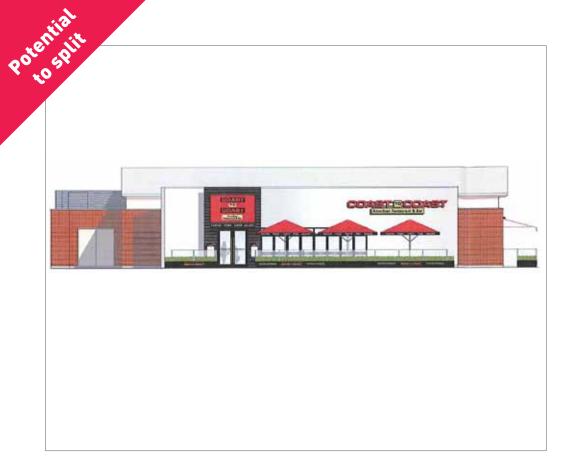

# Description

On completion of the development the restaurant will be adjacent to Starbucks Coffee and Nando's in a detached single storey building with an extensive glass frontage to the front elevation.

# Photography

Please note this unit is currently under construction. All images included within this brochure are for indicative and illustrative purposes only.