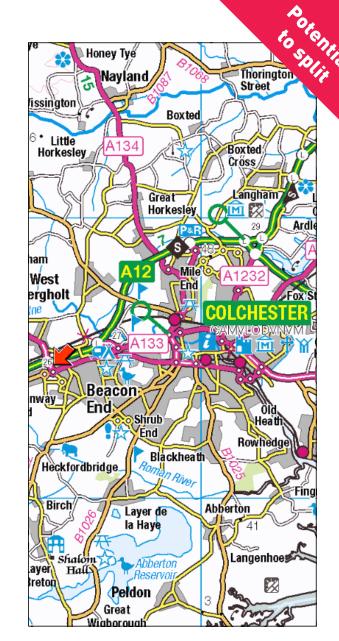

# Location

Located on the Stane Park leisure development west of Colchester town centre and adjacent to the A12. Within the Stamway Leisure Quarter will be a number of mixed use operators including Nando's, McMullen & Sons (public house), Bella Italia, Starbucks and a KFC drive-thru restaurant.