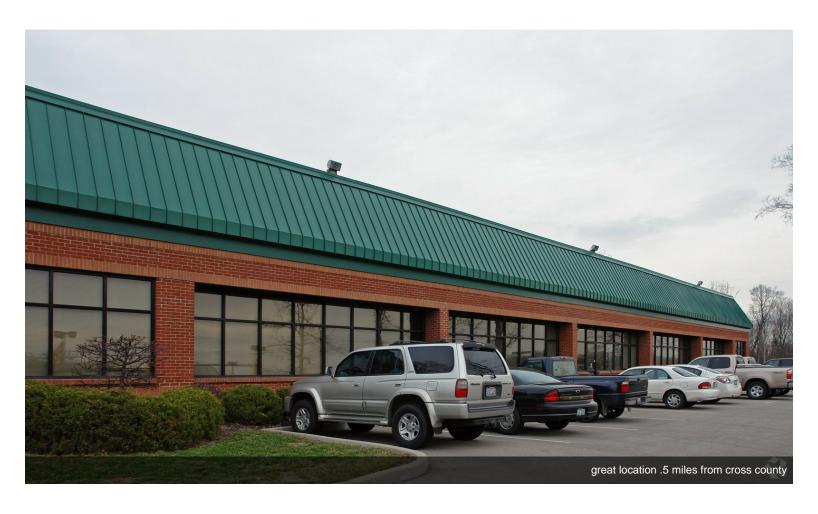

# **Colerain Professional Center**

\$14.50 /SF/Yr

4591 Sq Ft Doctors office End Cap with His & Hers restrooms .Handicap accessible First Floor. 8 Private offices with desks. Large conference room with kitchen. Highly visible from colerain avenue across from Joesph Toyota. Sitting in front of Target and next to Mikes car wash. 3-10 year lease 14.50 per sq ft no cam charge .5 miles to Ronald Reagan hwy 2.5 miles to 275 call 513-312-3557

- stand alone building
- lots of natural light
- parking

| Rental Rate:            | \$14.50 /SF/Yr         |
|-------------------------|------------------------|
| Property Type:          | Office                 |
| Property Sub-type:      | Medical                |
| Building Class:         | С                      |
| Rentable Building Area: | 12,837 SF              |
| Year Built:             | 2001                   |
| Walk Score ®:           | 52 (Somewhat Walkable) |
| Transit Score ®:        | 39 (Some Transit)      |
| Rental Rate Mo:         | \$1.21 USD/SF/Mo       |