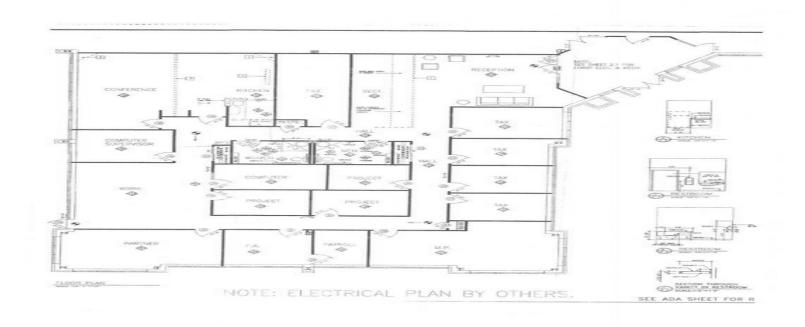

# **Colerain Professional Center**

\$14.50 /SF/Yr

4591 Sq Ft Doctors office End Cap with His & Hers restrooms .Handicap accessible First Floor. 8 Private offices with desks. Large conference room with kitchen. Highly visible from colerain avenue across from Joesph Toyota. Sitting in front of Target and next to Mikes car wash. 3-10 year lease 14.50 per sq ft no cam charge .5 miles to Ronald Reagan hwy 2.5 miles to 275 call 513-312-3557

#### 1st Floor

| Space Available | 4,591 SF                        |
|-----------------|---------------------------------|
| Rental Rate     | \$14.50 /SF/Yr                  |
| Date Available  | February 01, 2019               |
| Service Type    | Full Service Gross              |
| Built Out As    | Standard Office                 |
| Space Type      | Relet                           |
| Space Use       | Office/Medical(Executive Suite) |
| Lease Term      | 3 - 10 Years                    |
|                 |                                 |

Great Location First floor offices with Kitchen, Conference room, individual offices ,foyer, reception area . Windows in offices walk to starbucks 1 mile to Ronald Reagan highway 3 miles to I-275

1

3377 Compton Rd, Cincinnati, OH 45251