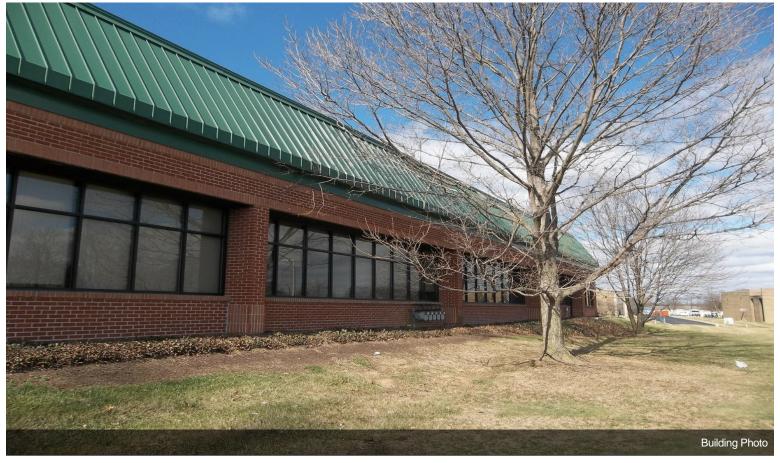

# **Colerain Professional Center**

\$14.50 /SF/Yr

4591 Sq Ft Doctors office End Cap with His & Hers restrooms .Handicap accessible First Floor. 8 Private offices with desks. Large conference room with kitchen. Highly visible from colerain avenue across from Joesph Toyota. Sitting in front of Target and next to Mikes car wash. 3-10 year lease 14.50 per sq ft no cam charge .5 miles to Ronald Reagan hwy 2.5 miles to 275 call 513-312-3557

- stand alone building
- lots of natural light
- parking

| Rental Rate:            | \$14.50 /SF/Yr         |
|-------------------------|------------------------|
| Property Type:          | Office                 |
| Property Sub-type:      | Medical                |
| Building Class:         | С                      |
| Rentable Building Area: | 12,837 SF              |
| Year Built:             | 2001                   |
| Walk Score ®:           | 52 (Somewhat Walkable) |
| Transit Score ®:        | 39 (Some Transit)      |
| Rental Rate Mo:         | \$1.21 USD/SF/Mo       |