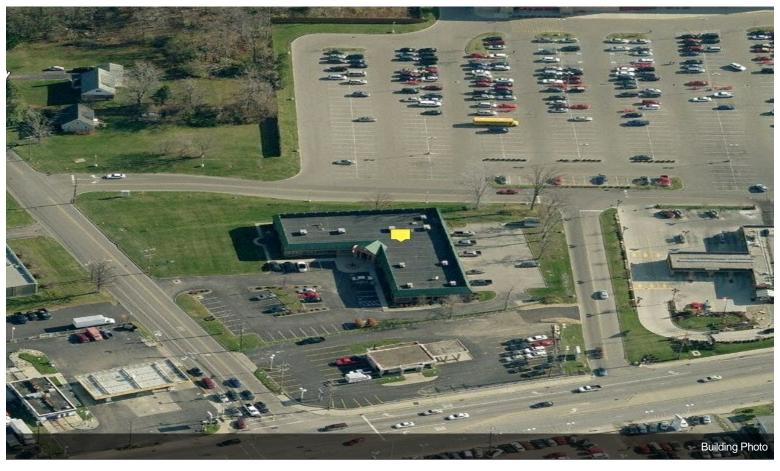

# **Colerain Professional Center**

3377 Compton Rd, Cincinnati, OH 45251

Bill Cottell B C Realty LLC 9866 Belleford Ct,Montgomery, OH 452426303 bill@bcmls.us (513) 312-3557

# **Colerain Professional Center**

\$14.50 /SF/Yr

4591 Sq Ft Doctors office End Cap with His & Hers restrooms .Handicap accessible First Floor. 8 Private offices with desks. Large conference room with kitchen. Highly visible from colerain avenue across from Joesph Toyota. Sitting in front of Target and next to Mikes car wash. 3-10 year lease 14.50 per sq ft no cam charge .5 miles to Ronald Reagan hwy 2.5 miles to 275 call 513-312-3557

- stand alone building
- lots of natural light
- parking

| Rental Rate:            | \$14.50 /SF/Yr         |
|-------------------------|------------------------|
| Property Type:          | Office                 |
| Property Sub-type:      | Medical                |
| Building Class:         | С                      |
| Rentable Building Area: | 12,837 SF              |
| Year Built:             | 2001                   |
| Walk Score ®:           | 52 (Somewhat Walkable) |
| Transit Score ®:        | 39 (Some Transit)      |
| Rental Rate Mo:         | \$1.21 USD/SF/Mo       |