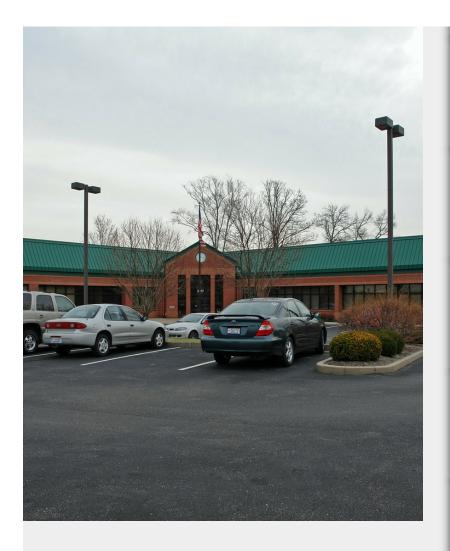

# **Colerain Professional Center**

3377 Compton Rd, Cincinnati, OH 45251

Bill Cottell B C Realty LLC 9866 Belleford Ct,Montgomery, OH 452426303 bill@bcmls.us (513) 312-3557

# **Colerain Professional Center**

\$14.50 /SF/Yr

4591 Sq Ft Doctors office End Cap with His & Hers restrooms .Handicap accessible First Floor. 8 Private offices with desks. Large conference room with kitchen. Highly visible from colerain avenue across from Joesph Toyota. Sitting in front of Target and next to Mikes car wash. 3-10 year lease 14.50 per sq ft no cam charge .5 miles to Ronald Reagan hwy 2.5 miles to 275 call 513-312-3557

- stand alone building
- lots of natural light
- parking

| Rental Rate:            | \$14.50 /SF/Yr         |
|-------------------------|------------------------|
| Property Type:          | Office                 |
| Property Sub-type:      | Medical                |
| Building Class:         | С                      |
| Rentable Building Area: | 12,837 SF              |
| Year Built:             | 2001                   |
| Walk Score ®:           | 52 (Somewhat Walkable) |
| Transit Score ®:        | 39 (Some Transit)      |
| Rental Rate Mo:         | \$1.21 USD/SF/Mo       |