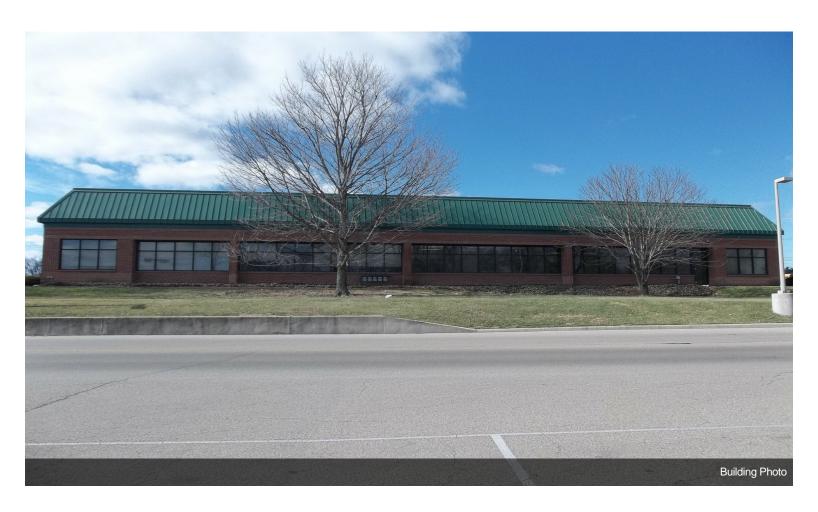

# **Colerain Professional Center**

\$14.50 /SF/Yr

4591 Sq Ft Doctors office End Cap with His & Hers restrooms .Handicap accessible First Floor. 8 Private offices with desks. Large conference room with kitchen. Highly visible from colerain avenue across from Joesph Toyota. Sitting in front of Target and next to Mikes car wash. 3-10 year lease 14.50 per sq ft no cam charge .5 miles to Ronald Reagan hwy 2.5 miles to 275 call 513-312-3557

- stand alone building
- lots of natural light
- parking

| Rental Rate:            | \$14.50 /SF/Yr         |
|-------------------------|------------------------|
| Property Type:          | Office                 |
| Property Sub-type:      | Medical                |
| Building Class:         | С                      |
| Rentable Building Area: | 12,837 SF              |
| Year Built:             | 2001                   |
| Walk Score ®:           | 52 (Somewhat Walkable) |
| Transit Score ®:        | 39 (Some Transit)      |
| Rental Rate Mo:         | \$1.21 USD/SF/Mo       |