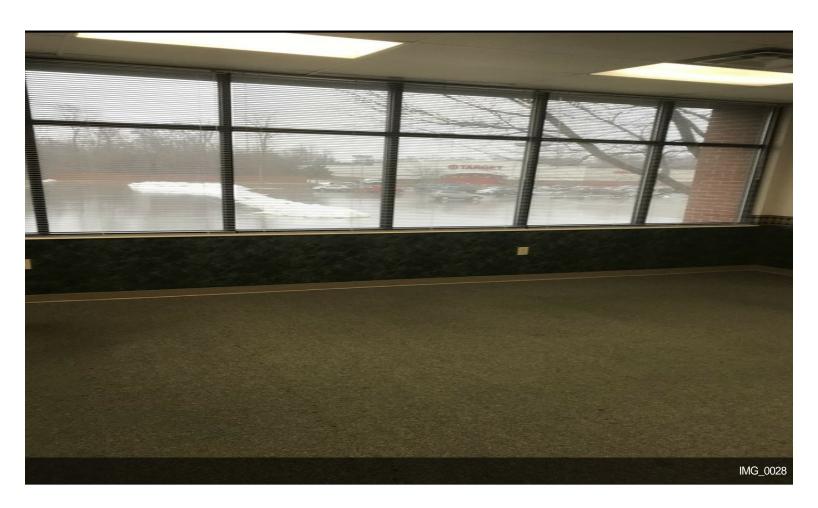

# **Colerain Professional Center**

\$14.50 /SF/Yr

4591 Sq Ft Doctors office End Cap with His & Hers restrooms .Handicap accessible First Floor. 8 Private offices with desks. Large conference room with kitchen. Highly visible from colerain avenue across from Joesph Toyota. Sitting in front of Target and next to Mikes car wash. 3-10 year lease 14.50 per sq ft no cam charge .5 miles to Ronald Reagan hwy 2.5 miles to 275 call 513-312-3557

Great Location First floor offices with Kitchen, Conference room, individual offices ,foyer, reception area . Windows in offices walk to starbucks 1 mile to Ronald Reagan highway 3 miles to I-275

1

3377 Compton Rd, Cincinnati, OH 45251