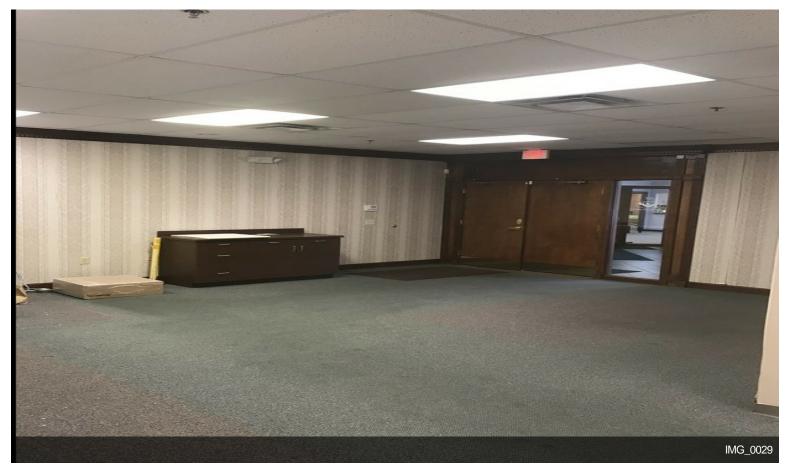

# **Colerain Professional Center**

\$14.50 /SF/Yr

4591 Sq Ft Doctors office End Cap with His & Hers restrooms .Handicap accessible First Floor. 8 Private offices with desks. Large conference room with kitchen. Highly visible from colerain avenue across from Joesph Toyota. Sitting in front of Target and next to Mikes car wash. 3-10 year lease 14.50 per sq ft no cam charge .5 miles to Ronald Reagan hwy 2.5 miles to 275 call 513-312-3557

Great Location First floor offices with Kitchen, Conference room, individual offices ,foyer, reception area . Windows in offices walk to starbucks 1 mile to Ronald Reagan highway 3 miles to I-275

1

3377 Compton Rd, Cincinnati, OH 45251