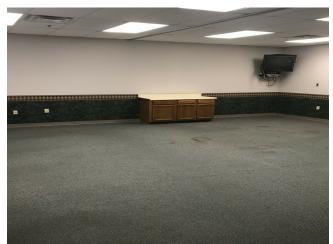

#### 1st Floor

| Space Available | 4,591 SF                        |
|-----------------|---------------------------------|
| Rental Rate     | \$14.50 /SF/Yr                  |
| Date Available  | February 01, 2019               |
| Service Type    | Full Service Gross              |
| Built Out As    | Standard Office                 |
| Space Type      | Relet                           |
| Space Use       | Office/Medical(Executive Suite) |
| Lease Term      | 3 - 10 Years                    |
|                 |                                 |

Great Location First floor offices with Kitchen, Conference room, individual offices ,foyer, reception area . Windows in offices walk to starbucks 1 mile to Ronald Reagan highway 3 miles to I-275

1

3377 Compton Rd, Cincinnati, OH 45251