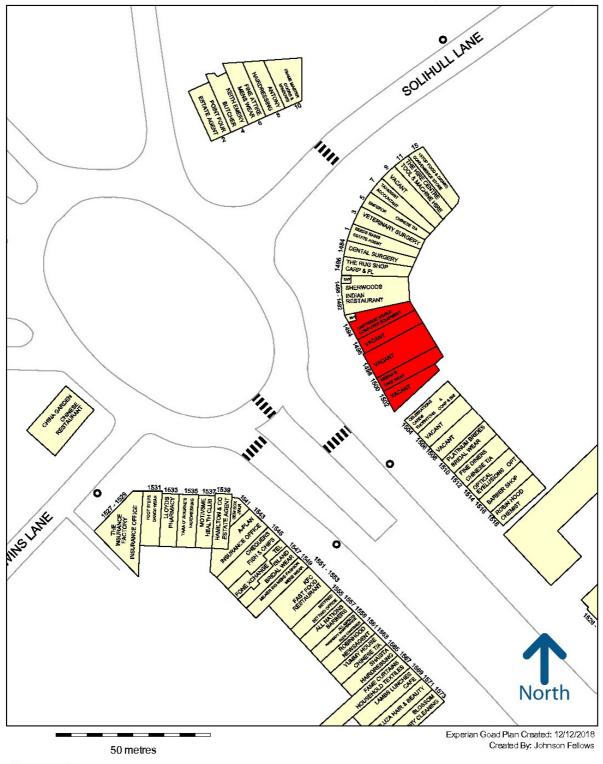

#### LOCATION

The subject premises are situated in a highly prominent position fronting onto Robin Hood Island, Stratford Road (A34) Hall Green. The subject properties are located approximately 5 miles from Birmingham city centre and 1.4 miles north of Shirley, Solihull.

#### DESCRIPTION

The subject property comprises 5 retail units which can be combined or let individually subject to demand. The site will benefit from shared parking to the front and servicing.