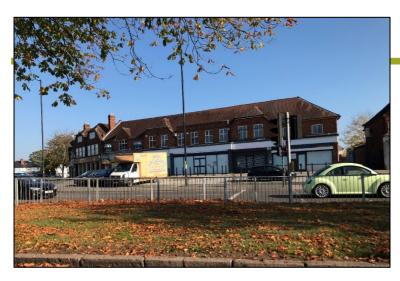

#### LOCATION

The subject premises are situated in a highly prominent position fronting onto Robin Hood Island, Stratford Road (A34) Hall Green. The subject properties are located approximately 5 miles from Birmingham city centre and 1.4 miles north of Shirley, Solihull.

#### DESCRIPTION

The subject property comprises 5 retail units which can be combined or let individually subject to demand. The site will benefit from shared parking to the front and servicing.