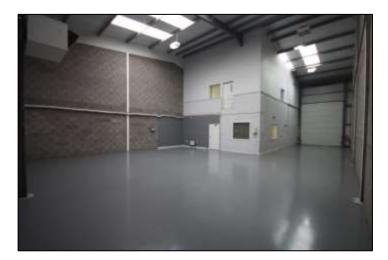

The main warehouse provides excellent open space, having an eaves height of 7 metres extending to 8.5 metres at the Apex and is lit by sodium lighting.

There are offices installed at both ground and first floor levels which provide a small reception area and open plan offices on the first floor. A disabled WC and male WC facility are located on the ground floor. The offices are lit by way of Category II fluorescent lighting and heated by electric heaters.