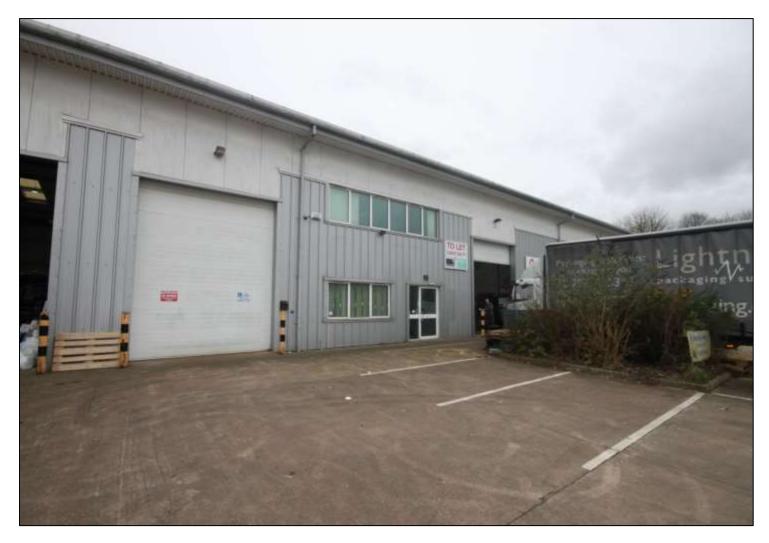

### **Description**

The unit is mid-terraced with parking to the front. Good loading is provided via a up and over shutter door. The building is clad with profile steel insulated sheets to the eaves and roof with approximately 10% inset roof lights.

The main warehouse provides excellent open space, having an eaves height of 7 metres extending to 8.5 metres at the Apex and is lit by sodium lighting.

There are offices installed at both ground and first floor levels which provide a small reception area and open plan offices on the first floor. A disabled WC and male WC facility are located on the ground floor. The offices are lit by way of Category II fluorescent lighting and heated by electric heaters.

The building currently benefits from an alarm system together with gas blower heating, 3 phase electricity and circa 6 car parking spaces.