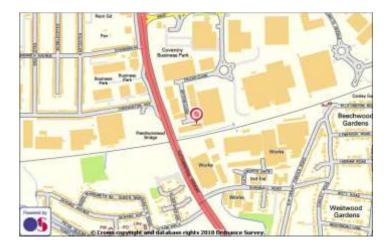

## Location

Spitfire Close is located on Coventry Business Park accessed off the A45 dual carriageway. The A45 itself provides excellent access to the M6, M6 Toll, M42, M45 and M69 as well as Birmingham International Airport and the NEC. Canley Railway Station is within easy walking distance of the property. Coventry City Centre is circa 2.4 miles to the south west.