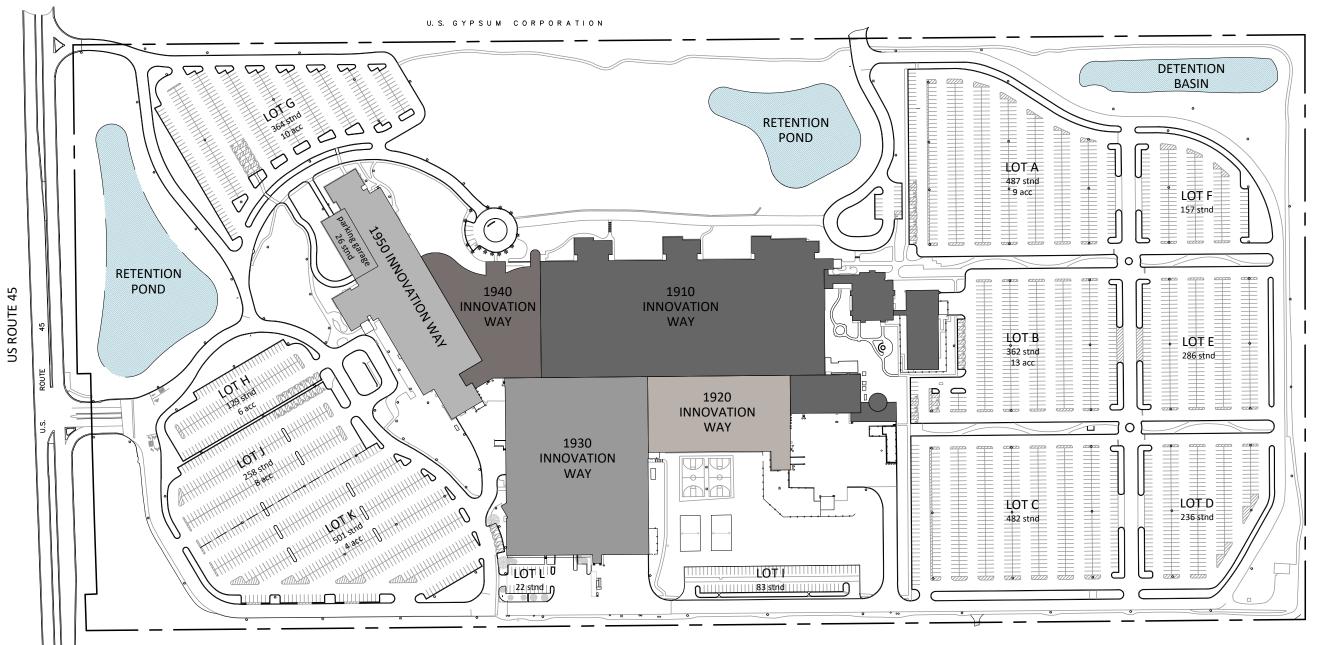

## SHEET INDEX

Site Plan

| 1910 Innovation Way - 1<br>1910 Innovation Way - 2 |          | MK1.1<br>MK1.2 |
|----------------------------------------------------|----------|----------------|
| 1920 Innovation Way - 1                            | st FLR 1 | MK2.1          |
| 1930 Innovation Way - 1<br>1930 Innovation Way - 2 |          | MK3.1<br>MK3.2 |
| 1940 Innovation Way - 1                            |          | VK4.1          |
| 1940 Innovation Way - 2                            | nd FLR 1 | MK4.2          |
| 1950 Innovation Way - 1                            | st FLR 1 | MK5.1          |
| 1950 Innovation Way - 2                            | nd FLR 1 | MK5.2          |
| 1950 Innovation Way - 3                            | rd FLR 1 | MK5.3          |
| 1950 Innovation Way - 4                            | th FLR 1 | MK5.4          |

## **Innovation Park - Site Plan**

Libertyville, IL 60048

roj: 21.068 late: 10.24.22 **MK0.0**