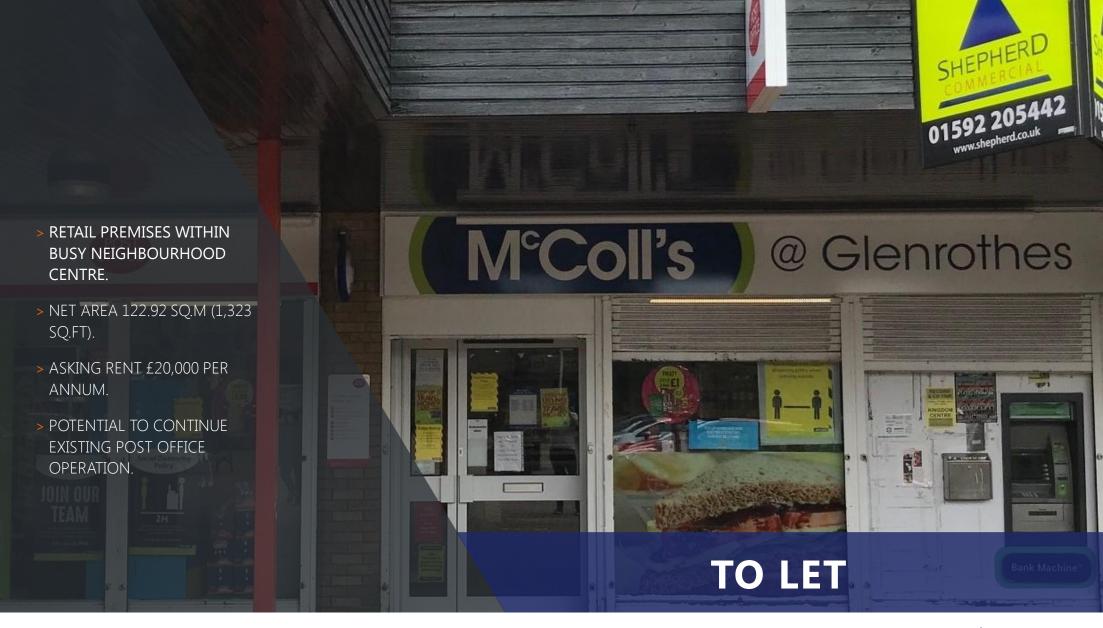

The Cadham Centre is a busy neighbourhood retail destination positioned off huntsman's road on the north side of the town centre.

Other occupiers include Co-op, Barnardos, Cadham Pharmacy, Janet Adamson Hair, Stanes Bar & Grill and Cadham Library and Community Centre.

#### DESCRIPTION

The subjects comprise a mid terraced ground floor retail unit forming part of the neighbourhood shopping parade

The accommodation comprises a large open plan retail area with rear storage and staff facilities..

#### **VIEWING/FURTHER INFORMATION**

Strictly by appointment with the sole letting agents.

| ACCOMMODATION | SqM    | SqFt  |
|---------------|--------|-------|
| Retail Unit   | 122.92 | 1,323 |
|               |        |       |
| TOTAL         | 122.92 | 1,323 |