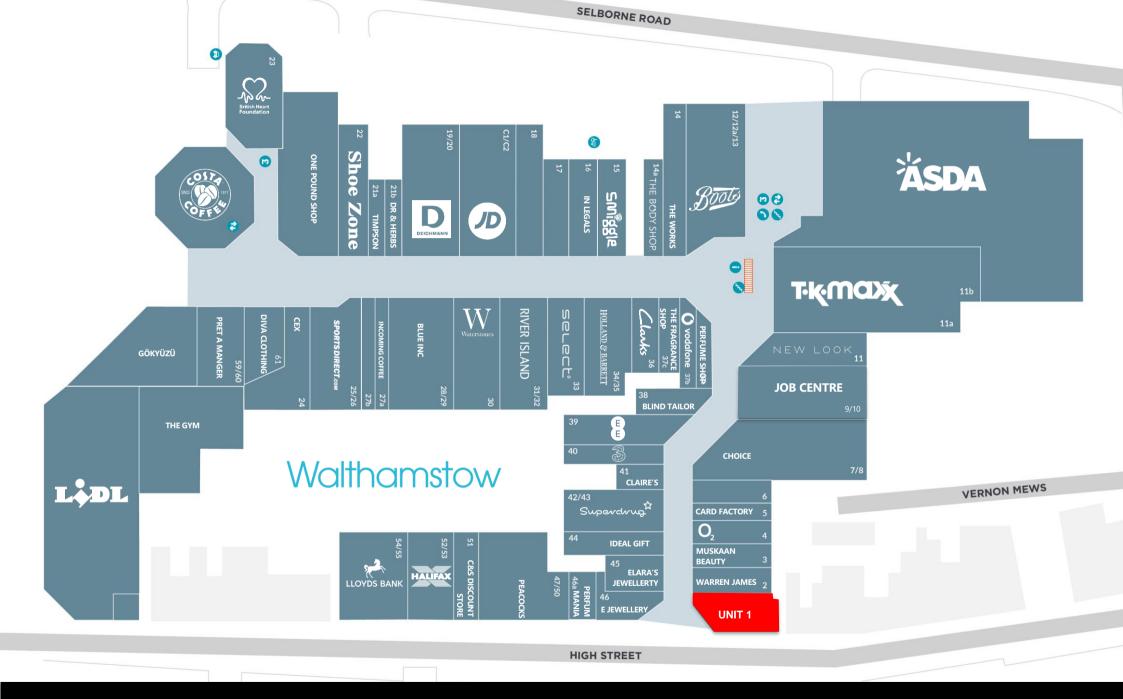

The centre is situated adjacent to the bus station, the third busiest in London and Walthamstow Central Station which is anticipated to see tube passenger growth of 35% by 2031.

The centre is anchored by **Asda**, **Lidl** and **TK Maxx**. The unit occupies a prime position at the entrance to the centre, fronting the High Street. Nearby occupiers include O2, Warren James and E Jewellery.