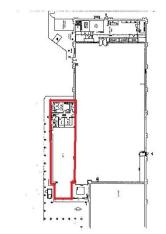

## Description

The property comprises a ground floor retail unit with access by way of a modern shop front incorporating double automatic doors.

Internally the accommodation comprises of rectangular sales area being essentially of a shell finish ready for tenants fit out.

#### Accommodation

| The Total Approximate internal floor areas are:                  |       |        |
|------------------------------------------------------------------|-------|--------|
|                                                                  | Sq Ft | Sq M   |
| Total Approximate                                                | 1,139 | 105.81 |
| All measurements have been taken compliant to the RICS code of   |       |        |
| measuring practice. These measurements have been taken in metric |       |        |