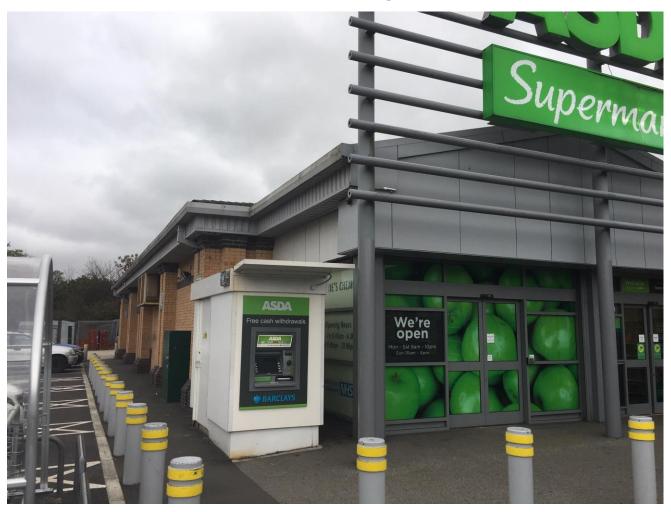

#### Location

The property is located adjoining the Asda supermarket in Wyke on Town Gate being the main retail area in the village.

Within the same retail complex as the subject premises is a medical centre and pharmacy therefore geenrating significant potential customer footfall.

## Description

The property comprises a ground floor retail unit with access by way of a modern shop front incorporating double automatic doors.

Internally the accommodation comprises of rectangular sales area being essentially of a shell finish ready for tenants fit out.

To the rear of the sales area is a kitchen, WC, preparation area and office/store.

Externally the property has use of the extensive Asda customer car park.