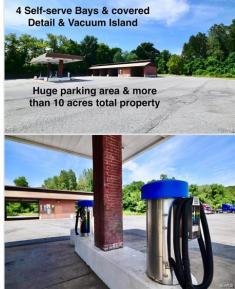

| Ra                                              | tePlug Info ———                                                                             |                           |                               |                                       |
|                                                                                                        |                                          |                                                                                     | I \C                                            |                                                                                             |                           |                               |                                       |

Click on the arrow to view RatePlug Info

### Photos















# Seller's Disclosure Statement for Commercial/Industrial Property

## Addendum to Listing Contract #\_

The following is a disclosure statement, made by Seller concerning the condition of the property located at:

| Street Address: 7039 |                          |           |
|----------------------|--------------------------|-----------|
| City: Barnhart       |                          | State: MO |
| Zip Code: 63012      | County: Jefferson County |           |

This disclosure is not a warranty of any kind by Seller or any agent of Seller in this transaction, and is not a substitute for any inspection or warranties the buyer may wish to obtain. The following are representations made by the Seller and are not representations of the Seller's agent.

#### To the Seller:

Ple