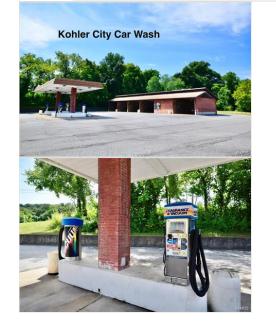

| Ra                                              | tePlug Info ———                                                                             |                           |                               |                                       |
|                                                                                                        |                                          |                                                                                     | I \C                                            |                                                                                             |                           |                               |                                       |

Click on the arrow to view RatePlug Info

### Photos















# Seller's Disclosure Statement for Commercial/Industrial Property

## Addendum to Listing Contract #\_

The following is a disclosure statement, made by Seller concerning the condition of the property located at:

| Street Address: 7039 |                          |           |
|----------------------|--------------------------|-----------|
| City: Barnhart       |                          | State: MO |
| Zip Code: 63012      | County: Jefferson County |           |

This disclosure is not a warranty of any kind by Seller or any agent of Seller in this transaction, and is not a substitute for any inspection or warranties the buyer may wish to obtain. The following are representations made by the Seller and are not representations of the Seller's agent.

#### To the Seller:

P