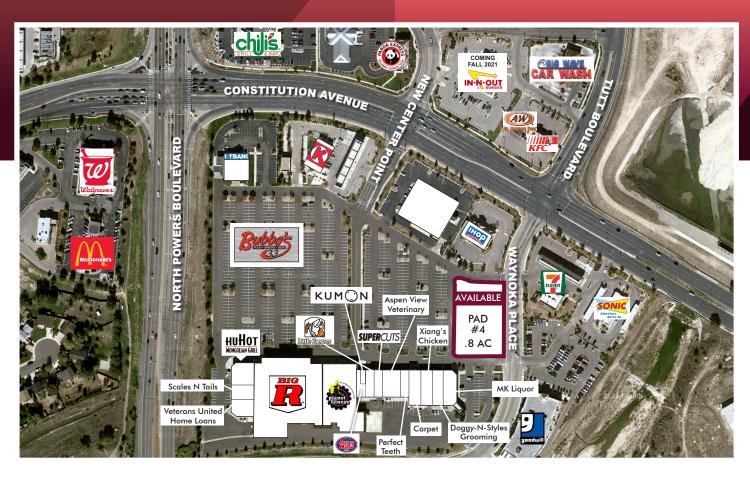

### .8 AC PAD SITE FOR SALE, LEASE OR BUILD-TO-SUIT

- + Excellent location near Powers Boulevard and Tutt Boulevard with easy access to First and Main Town Center
- + Join Bubba's 33, Planet Fitness, HuHot, Big R, Jersey Mike's, Kumon Learning Centers, Little Caesars Pizza, Super Cuts, Circle K and IHOP
- + Don't miss your chance to join this fast-growing shopping plaza in the vibrant Powers shopping corridor

#### Dan Rodriguez

Vice President +1 719 471 6046 dan.rodriguez@cbre.com

| #       | Tenant                          | SF    |
|---------|---------------------------------|-------|
| PAD FC  | OR SALE, LEASE OR BUILD-TO-SUIT |       |
| PAD 4   | AVAILABLE                       | .8 AC |
| FULLY I | LEASED                          |       |
| 5815    | 1st Bank                        |       |
| 5825    | Veterans United Home Loans      |       |
| 5829    | Scales N Tails                  |       |
| 5843    | HuHot                           |       |
| 5845    | Big R                           |       |
| 5855    | Jersey Mike's                   |       |
| 5857    | Kumon Learning Centers          |       |
| 5859    | Little Caesars Pizza            |       |
|         |                                 |       |

| #    | Tenant                  | SF |
|------|-------------------------|----|
| 5861 | Super Cuts              |    |
| 5885 | Circle K                |    |
| 5863 | Aspen View Vet          |    |
| 5925 | Aspen View Vet          |    |
| 5929 | Perfect Teeth           |    |
| 5931 | Carpet                  |    |
| 5935 | Xiang's Kitchen         |    |
| 5937 | Doggy-N-Styles Grooming |    |
| 5955 | MK Liquor               |    |
| 5961 | MK Liquor               |    |
| 6005 | IHOP                    |    |