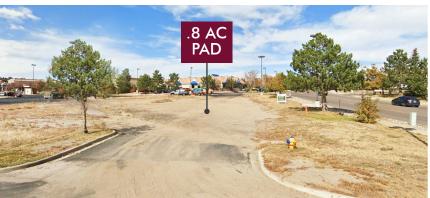

### .8 AC PAD SITE FOR SALE, LEASE OR BUILD-TO-SUIT

- + Excellent location near Powers Boulevard and Tutt Boulevard with easy access to First and Main Town Center
- + Join Bubba's 33, Planet Fitness, HuHot, Big R, Jersey Mike's, Kumon Learning Centers, Little Caesars Pizza, Super Cuts, Circle K and IHOP
- + Don't miss your chance to join this fast-growing shopping plaza in the vibrant Powers shopping corridor

#### Dan Rodriguez

Vice President +1 719 471 6046 dan.rodriguez@cbre.com

| #       | Tenant                          | SF    |
|---------|---------------------------------|-------|
| PAD FC  | OR SALE, LEASE OR BUILD-TO-SUIT |       |
| PAD 4   | AVAILABLE                       | .8 AC |
| FULLY I | LEASED                          |       |
| 5815    | 1st Bank                        |       |
| 5825    | Veterans United Home Loans      |       |
| 5829    | Scales N Tails                  |       |
| 5843    | HuHot                           |       |
| 5845    | Big R                           |       |
| 5855    | Jersey Mike's                   |       |
| 5857    | Kumon Learning Centers          |       |
| 5859    | Little Caesars Pizza            |       |
|         |                                 |       |