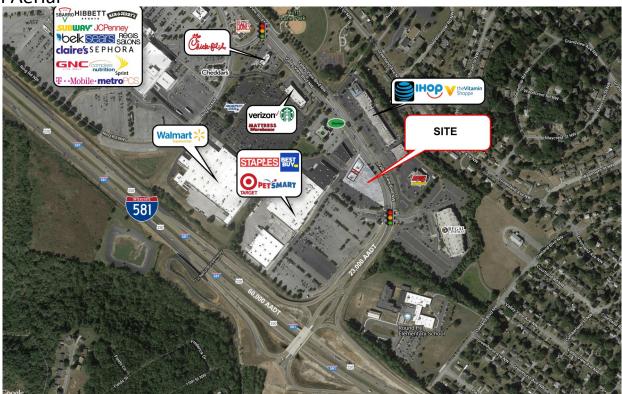

## **Property Information**

- Join AspenDental in 1,200 SF in-line (21' x 57') space in proposed 7,000 SF retail center
- 10/1000 parking spaces available
- Full access from I-581 (62,000 AADT)
- Located by the Valley View Mall, with nearby tenants such as Target, Walmart, Best Buy and Petsmart

## **Retail Aerial**

Site Plan

FOR MORE INFORMATION

Juan P. Restrepo jrestrepo@fdllc.com (786) 433-9567 Malina Huynh mhuynh@fdllc.com (305) 682-0415