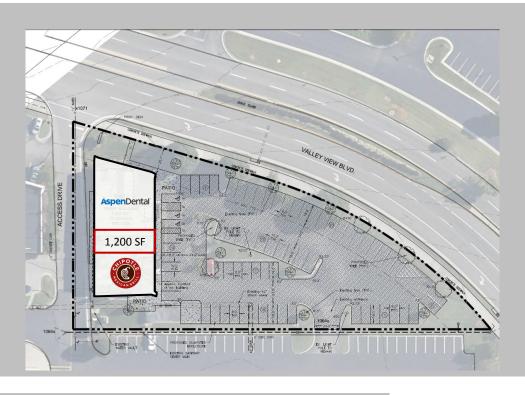

## **Property Information**

- Join AspenDental in 1,200 SF in-line (21' x 57') space in proposed 7,000 SF retail center
- 10/1000 parking spaces available
- Full access from I-581 (62,000 AADT)
- Located by the Valley View Mall, with nearby tenants such as Target, Walmart, Best Buy and Petsmart

## **Retail Aerial**

Site Plan

FOR MORE INFORMATION

Juan P. Restrepo jrestrepo@fdllc.com (786) 433-9567 Malina Huynh mhuynh@fdllc.com (305) 682-0415