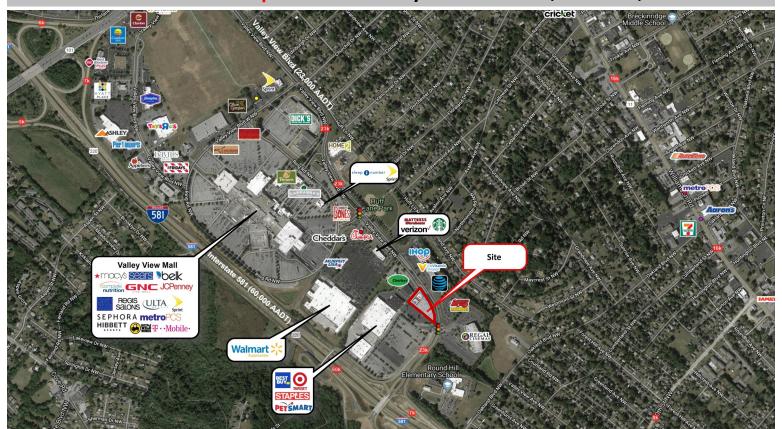

## **Property Information**

- Join AspenDental in 1,200 SF in-line (21' x 57') space in proposed 7,000 SF retail center
- 10/1000 parking spaces available
- Full access from I-581 (62,000 AADT)
- Located by the Valley View Mall, with nearby tenants such as Target, Walmart, Best Buy and Petsmart

## **Retail Aerial**

Site Plan

FOR MORE INFORMATION

Juan P. Restrepo jrestrepo@fdllc.com (786) 433-9567 Malina Huynh mhuynh@fdllc.com (305) 682-0415