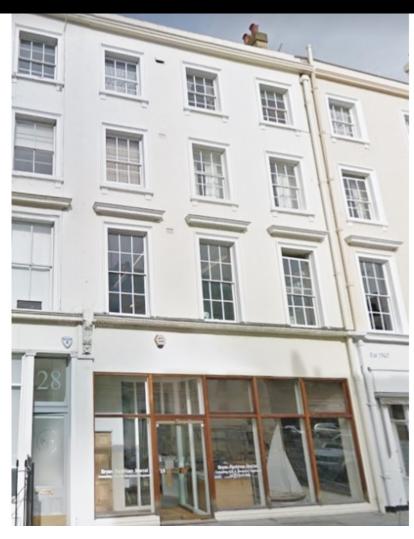

# **26 MORETON STREET**

Pimlico, SW1V 2PE

Superb Window Frontage

#### ADDITIONAL INFORMATION

26 Moreton Street benefits from an impressive ground floor frontage and the lower ground floor is connected by a spiral staircase (internal). The first floor is accessed through the communal staircase to the upper parts. In addition, there is exclusive use of a rear terrace.