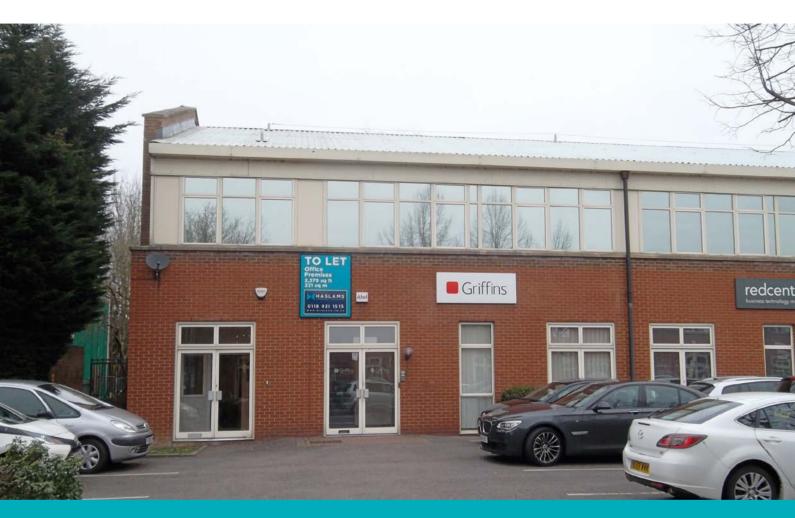

# UNIT 1 COMMERCE PARK

Brunel Way Theale Berkshire RG7 4AB

| TYPE             | OFFICE / BUSINESS UNIT                   |
|------------------|------------------------------------------|
| TENURE           | LEASEHOLD                                |
| SIZE<br>(IPMS(3) | <b>956 - 2,604</b> sq ft (88 - 241 sq M) |

## Description

Commerce Park comprises of ten business units in two adjacent terraces.

The units are constructed of concrete frames with a combination of brickwork and profile sheet metal cladding to the front elevations and double access doors.

Unit 1 is available as a whole or on a floor by floor basis.