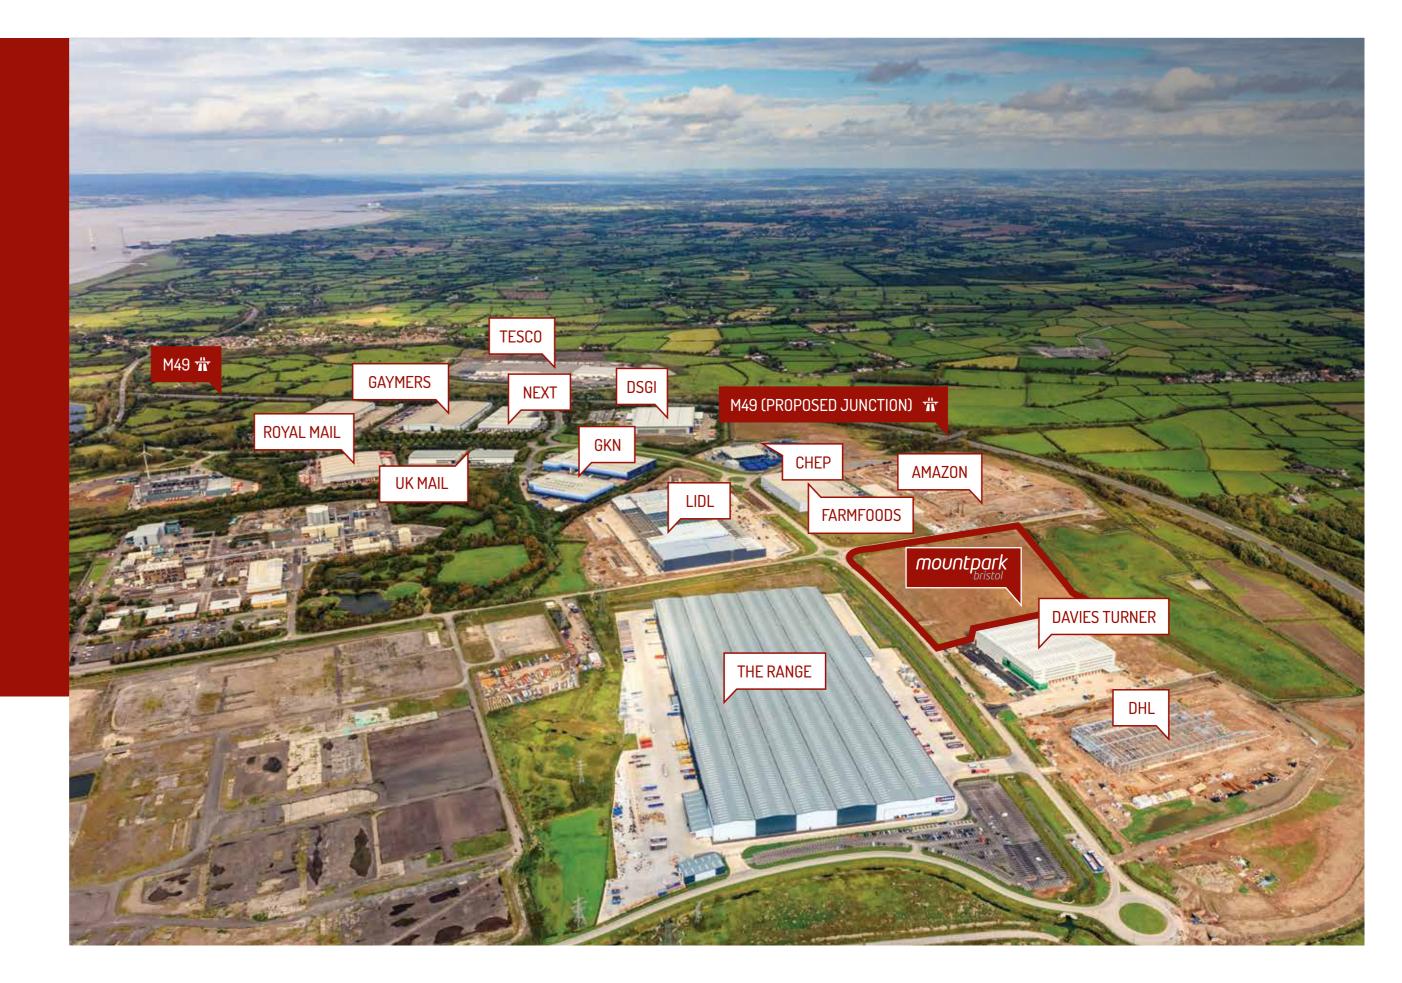

INDICATIVE SCHEME PLAN

CENTRAL PARK, BRISTOL IS AN ESTABLISHED UK AND SOUTH WEST LOGISTICS LOCATION, THE CHOICE OF STRATEGIC DISTRIBUTION CENTRES FOR COMPANIES SUCH AS ROYAL MAIL, TESCO, FARMFOODS, LIDL, THE RANGE, NEXT, CHEP, DHL AND GKN.