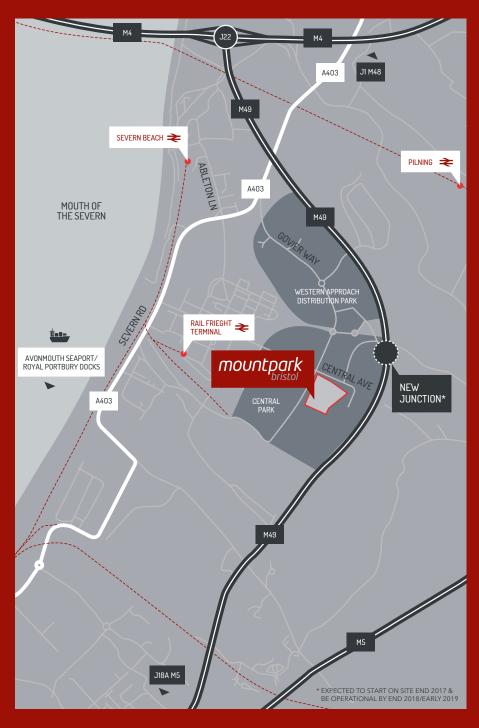

## LINKED.

Logistics and supply chain efficiencies are all about location and Mountpark Bristol is strategically positioned for that reason.

PROPOSED M49

MILES TO

MILES TO

M4/M5

CONNECTED.

A new motorway junction on the M49 is to be built close to our site, providing immediate access to the national motorway network. Works will commence in Q4 2017 with completion expected in Q4 18/Q1 19.