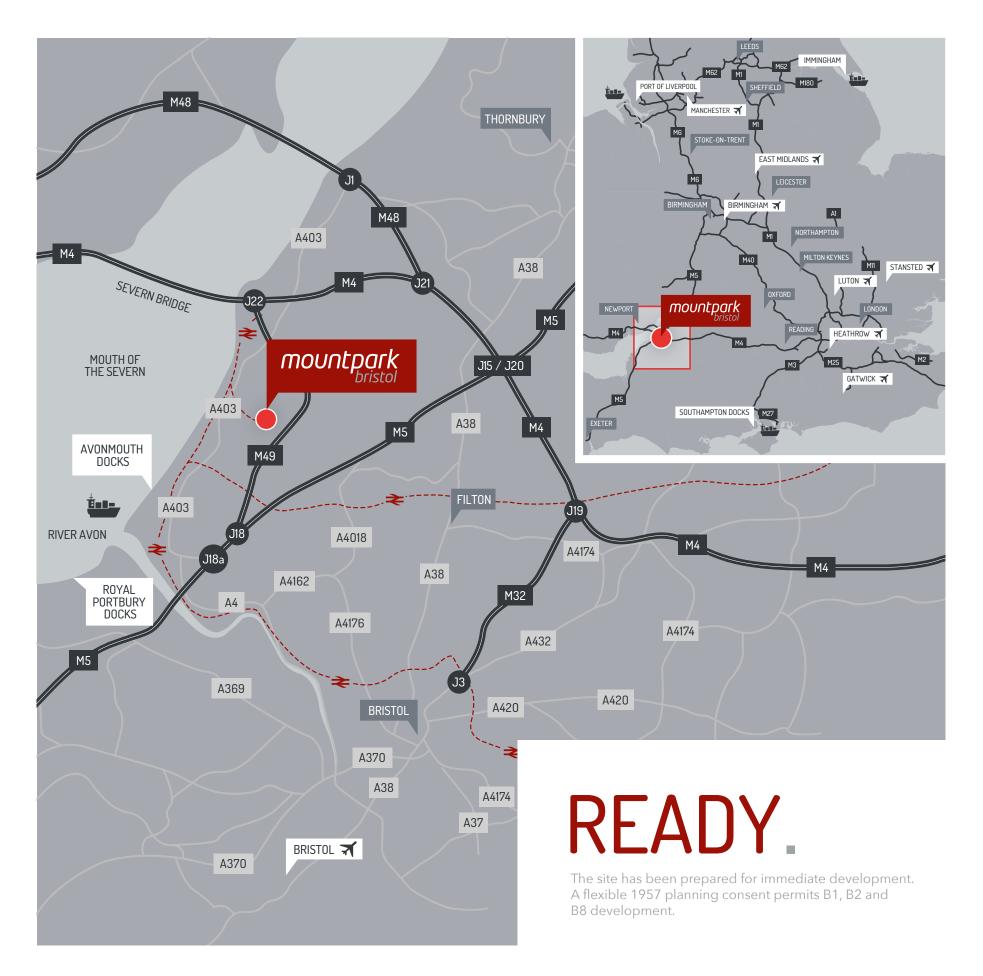

## READY. CONNECTED. FLEXIBLE.

A NEW DISTRIBUTION/PRODUCTION SITE CAPABLE OF DELIVERING DESIGN AND BUILD UNITS OF UP TO A SINGLE CIRCA 400,000 SQ FT UNIT.

DUE TO A UNIQUE 1957 PLANNING CONSENT CONSTRUCTION CAN START IMMEDIATELY.

## **OVERVIEW**

MOUNTPARK BRISTOL IS A NEW DISTRIBUTION/PRODUCTION SITE BOASTING THREE FUNDAMENTAL BENEFITS;

READY. DUE TO A UNIQUE 1957 PLANNING CONSENT CONSTRUCTION OF ANY B1, B2 OR B8 FACILITY CAN START IMMEDIATELY.

**CONNECTED.** MULTIMODAL LOCATION WITH UNRIVALLED ROAD, RAIL AND SEA CONNECTIONS.

FLEXIBLE. THE SCHEME IS DESIGNED TO CATER FOR VARYING SIZE REQUIREMENTS AND CAN ACCOMMODATE A SINGLE UNIT UP TO CIRCA 400,000 SQ FT.

## LINKED.

Logistics and supply chain efficiencies are all about location and Mountpark Bristol is strategically positioned for that reason.

PROPOSED M49

MILES TO

MILES TO

M4/M5

CONNECTED.

A new motorway junction on the M49 is to be built close to our site, providing immediate access to the national motorway network. Works will commence in Q4 2017 with completion expected in Q4 18/Q1 19.