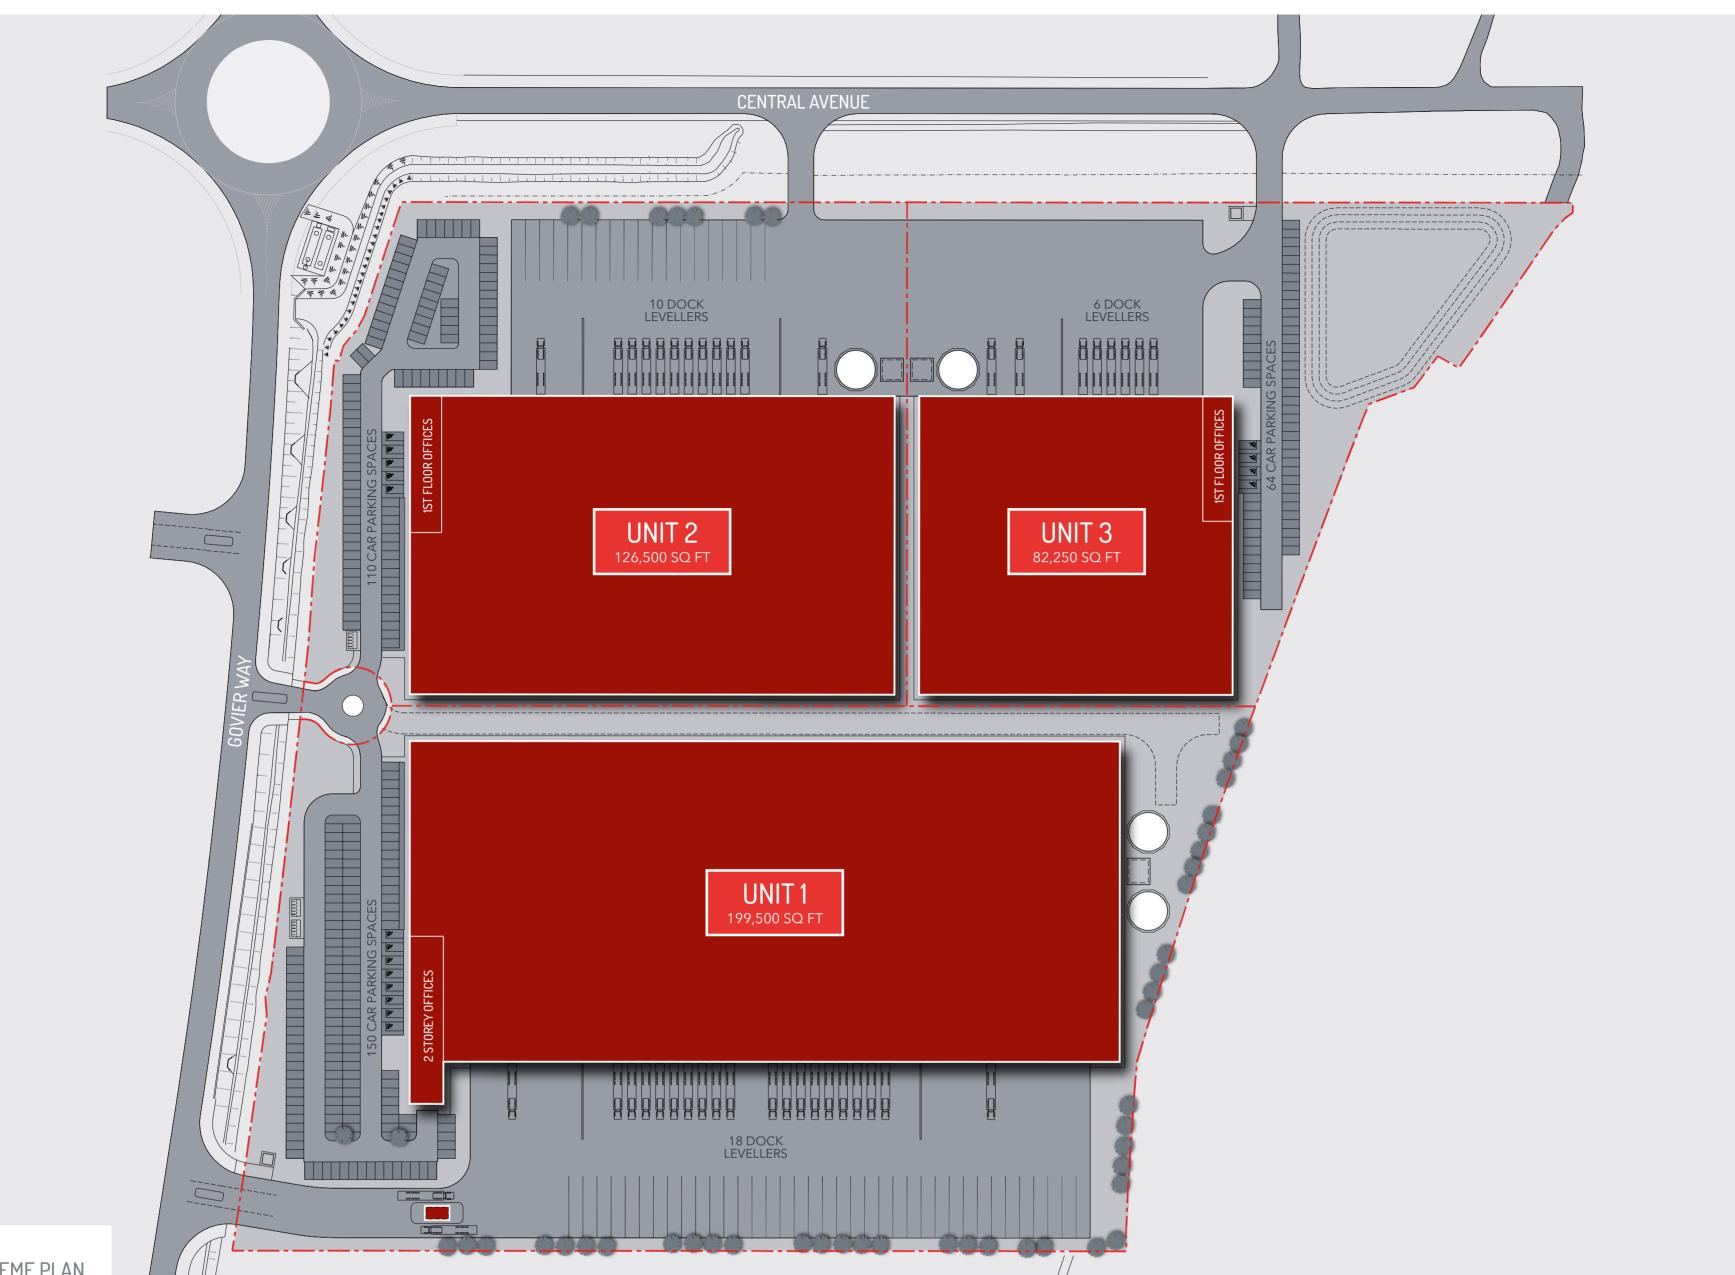

INDICATIVE SCHEME PLAN

CENTRAL PARK, BRISTOL IS AN ESTABLISHED UK AND SOUTH WEST LOGISTICS LOCATION, THE CHOICE OF STRATEGIC DISTRIBUTION CENTRES FOR COMPANIES SUCH AS ROYAL MAIL, TESCO, FARMFOODS, LIDL, THE RANGE, NEXT, CHEP, DHL AND GKN.