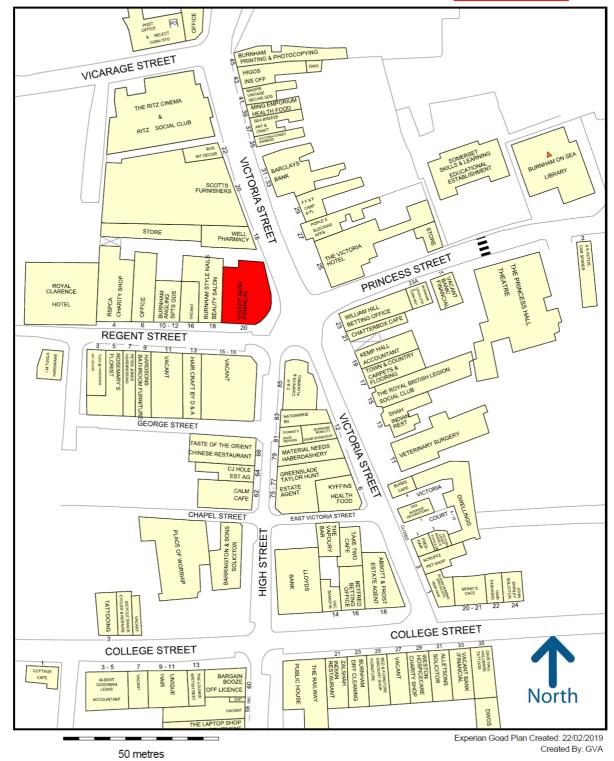

Surrounding occupiers include Nationwide, GTH, William Hill, Barclays and Well Pharmacy along with local occupiers.