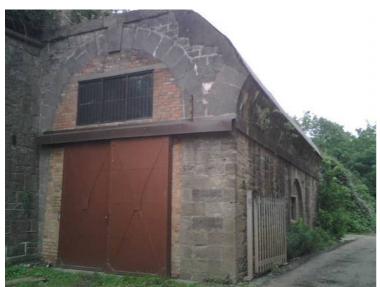

# Former Steam Flour Mill, NP16 5YL Reference number: CPW06601

Size: 1,000 sq ft (92.9) sq m

Location: Chepstow

Rent: POA

Type: Storage

Available From: Available From: Immediately

Local Authority: Chepstow Town Council - 01291 626370

## **Property Description:**

Unit ideal for storage with sliding vehicular doors to the front. No utilities

## Former Steam Flour Mill, NP16 5YL

Reference number: CPW06601

# Former Steam Flour Mill, NP16 5YL Reference number: CPW06601