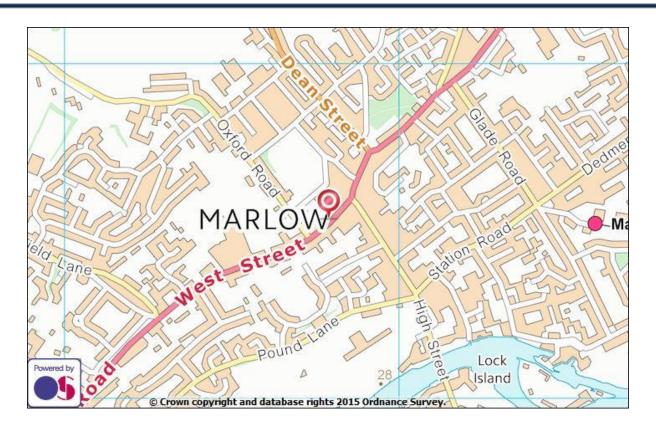

## Property 15-17, West Street, Marlow, SL7 2LS

| Location      | Situated in the town centre opposite Sainsburys Supermarket and close to all<br>amenities, restaurants, banks etc.Marlow is a popular Thames side town with<br>excellent accessibility to the motorway system via the Marlow Bypass A404M to M40<br>Motorway (2 miles) and M4 motorway (6 miles).Marlow Railway station provides<br>regular services to London Paddington and Reading via Maidenhead |
|---------------|------------------------------------------------------------------------------------------------------------------------------------------------------------------------------------------------------------------------------------------------------------------------------------------------------------------------------------------------------------------------------------------------------|
| Description   | Period property with modern 2 storey rear extension built circa 1985 providing flexible accommodation. There are allocated 6/8 car spaces to the rear via Potts Place.                                                                                                                                                                                                                               |
| Accommodation | Ground Flr rear 1,035 SQ.FT. 96.15 SQ.M.   First Flr rear 955 SQ.FT. 88.73 SQ.M.   First Flr Front 937 SQ.FT. 87.11 SQ.M.   Second Flr Front 485 SQ.FT. 45.02 SQ.M.   Total 3,412 SQ FT 317.01 SQ M                                                                                                                                                                                                  |
| • Terms       | Available on a new lease for a term to be agreed.                                                                                                                                                                                                                                                                                                                                                    |
| • Rent        | Quoting rent for the whole £77,500 per annum exclusive.                                                                                                                                                                                                                                                                                                                                              |
| Rates         | We are verbally advised that the RV is £41,250 pa. Please make your own enquiries with WDC 01494 461000                                                                                                                                                                                                                                                                                              |
| Legal Costs   | Both sides to bear their own.                                                                                                                                                                                                                                                                                                                                                                        |
| • VAT         | TBC                                                                                                                                                                                                                                                                                                                                                                                                  |
| • Viewing     | Through Sole Agents Deriaz Campsie<br>Contact Mark Potter/Paul Deriaz 01628 495500<br>Email: paul.deriaz@deriazcampsie.com/Mark.potter@deriazcampsie.com                                                                                                                                                                                                                                             |