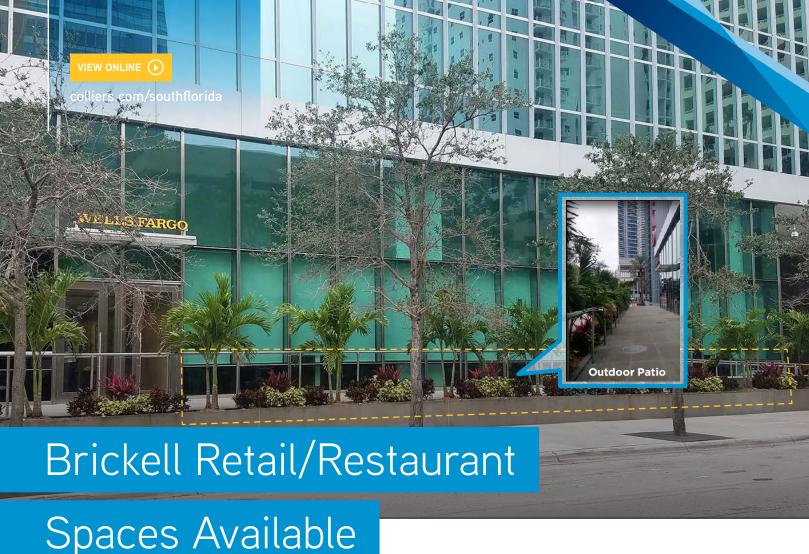

# BRICKELL ARCH | 1395 BRICKELL AVENUE | MIAMI, FL 33131

Colliers International is pleased to offer the opportunity to lease retail/ restaurant spaces on the ground floor of Brickell Arch, a 36-story mixed-use project that features over 268,000 SF of class "A" office space and the 203room Conrad Hotel.

#### **FEATURES**

- Adjacent to JW Marriott Hotels and The Four Seasons
- 980 car attached parking garage with on-site valet
- Large outdoor seating area and lobby courtyard access

±758 SF SPACE 1 **GROUND FLOOR** 