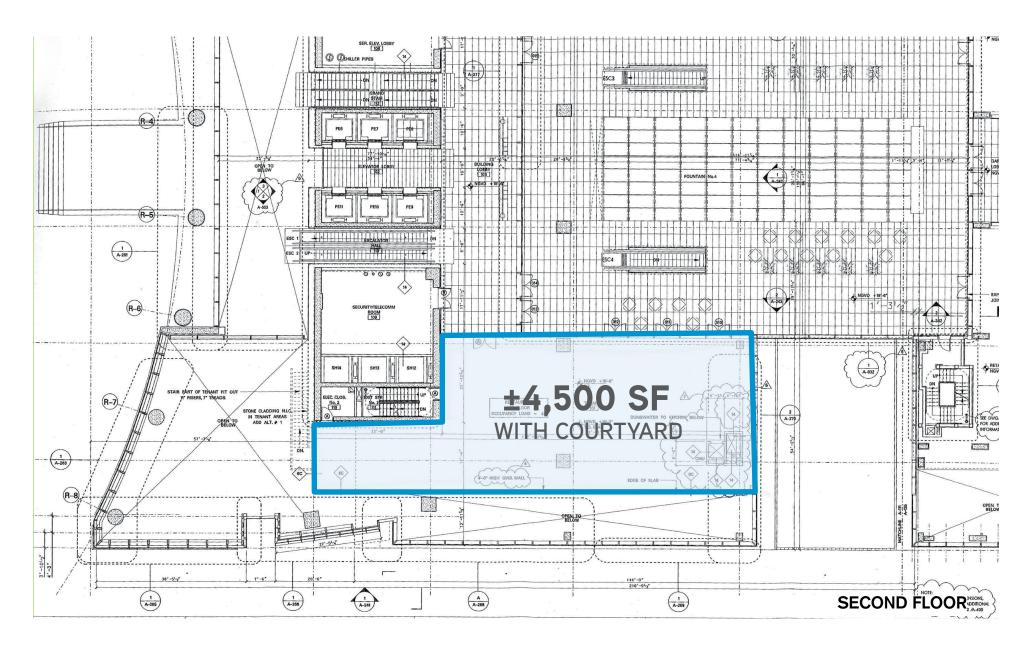

±4,500 SF WITH COURTYARD SECOND FLOOR

±2,594 SF SPACE 2 **GROUND FLOOR** 

±7,852 SF TOTAL RBA (SUBDIVISIBLE)