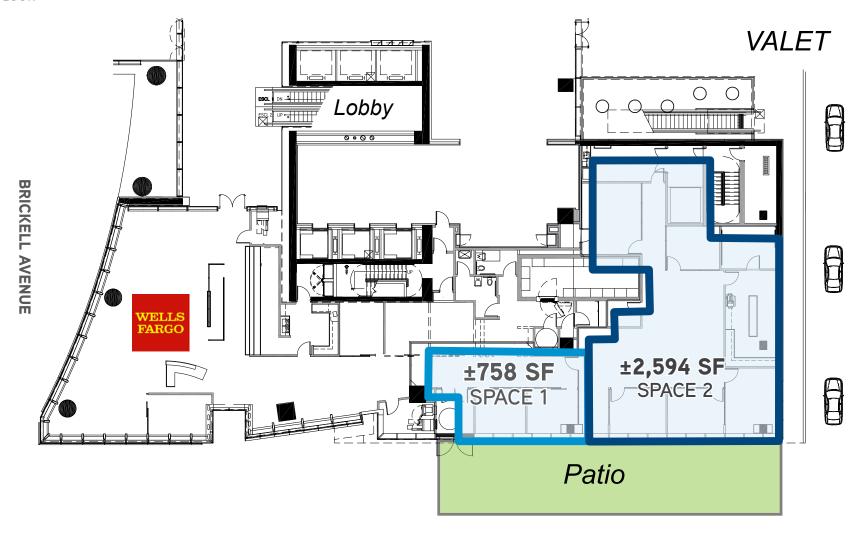

#### **FEATURES**

- Adjacent to JW Marriott Hotels and The Four Seasons
- 980 car attached parking garage with on-site valet
- Large outdoor seating area and lobby courtyard access

±758 SF SPACE 1 **GROUND FLOOR** 

#### **GROUND FLOOR**