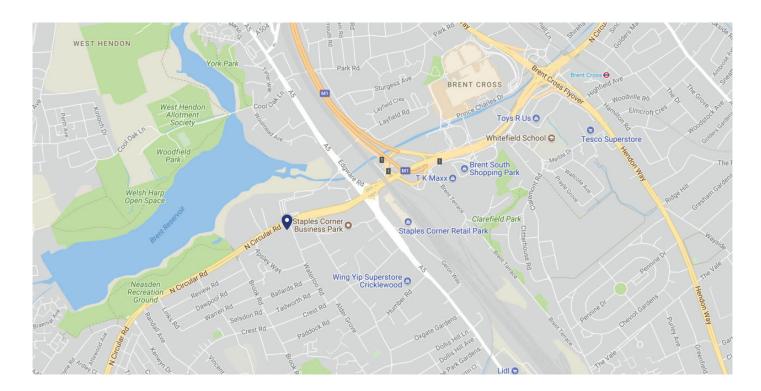

## **LOCATION**

The estate fronts and has access to the slip road of the North Circular Road (A406). The M1(J1) is located approximately 0.5 miles away. The estate is served by Hendon Station situated approximately 1.2 miles to the north. Bus stops are located outside the estate providing transport towards Edgware and Brent Cross.

North Circular Road (A406) 50 metres
A5 0.4 miles
M1 (J1) 0.5 miles
Hendon Station 1.2 miles
Brent Cross Underground 1.3 miles
Central London 7.1 miles

#### **NEARBY OCCUPIERS**

Vitabiotics, DX Depot, Big Yellow Self Storage, Atlantic Electrics, Flooring Centre, Travis Perkins, Toolstation.