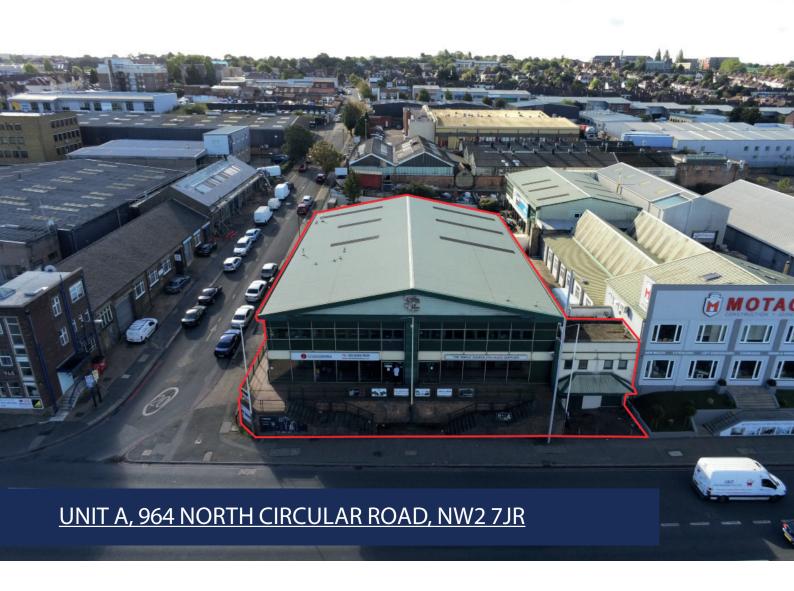

# UNIT A, 964 NORTH CIRCULAR ROAD FOR SALE/TO LET

## **DESCRIPTION**

Unit A is a modern industrial/warehouse property of a steel portal frame construction, which is to be fully refurbished throughout. Offices are at first floor level.

Externally there is a forecourt and private parking.

#### **SPECIFICATION**

Salient specification details as follows:

- To be fully refurbished
- · Three phase power
- 2 surface level loading doors
- 8 car parking spaces