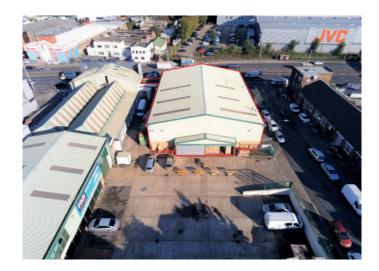

## **DESCRIPTION**

Unit A is a modern industrial/warehouse property of a steel portal frame construction, which is to be fully refurbished throughout. Offices are at first floor level.

Externally there is a forecourt and private parking.

#### **SPECIFICATION**

Salient specification details as follows:

- To be fully refurbished
- · Three phase power
- 2 surface level loading doors
- 8 car parking spaces