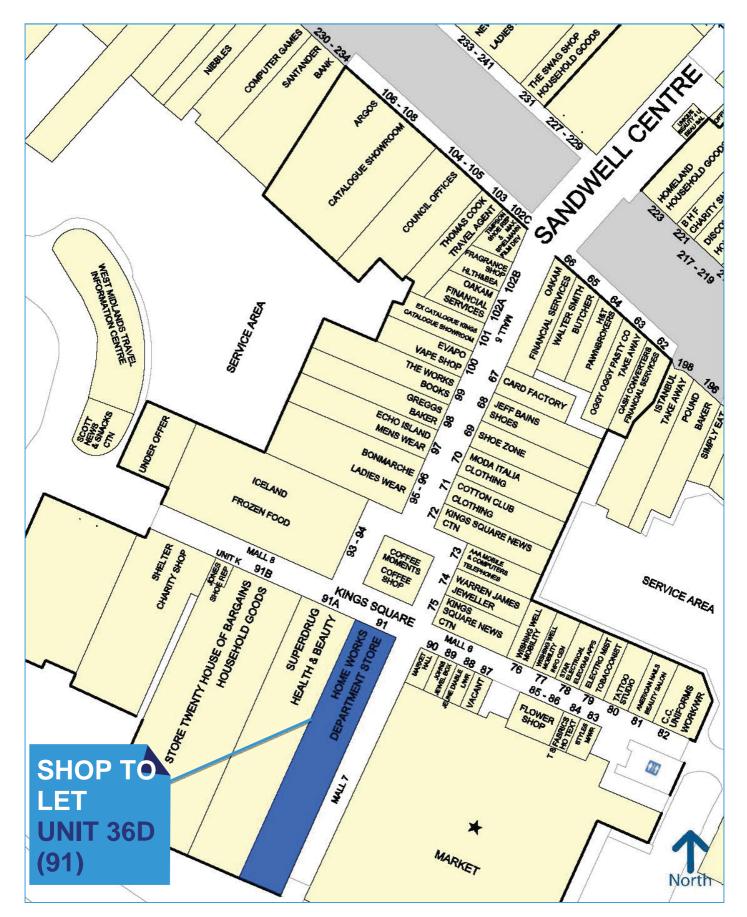

# SHOP TO LET UNIT 36D (91)

# LOCATION

The premises are situated within Kings Square which is a covered shopping centre and home to the town's market. The Centre has an average footfall in excess of 120,000 per week.

The town centre's main bus terminus and metro link directly into the scheme. Existing tenants within the centre include *Superdrug, Iceland, Bon Marché, The Works, Warren James & Shoe Zone.* 