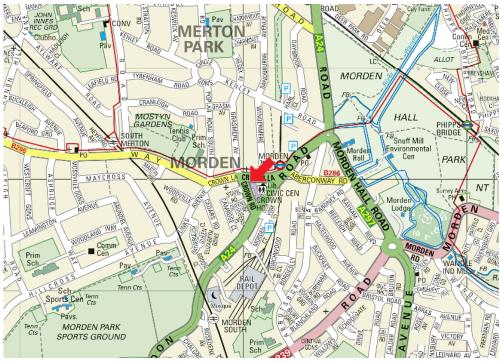

# Location

The property is prominently situated on Crown Parade at the junction of Crown Road and Crown Lane (A24), within 0.1 miles of Morden (Northern Line) Underground Station. The property forms part of a small local parade including Citizens Advice Bureau, Dentist, shops and restaurant. Other nearby traders include a Londis and Post Office.