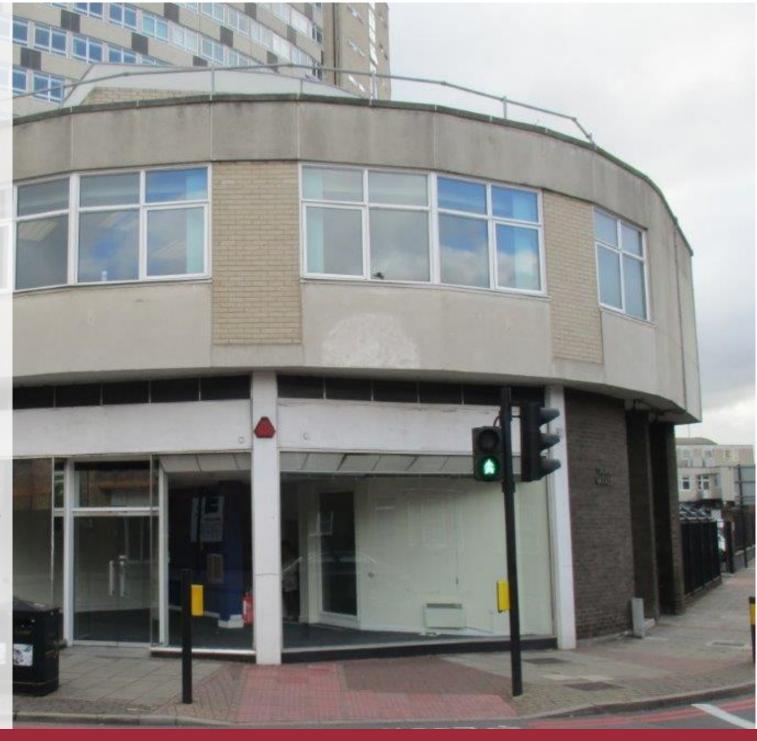

# Location

The property is prominently situated on Crown Parade at the junction of Crown Road and Crown Lane (A24), within 0.1 miles of Morden (Northern Line) Underground Station. The property forms part of a small local parade including Citizens Advice Bureau, Dentist, shops and restaurant. Other nearby traders include a Londis and Post Office.

# Description

The subject property comprises ground floor office unit, previously trading as Swinton Insurance. The premises would be suitable for a variety of A1 (retail) or A2 (financial and professional services use).