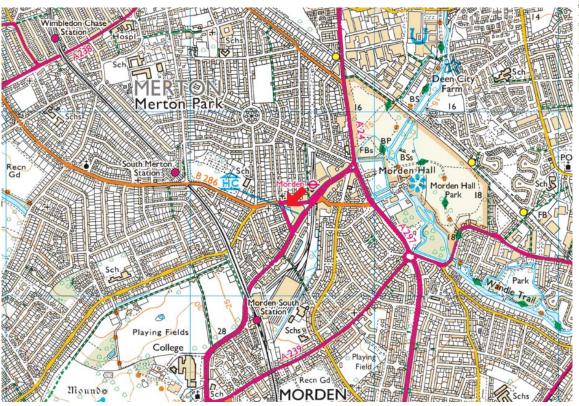

# Location

The property is prominently situated on Crown Parade at the junction of Crown Road and Crown Lane (A24), within 0.1 miles of Morden (Northern Line) Underground Station. The property forms part of a small local parade including Citizens Advice Bureau, Dentist, shops and restaurant. Other nearby traders include a Londis and Post Office.