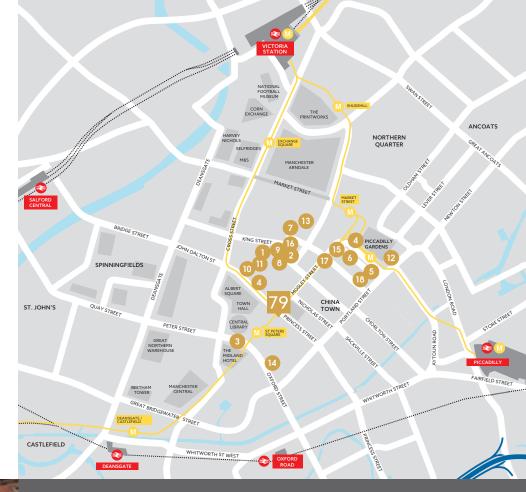

#### Location, Connectivity and Amenities

Surrounded by spectacular architecture including Manchester's newly refurbished Central Library and Town Hall - St. Peter's Square can also lay claim to unsurpassed connectivity levels. With the Metrolink network's £1.5 billion 'Phase Three' expansion now complete, it's possible to reach Manchester Airport, Rochdale, Ashton or East Didsbury quickly and easily from the square's twin-island tram station.

Surrounded by a wealth of amenities - bars, restaurants, shops and cultural venues - St. Peter's Square forms the gateway to the Manchester Oxford Road Corridor, an exciting and celebrated thoroughfare expected to see in excess of £2.5 billion in investment by 2020. Simply put, city-centre locations don't get more sought after than this.

- King Street
- Hotel Gotham Midland Hotel
- Starbucks
  - Sainsbury's

4. Caffé Nero

- 8. Salut
- 9. Jamie's Italian
- 10. Caffé Grande Piccolino
- 11. Croma
- 12. Pizza Express
- 13. Browns **14**. Fumo
- **15**. M&S Food 16. Rosso
- 18. Grill on NY Street