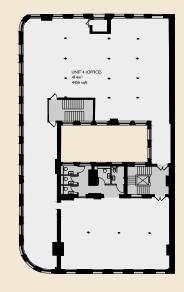

in-island tram station.

Surrounded by a wealth of amenities - bars, restaurants, shops and cultural venues - St. Peter's Square forms the gateway to the Manchester Oxford Road Corridor, an exciting and celebrated thoroughfare expected to see in excess of £2.5 billion in investment by 2020. Simply put, city-centre locations don't get more sought after than this.





- King Street
- Hotel Gotham Midland Hotel
- Starbucks
  - Sainsbury's

4. Caffé Nero

- 8. Salut
- 9. Jamie's Italian
- 10. Caffé Grande Piccolino
- 11. Croma
- 12. Pizza Express
- 13. Browns **14**. Fumo
- **15**. M&S Food 16. Rosso
- 18. Grill on NY Street



### **Specification**

- Pendent light fittings
- Gas fired central heating
- Raised access floors
- Cast iron columns
- Refurbished WC's

#### **Typical Floorplan**



## **Availability Schedule**

| Floor                   | Sq m  | Sq ft  |
|-------------------------|-------|--------|
| Basement                | 136   | 1,465  |
| Front Ground Floor      | 200   | 2,152  |
| Rear Upper Ground Floor | 203   | 2,185  |
| First Floor             | 418   | 4,500  |
| Second Floor            | 418   | 4,500  |
| Third Floor             | 418   | 4,500  |
| TOTAL                   | 1,793 | 19,302 |

79 / Mosley St Manchester

79 Mosley St, Manchester, M2 3LQ

For further information please contact:

**Andrew Cowell** acowell@obiproperty.co.uk