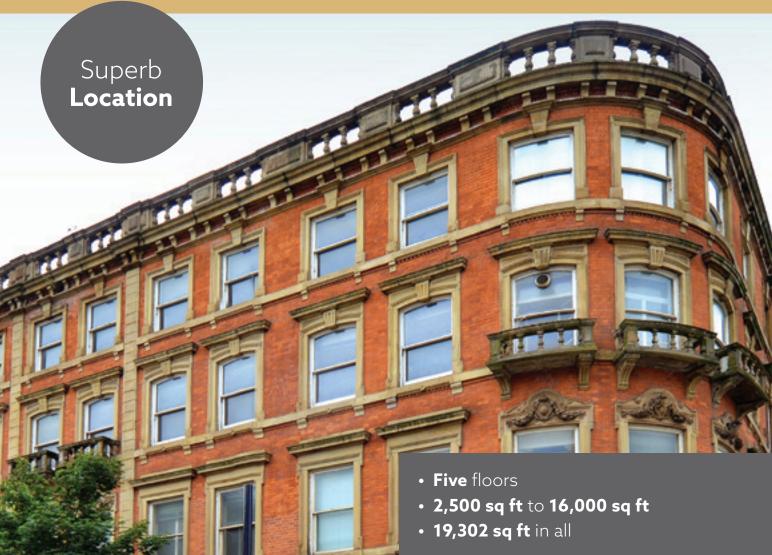

# 79 / Mosley St Manchester

79 Mosley Street is a Grade II-listed building located in the heart of Manchester's civic quarter. Suited to a variety of uses ranging from leisure to office space, it represents a unique opportunity to create an impressive presence in a highly prestigious location.

## **Availability Schedule**

| Floor                   | Sq m  | Sq ft  |
|-------------------------|-------|--------|
| Basement                | 136   | 1,465  |
| Front Ground Floor      | 200   | 2,152  |
| Rear Upper Ground Floor | 203   | 2,185  |
| First Floor             | 418   | 4,500  |
| Second Floor            | 418   | 4,500  |
| Third Floor             | 418   | 4,500  |
| TOTAL                   | 1,793 | 19,302 |