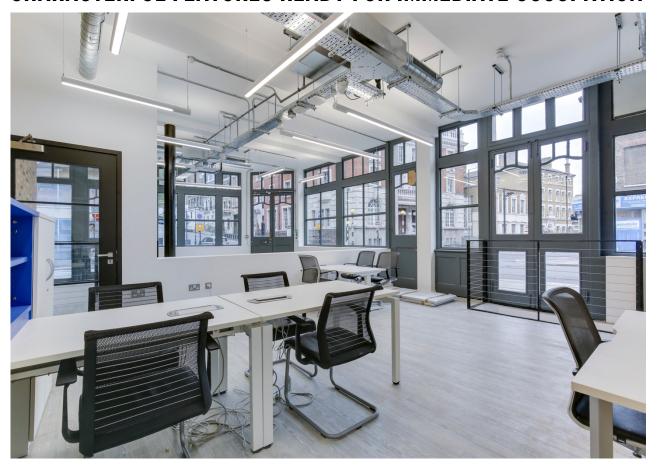

# SELF-CONTAINED, NEWLY REFURBISHED OFFICE SPACE WITH CHARACTERFUL FEATURES READY FOR IMMEDIATE OCCUPATION

## **PROPERTY**

Nearest Tube Stations: Kings Cross, St Pancras International & Farringdon

- Newly refurbished former public house
- Meeting rooms (shared arrangement)
- Generous floor to ceiling height
- Good natural daylight
- Kitchenette
- Exposed brickwork, and exposed services throughout

- New modern lighting
- Storage
- Fully airconditioned and mechanically ventilated
- WC & Shower facilities
- Prominent corner position close by to Kings Cross, St Pancras international

| FLOOR           | SQ FT<br>APPROX | RENT PER<br>ANNUM | SERVICE<br>CHARGE PER<br>ANNUM APPROX | RATES PER<br>ANNUM<br>APPROX | ALL INCLUSIVE COST<br>PER CALENDAR MONTH<br>(APPROX.) |
|-----------------|-----------------|-------------------|---------------------------------------|------------------------------|-------------------------------------------------------|
| GROUND          | 333.70          |                   |                                       |                              |                                                       |
| LOWER<br>GROUND | 235.70          | £30,000           | Nominal                               | TBC                          | £3,354.10                                             |
| TOTAL           | 569.40          | £30,000           | Nominal                               | TBC                          | £3,354.10                                             |