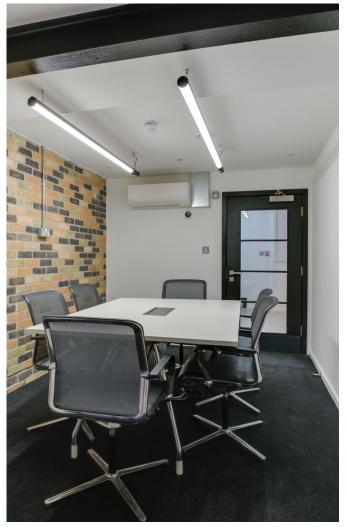

## **PROPERTY**

Nearest Tube Stations: Kings Cross, St Pancras International & Farringdon

- Newly refurbished former public house
- Meeting rooms (shared arrangement)
- Generous floor to ceiling height
- Good natural daylight
- Kitchenette
- Exposed brickwork, and exposed services throughout

- New modern lighting
- Storage
- Fully airconditioned and mechanically ventilated
- WC & Shower facilities
- Prominent corner position close by to Kings Cross, St Pancras international

| FLOOR           | SQ FT<br>APPROX | RENT PER<br>ANNUM | SERVICE<br>CHARGE PER<br>ANNUM APPROX | RATES PER<br>ANNUM<br>APPROX | ALL INCLUSIVE COST<br>PER CALENDAR MONTH<br>(APPROX.) |
|-----------------|-----------------|-------------------|---------------------------------------|------------------------------|-------------------------------------------------------|
| GROUND          | 333.70          |                   |                                       |                              |                                                       |
| LOWER<br>GROUND | 235.70          | £30,000           | Nominal                               | TBC                          | £3,354.10                                             |
| TOTAL           | 569.40          | £30,000           | Nominal                               | TBC                          | £3,354.10                                             |