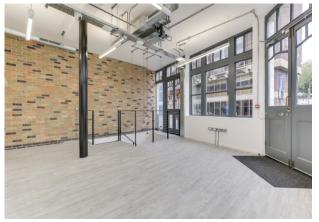

## **PROPERTY**

Nearest Tube Stations: Kings Cross, St Pancras International & Farringdon

- Newly refurbished former public house
- Meeting rooms (shared arrangement)
- Generous floor to ceiling height
- Good natural daylight
- Kitchenette
- Exposed brickwork, and exposed services throughout

- New modern lighting
- Storage
- Fully airconditioned and mechanically ventilated
- WC & Shower facilities
- Prominent corner position close by to Kings Cross, St Pancras international

| FLOOR           | SQ FT<br>APPROX | RENT PER<br>ANNUM | SERVICE<br>CHARGE PER<br>ANNUM APPROX | RATES PER<br>ANNUM<br>APPROX | ALL INCLUSIVE COST<br>PER CALENDAR MONTH<br>(APPROX.) |
|-----------------|-----------------|-------------------|---------------------------------------|------------------------------|-------------------------------------------------------|
| GROUND          | 333.70          |                   |                                       |                              |                                                       |
| LOWER<br>GROUND | 235.70          | £30,000           | Nominal                               | TBC                          | £3,354.10                                             |
| TOTAL           | 569.40          | £30,000           | Nominal                               | TBC                          | £3,354.10                                             |