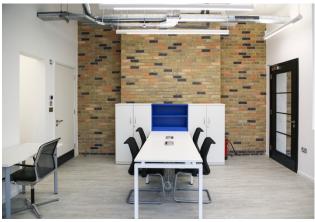

## **PROPERTY**

Nearest Tube Stations: Kings Cross, St Pancras International & Farringdon

- Newly refurbished former public house
- Meeting rooms (shared arrangement)
- Generous floor to ceiling height
- Good natural daylight
- Kitchenette
- Exposed brickwork, and exposed services throughout

- New modern lighting
- Storage
- Fully airconditioned and mechanically ventilated
- WC & Shower facilities
- Prominent corner position close by to Kings Cross, St Pancras international

| FLOOR           | SQ FT<br>APPROX | RENT PER<br>ANNUM | SERVICE<br>CHARGE PER<br>ANNUM APPROX | RATES PER<br>ANNUM<br>APPROX | ALL INCLUSIVE COST<br>PER CALENDAR MONTH<br>(APPROX.) |
|-----------------|-----------------|-------------------|---------------------------------------|------------------------------|-------------------------------------------------------|
| GROUND          | 333.70          |                   |                                       |                              |                                                       |
| LOWER<br>GROUND | 235.70          | £30,000           | Nominal                               | TBC                          | £3,354.10                                             |
| TOTAL           | 569.40          | £30,000           | Nominal                               | TBC                          | £3,354.10                                             |