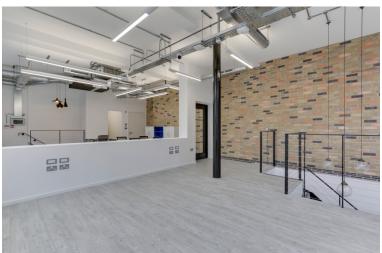

## **PROPERTY**

Nearest Tube Stations: Kings Cross, St Pancras International & Farringdon

- Newly refurbished former public house
- Meeting rooms (shared arrangement)
- Generous floor to ceiling height
- Good natural daylight
- Kitchenette
- Exposed brickwork, and exposed services throughout

- New modern lighting
- Storage
- Fully airconditioned and mechanically ventilated
- WC & Shower facilities
- Prominent corner position close by to Kings Cross, St Pancras international

| FLOOR           | SQ FT<br>APPROX | RENT PER<br>ANNUM | SERVICE<br>CHARGE PER<br>ANNUM APPROX | RATES PER<br>ANNUM<br>APPROX | ALL INCLUSIVE COST<br>PER CALENDAR MONTH<br>(APPROX.) |
|-----------------|-----------------|-------------------|---------------------------------------|------------------------------|-------------------------------------------------------|
| GROUND          | 333.70          |                   |                                       |                              |                                                       |
| LOWER<br>GROUND | 235.70          | £30,000           | Nominal                               | TBC                          | £3,354.10                                             |
| TOTAL           | 569.40          | £30,000           | Nominal                               | TBC                          | £3,354.10                                             |