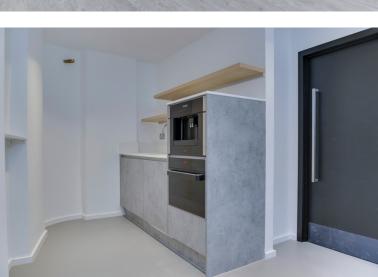

## **PROPERTY**

Nearest Tube Stations: Kings Cross, St Pancras International & Farringdon

- Newly refurbished former public house
- Meeting rooms (shared arrangement)
- Generous floor to ceiling height
- Good natural daylight
- Kitchenette
- Exposed brickwork, and exposed services throughout

- New modern lighting
- Storage
- Fully airconditioned and mechanically ventilated
- WC & Shower facilities
- Prominent corner position close by to Kings Cross, St Pancras international

| FLOOR           | SQ FT<br>APPROX | RENT PER<br>ANNUM | SERVICE<br>CHARGE PER<br>ANNUM APPROX | RATES PER<br>ANNUM<br>APPROX | ALL INCLUSIVE COST<br>PER CALENDAR MONTH<br>(APPROX.) |
|-----------------|-----------------|-------------------|---------------------------------------|------------------------------|-------------------------------------------------------|
| GROUND          | 333.70          |                   |                                       |                              |                                                       |
| LOWER<br>GROUND | 235.70          | £30,000           | Nominal                               | TBC                          | £3,354.10                                             |
| TOTAL           | 569.40          | £30,000           | Nominal                               | TBC                          | £3,354.10                                             |