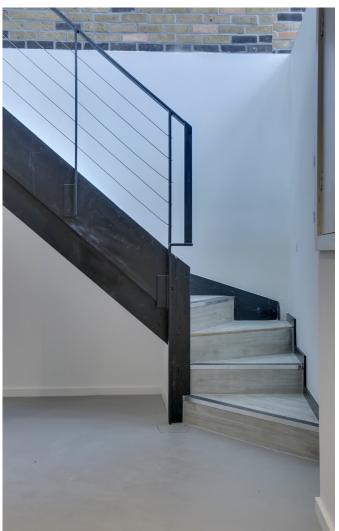

## **PROPERTY**

Nearest Tube Stations: Kings Cross, St Pancras International & Farringdon

- Newly refurbished former public house
- Meeting rooms (shared arrangement)
- Generous floor to ceiling height
- Good natural daylight
- Kitchenette
- Exposed brickwork, and exposed services throughout

- New modern lighting
- Storage
- Fully airconditioned and mechanically ventilated
- WC & Shower facilities
- Prominent corner position close by to Kings Cross, St Pancras international

| FLOOR           | SQ FT<br>APPROX | RENT PER<br>ANNUM | SERVICE<br>CHARGE PER<br>ANNUM APPROX | RATES PER<br>ANNUM<br>APPROX | ALL INCLUSIVE COST<br>PER CALENDAR MONTH<br>(APPROX.) |
|-----------------|-----------------|-------------------|---------------------------------------|------------------------------|-------------------------------------------------------|
| GROUND          | 333.70          |                   |                                       |                              |                                                       |
| LOWER<br>GROUND | 235.70          | £30,000           | Nominal                               | TBC                          | £3,354.10                                             |
| TOTAL           | 569.40          | £30,000           | Nominal                               | TBC                          | £3,354.10                                             |