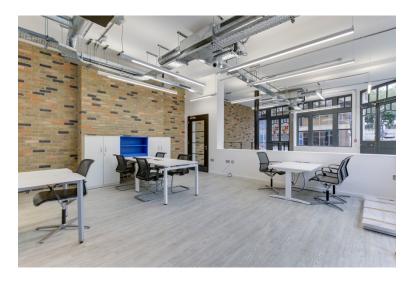

## **PROPERTY**

Nearest Tube Stations: Kings Cross, St Pancras International & Farringdon

- Newly refurbished former public house
- Meeting rooms (shared arrangement)
- Generous floor to ceiling height
- Good natural daylight
- Kitchenette
- Exposed brickwork, and exposed services throughout

- New modern lighting
- Storage
- Fully airconditioned and mechanically ventilated
- WC & Shower facilities
- Prominent corner position close by to Kings Cross, St Pancras international

| FLOOR           | SQ FT<br>APPROX | RENT PER<br>ANNUM | SERVICE<br>CHARGE PER<br>ANNUM APPROX | RATES PER<br>ANNUM<br>APPROX | ALL INCLUSIVE COST<br>PER CALENDAR MONTH<br>(APPROX.) |
|-----------------|-----------------|-------------------|---------------------------------------|------------------------------|-------------------------------------------------------|
| GROUND          | 333.70          |                   |                                       |                              |                                                       |
| LOWER<br>GROUND | 235.70          | £30,000           | Nominal                               | TBC                          | £3,354.10                                             |
| TOTAL           | 569.40          | £30,000           | Nominal                               | TBC                          | £3,354.10                                             |