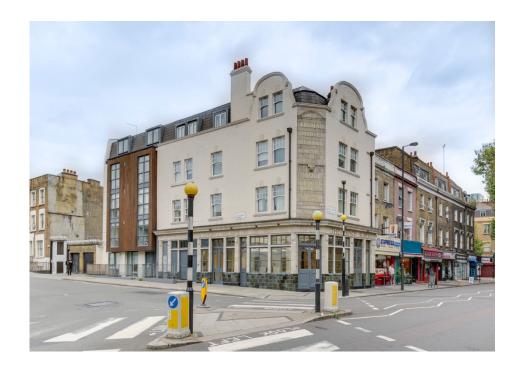

# SELF-CONTAINED, NEWLY REFURBISHED OFFICE SPACE WITH CHARACTERFUL FEATURES READY FOR IMMEDIATE OCCUPATION

## 2 Acton Street, London WC1X

## **PROPERTY**

Nearest Tube Stations: Kings Cross, St Pancras International & Farringdon

- Newly refurbished former public house
- Meeting rooms (shared arrangement)
- Generous floor to ceiling height
- Good natural daylight
- Kitchenette
- Exposed brickwork, and exposed services throughout