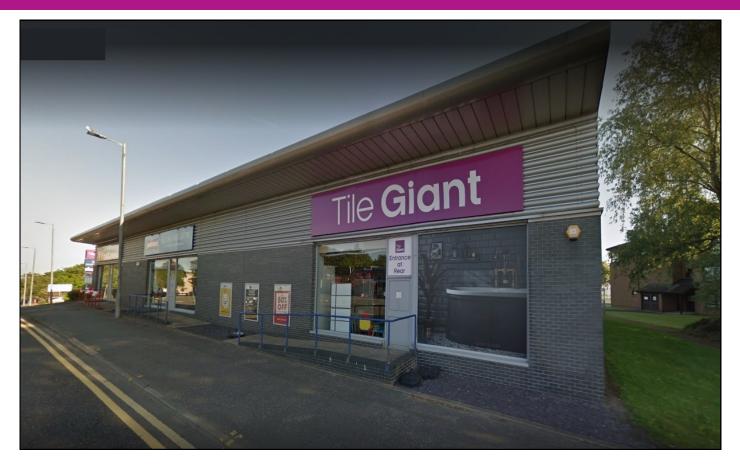

### **Retail/ Trade Counter Premises**

Unit 3 122 Airbles Road Motherwell ML1 2TQ

#### LOCATION

Motherwell is a large town of a population of circa 35,000 and is circa 20 minutes south east of Glasgow City Centre.

Airbles Road is one of the main arterial roads around Motherwell hence this is a very prominent retail / trade counter location with Direct Flooring & Johnsone's Paints within the parade. Kwik Fit are also situated opposite the unit.

#### DESCRIPTION

The subjects are arranged over ground floor only and extend to approximately 4,000 sq ft (371.61 sq m). Car parking is provided by way of a shared car park of 28 spaces.