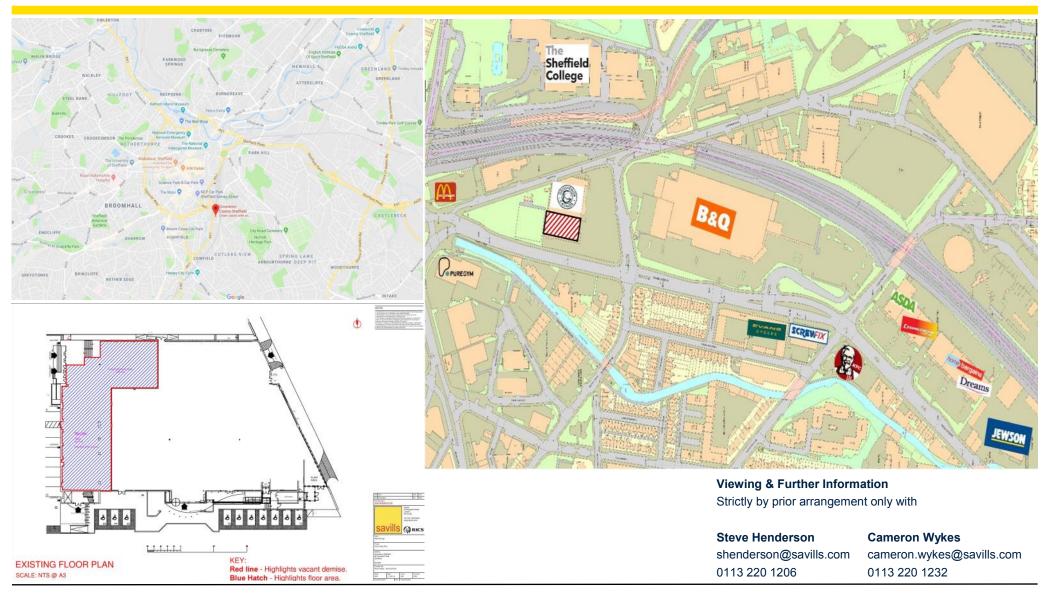

#### Location

The unit is located off Queens Road to the south of Sheffield City Centre, adjacent to **Grosvenor Casino, Skate Central Roller Skating** and the **Stars Party Suite conferencing venue**.

The subject property benefits from being in the vicinity of student hubs including Sheffield Hallam University and The Sheffield College, and is located an 8 minute walk away from the college tram stop on Granville Road.

Vehicular access is strong, as Queens Road is the main A road connecting Sheffield City Centre with its southern suburbs.

The subject premises benefit from frontage onto Queens Road, a strong retail catchment with occupiers including **B&Q**, **Home Bargains**, **Dreams**, **Halfords** and **Asda**.

There is a 170 space surface car park that the unit shares with the Grosvenor Casino, Skate Rink and Conferencing venue.

#### Accommodation

The premises comprise to the following approximate floor areas:

Ground Floor: 8,417 sq ft 782 sq m