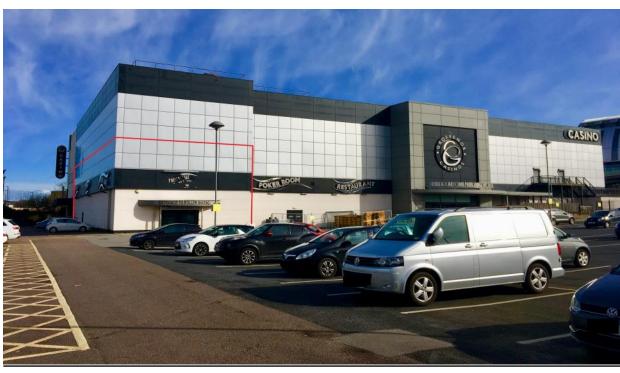

#### Location

The unit is located off Queens Road to the south of Sheffield City Centre, adjacent to **Grosvenor Casino, Skate Central Roller Skating** and the **Stars Party Suite conferencing venue**.

Vehicular access is strong, as Queens Road is the main A road connecting Sheffield City Centre with its southern suburbs.

The subject premises benefit from frontage onto Queens Road, a strong retail catchment with occupiers including **B&Q**, **Home Bargains**, **Dreams**, **Halfords** and **Asda**.

There is a 170 space surface car park that the unit shares with the Grosvenor Casino, Skate Rink and Conferencing venue.