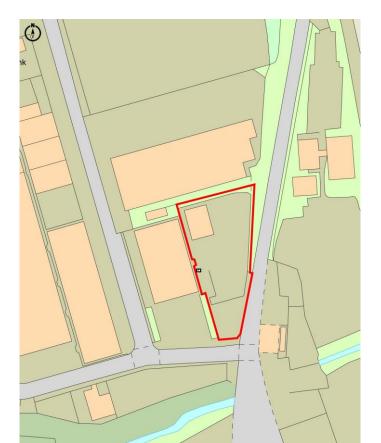

# TO LET

01395 232 855 / 07980 798650

Compound 35 Greendale Business Park Woodbury Salterton Exeter EX5 1EW 20,387 sq ft (1898 sq m)

# Location

The property is situated on the well established Greendale Business Park, strategically located 3.5 miles from J.30 of the M5 motorway, 2 miles from Exeter International Airport and 7 miles east of Exeter City Centre. Greendale Business Park offers a range of on-site amenities and services including a café, diesel fuel station, vehicle wash, CCTV & site security. Other occupiers include Fedex, SUEZ, Weddel Swift, KIER, DHL, Original Style and Wales & West Utilities.