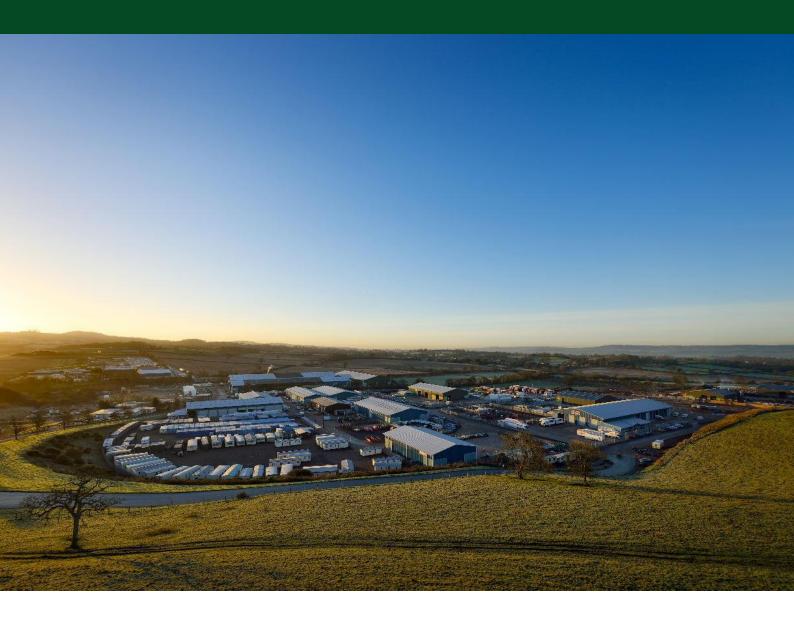

# Location

The property is situated on the well established Greendale Business Park, strategically located 3.5 miles from J.30 of the M5 motorway, 2 miles from Exeter International Airport and 7 miles east of Exeter City Centre. Greendale Business Park offers a range of on-site amenities and services including a café, diesel fuel station, vehicle wash, CCTV & site security. Other occupiers include Fedex, SUEZ, Weddel Swift, KIER, DHL, Original Style and Wales & West Utilities.

# Description

The property comprises an End terrace open storage compound

Features include:

- Steel palisade fencing & double gates
- Concrete and tarmac surface
- Parking area within yard