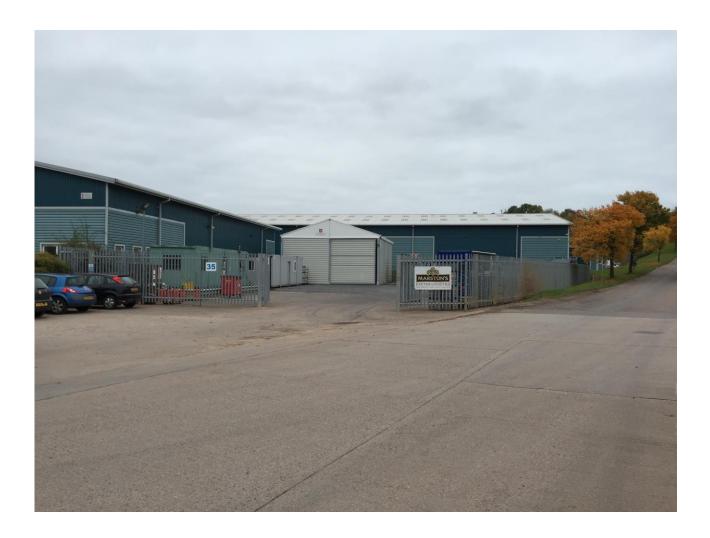

# TO LET

01395 232 855 / 07980 798650

Compound 35 Greendale Business Park Woodbury Salterton Exeter EX5 1EW 20,387 sq ft (1898 sq m)

# Description

The property comprises an End terrace open storage compound

Features include:

- Steel palisade fencing & double gates
- Concrete and tarmac surface
- Parking area within yard