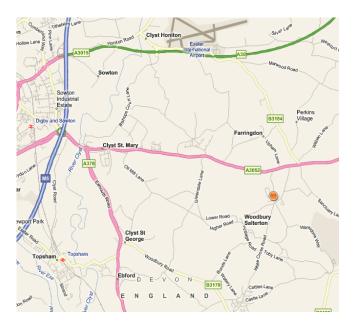

# Location

The property is situated on the well established Greendale Business Park, strategically located 3.5 miles from J.30 of the M5 motorway, 2 miles from Exeter International Airport and 7 miles east of Exeter City Centre. Greendale Business Park offers a range of on-site amenities and services including a café, diesel fuel station, vehicle wash, CCTV & site security. Other occupiers include Fedex, SUEZ, Weddel Swift, KIER, DHL, Original Style and Wales & West Utilities.