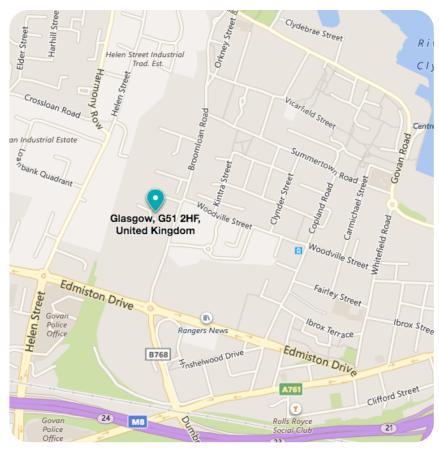

## LOCATION

Moorpark Industrial Estate is located within the Ibrox area of Glasgow approximately 6 miles south west of the city centre. Access to the M8 motorway is nearby and Ibrox Subway Station is located within 0.5 miles of Moorpark Industrial Estate.

Moorpark Industrial Estate is a vibrant, almost fully occupied industrial estate with the benefit of being situated a short distance from the Established Media Hub of Pacific Quay. Occupiers within the nearby vicinity include Wolseley, Pipe Centre Glasgow and Mac Electrical and Welding.

#### MAP KEY

- 1. Moorpark Industrial Park
- 2. River Clyde
- 3. City Centre
- 4. Ibrox Subway
- 5. Ibrox Park/Stadium
- 6. M77 Motorway
- 7. M8 Motorway
- 8. Asda Superstore