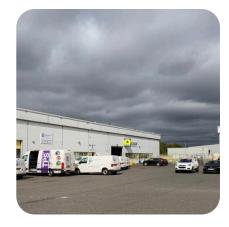

# FEATURES

The subjects comprise of a substantial industrial/workshop premises of steel frame construction clad externally with profile metal sheeting under a pitched profile metal sheet roof. The subjects have been split to provide office and staff welfare facilities along with workshop space. Access is granted via a timber pedestrian doorway and additionally a roller shutter door.

Internally, the unit benefits from solid, smooth rendered concrete floors which are carpeted within the office and staff areas. The subjects additionally benefit from a tea prep area and WC facilities.