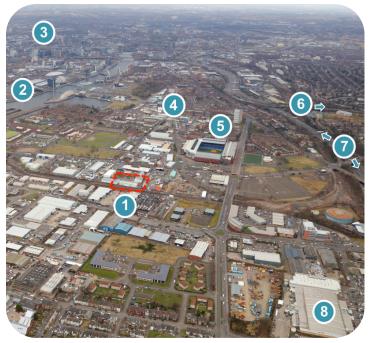

## LOCATION

Moorpark Industrial Estate is located within the Ibrox area of Glasgow approximately 6 miles south west of the city centre. Access to the M8 motorway is nearby and Ibrox Subway Station is located within 0.5 miles of Moorpark Industrial Estate.

#### MAP KEY

- 1. Moorpark Industrial Park
- 2. River Clyde
- 3. City Centre
- 4. Ibrox Subway
- 5. Ibrox Park/Stadium
- 6. M77 Motorway
- 7. M8 Motorway
- 8. Asda Superstore