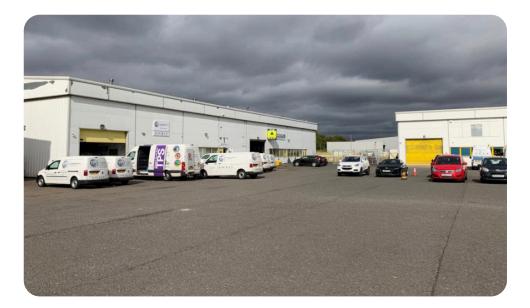

Moorpark Industrial Estate is a vibrant, almost fully occupied industrial estate with the benefit of being situated a short distance from the Established Media Hub of Pacific Quay. Occupiers within the nearby vicinity include Wolseley, Pipe Centre Glasgow and Mac Electrical and Welding.

The estate provides occupiers with secure 24 hour entry and all units are individually alarmed.