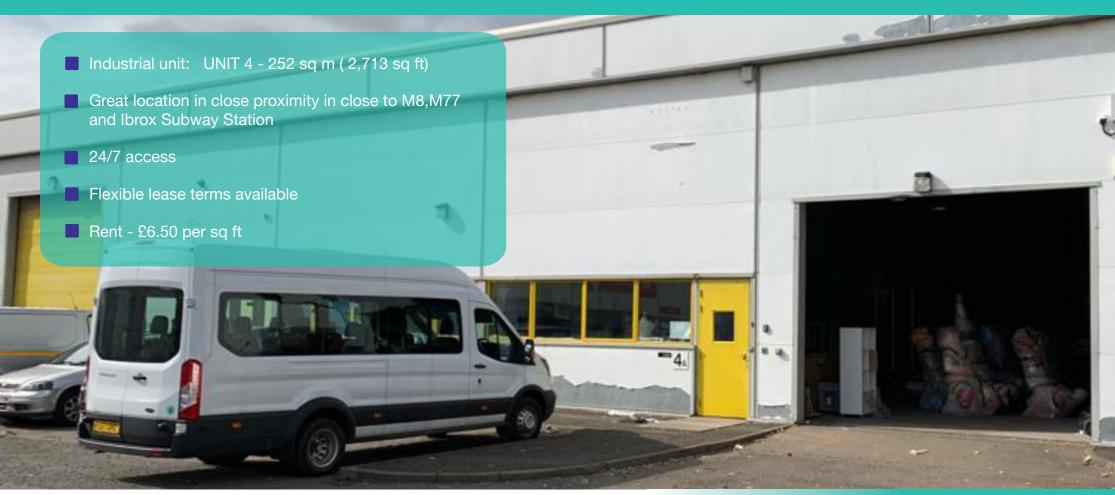

# **TO LET** MODERN INDUSTRIAL UNIT MOORPARK INDUSTRIAL ESTATE, 33 ORTON PLACE, IBROX, G51 2HF

Car Parking

CCTV

Transport Ibi Links 2

Ibrox Subway 2 Mins Walk www.propertybyjbg.co.uk

24/7 Access

#### **FLOOR AREAS**

Measured in accordance with the RICS Code of Measuring Practice (6th Edition), we calculate that the subjects extend to a Gross Internal Area of 252.04 sq m (2,713 sq ft).

For an up-to-date availability schedule, please contact: Shepherd Chartered Surveyors 5th Floor, 80 St Vincent Street, Glasgow, G2 5UB 0141 331 2807 or jbgenquiries@shepherd.co.uk

#### **RENT/LEASE**

We are seeking £6.50 per sq ft on the basis of a lease of negotiable duration incorporating regular upwards only rent reviews.