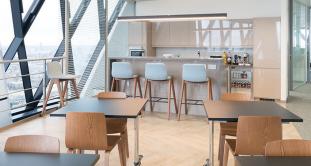

Part of the floor has recently been refurbished, and the other has the benefit of a new high quality fit-out.

Access to the restaurant and lounge bar on levels 39 & 40

KERB street food market