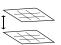

# *The*Floorplan

Indicative plan, not to scale

|   | Unit        | Size sq ft | Condition                       |
|---|-------------|------------|---------------------------------|
|   | South wing  | 3,947      | High Quality Fit Out            |
|   | North wing  | 3,358      | Newly Refurbished               |
| 0 | Total Floor | 7,853      | Fitted or Refurbished available |