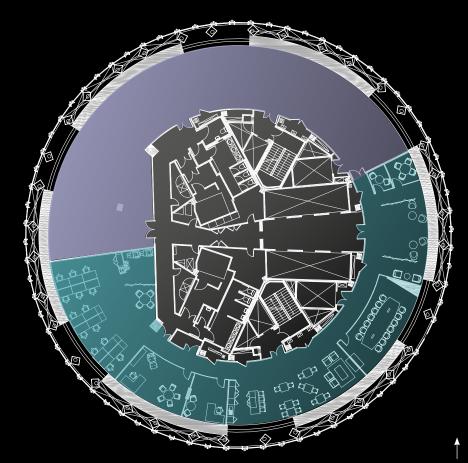

# *The*Floorplan

Indicative plan, not to scale

|   | Unit        | Size sq ft | Condition                       |
|---|-------------|------------|---------------------------------|
|   | South wing  | 3,947      | High Quality Fit Out            |
|   | North wing  | 3,358      | Newly Refurbished               |
| 0 | Total Floor | 7,853      | Fitted or Refurbished available |