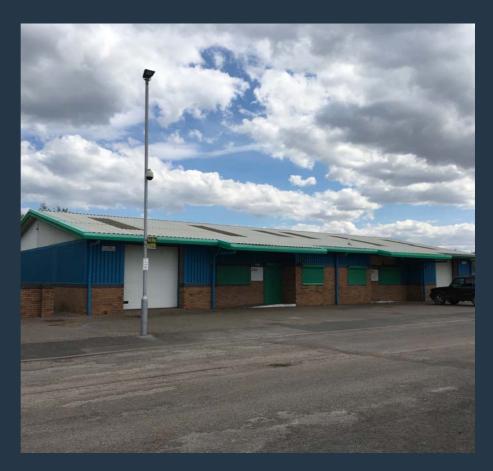

To Let

Leconfield Industrial Estate Cleator Moor Cumbria CA25 5QB November 2018

Property Details

- Industrial units available from 1,042 sq ft to 5,445 sq ft
- Secure units with shutters
- Dedicated on-site car parking

# Accommodation

- The units comprise various sizes of industrial Ö accommodation as shown in the table opposite.
- Each unit has roller shutter doors/concertina doors affording vehicular access.
- Separate personnel access.