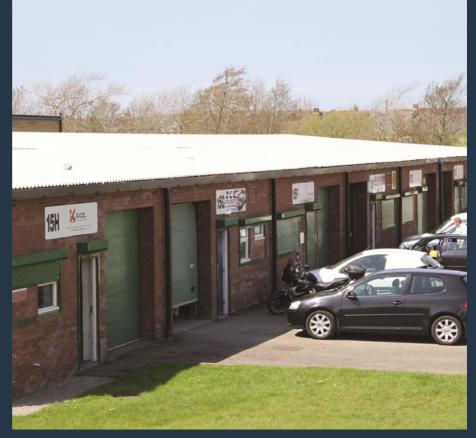

# Accommodation

- The units comprise various sizes of industrial Ö accommodation as shown in the table opposite.
- Each unit has roller shutter doors/concertina doors affording vehicular access.
- Separate personnel access.

| Sizes           |       |              |  |  |  |
|-----------------|-------|--------------|--|--|--|
| Unit            | Sq Ft | Availability |  |  |  |
| Unit 1A         | 5,445 | Available    |  |  |  |
| Unit 15A        | 1,032 | Let          |  |  |  |
| Unit 15B        | 1,050 | Available    |  |  |  |
| Unit 15C        | 1,050 | Available    |  |  |  |
| Unit 15D        | 1,048 | Available    |  |  |  |
| Unit 15E        | 1,042 | Available    |  |  |  |
| Unit 15F        | 1,052 | Let          |  |  |  |
| Unit 15G        | 496   | Let          |  |  |  |
| Unit 15H        | 496   | Let          |  |  |  |
| Unit 16         | 2,001 | Let          |  |  |  |
| Units 17A and B | 2,981 | Let          |  |  |  |
| Unit 18         | 5,046 | Let          |  |  |  |
| Unit 20A        | 2,495 | Let          |  |  |  |
| Unit 20B        | 2,491 | Let          |  |  |  |
| Unit 21         | 2,136 | Let          |  |  |  |