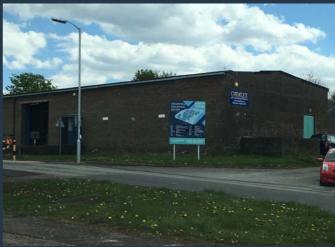

To Let

Leconfield Industrial Estate Cleator Moor Cumbria CA25 5QB November 2018

Property Details

- Industrial units available from 1,042 sq ft to 5,445 sq ft
- Secure units with shutters
- Dedicated on-site car parking

# Location

Leconfield Industrial Estate is located approximately 4 miles south east of Whitehaven on the B5295 Whitehaven to Cleator Moor road, which in turn crosses the main A595 route through West Cumbria. The estate is located 7.9 miles north from the Sellafield nuclear complex.