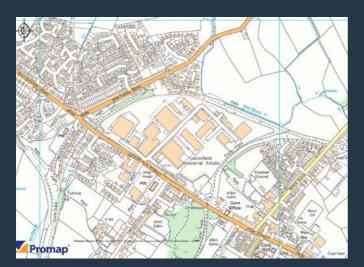

# Location

Leconfield Industrial Estate is located approximately 4 miles south east of Whitehaven on the B5295 Whitehaven to Cleator Moor road, which in turn crosses the main A595 route through West Cumbria. The estate is located 7.9 miles north from the Sellafield nuclear complex.