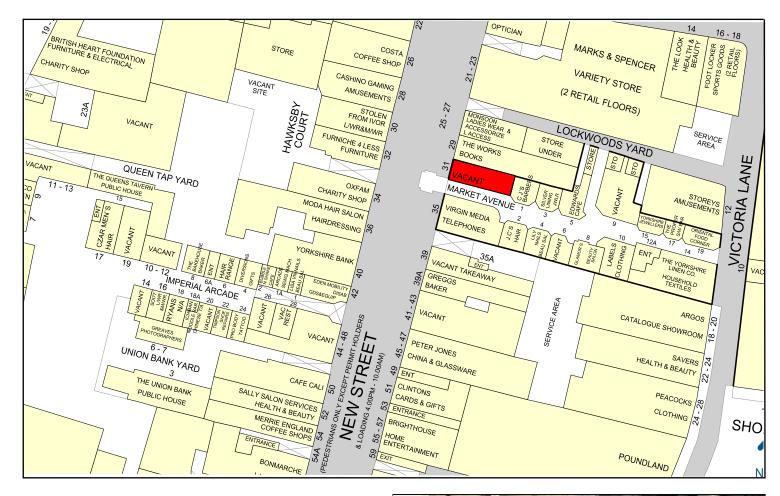

The subject property occupies a prime retail position on the pedestrianised New Street with nearby occupiers including The Works, Costa Coffee, Yorkshire Building Society and Marks & Spencer.