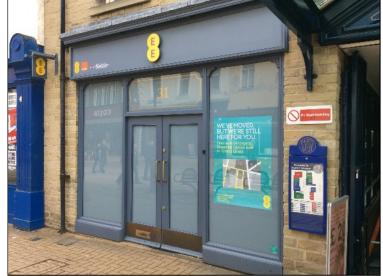

### PROMINENT SHOP UNIT TO LET

#### **ACCOMMODATION/DESCRIPTION**

The property is arranged on Ground and First Floor and has the following approximate areas:-

| Ground Floor Sales            | 370 sq ft | 34.3 sq m  |
|-------------------------------|-----------|------------|
| <b>Ground Floor Ancillary</b> | 155 sq ft | 13.95 sq m |
| First Floor Ancillary         | 861 sq ft | 77.49 sq m |