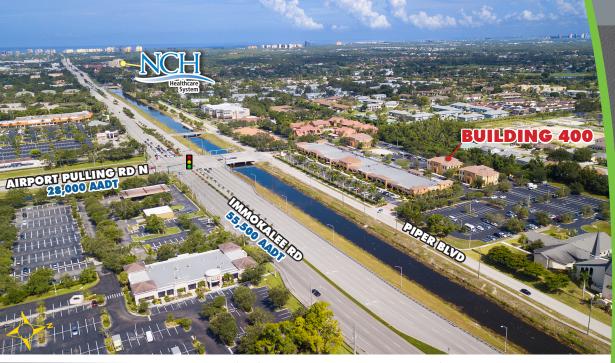

**PRICE:** \$500,500

**LOCATION:** Just off the Immokalee Road and Airport Pulling Road intersection

YEAR BUILT: 2006

**ZONING:** C2 - Commercial (Collier County)

## PIPER'S CROSSING-

Rare medical/professional condo ideally-located 1.5 miles east of NCH North Naples Campus, at the intersection of Immokalee Road and Airport-Pulling Road. These vanilla shell condos allow for a complete customized build-out in a professionally managed office park. Ample parking surrounds the buildings on four sides.

## **FOR SALE**

1213 PIPER BOULEVARD, NAPLES, FL 34110

BUILDING 400