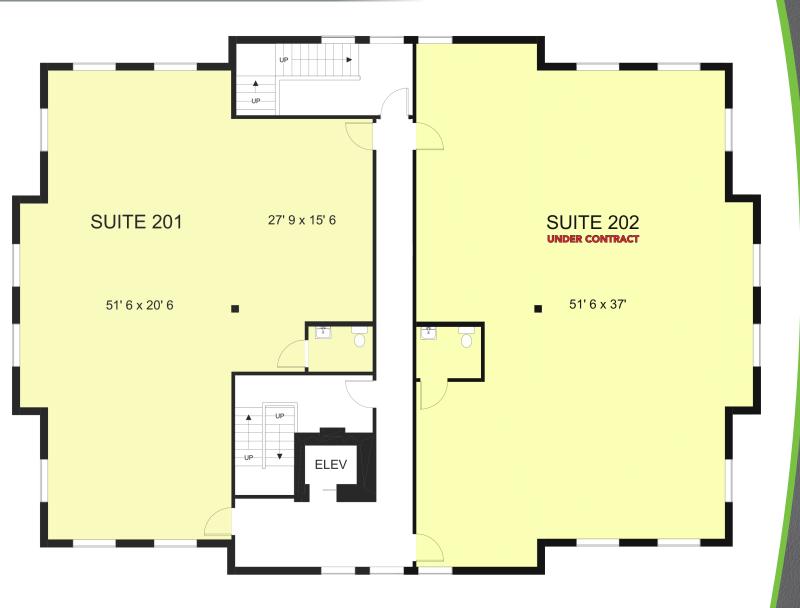

# FOR SALE

1213 PIPER BOULEVARD, NAPLES, FL 34110

**AVAILABILITY:** 

| ADDRESS              | BLDG   | UNIT        | SIZE<br>(SF)    | RE TAXES (2020) |
|----------------------|--------|-------------|-----------------|-----------------|
| 1213 Piper Boulevard | 400    | 201         | 2,002           | \$3,894.91      |
| 1213 Piper Boulevard | 400 UN | IDER CONTRA | <b>CT</b> 2,389 | \$4,647.83      |
| 1217 Piper Boulevard | 500    | SOLD        | 2,002           | \$3,894.91      |

## HIGHLIGHTS

- General office or medical
- Opportunity for customized condo
- Ample parking in high traffic area
- North Naples Location
- Front & rear access to building
- Professional property management