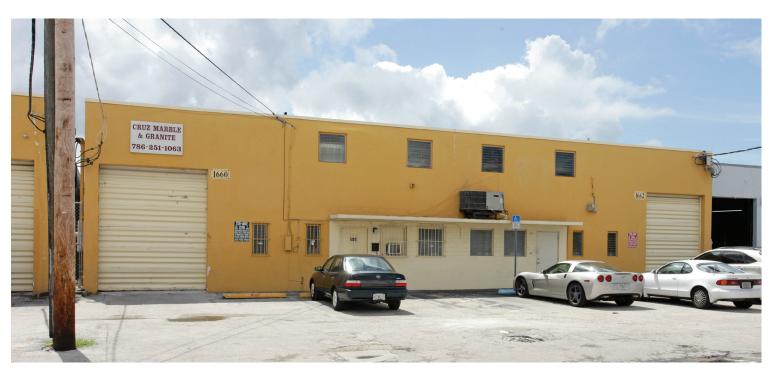

## **WEST HIALEAH INDUSTRIAL CENTER I**

+/- 3,000 Sq. Ft. AVAILABLE FOR LEASE 1690 W 31 Place, Hialeah Fl, 33010

## PROPERTY FEATURES

- ►+/- 3,000 Sq. Ft. Total Size
- ▶+/- 200 Sq. Ft. Office
- ►+/- 2,800 Sq. Ft. Warehouse
- ▶ 16' Clear Ceiling Height
- ►One (1) Street Level Loading Door
- ► City Water & Sewer

Lease Rate: \$2,700 Monthly Gross