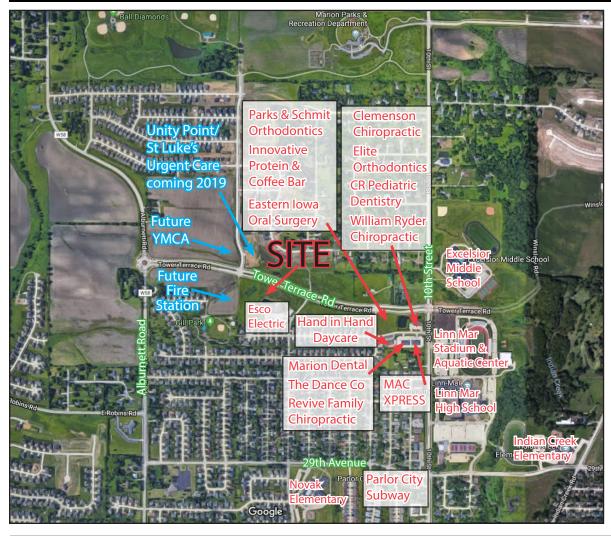

#### Location

This property is located on the newly expanded Tower Terrace Road in the heart of a rapidly growing retail district.

#### Traffic Counts

Approximately 6,000 vehicles daily on 10th Street at the Tower Terrace Road intersection and 4,000 vehicles daily on Alburnett Road at the Tower Terrace Road intersection.

New housing continues to develop in the surrounding area. Linn Mar 10th Street campus students and staff total nearly 2,900 people.