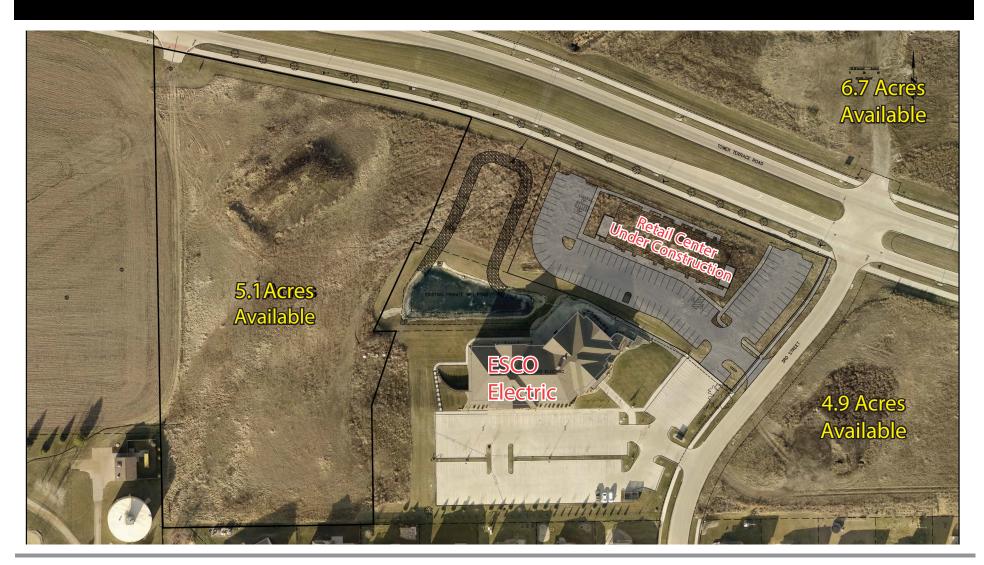

#### Location

This property is located on the newly expanded Tower Terrace Road in the heart of a rapidly growing retail district.