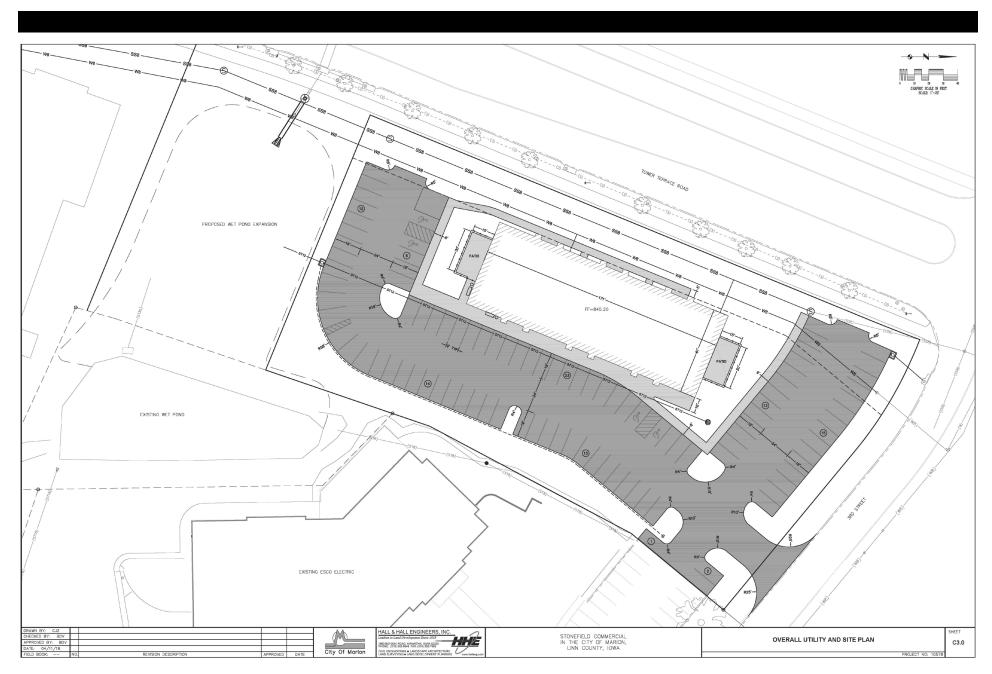

#### Details

Building Size: 10,500 SF Year Built: 2018 Zoning: C-3 Possession: Spring 2019