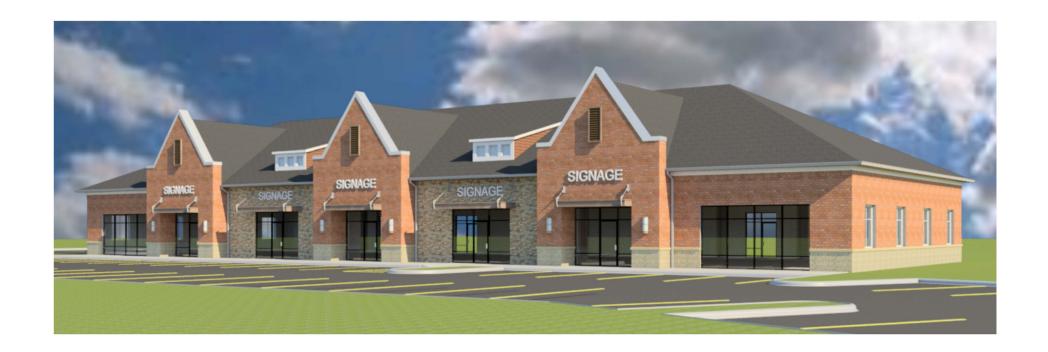

### **New Construction Retail**

Tower Terrace Road, Marion, IA

#### Details

Building Size: 10,500 SF Year Built: 2018 Zoning: C-3 Possession: Spring 2019

#### Available For Lease

10,500 SF

#### Lease Rate

\$18.95/SF NNN

Price includes vanilla box space. Owner will consider amortization of tenant improvements.