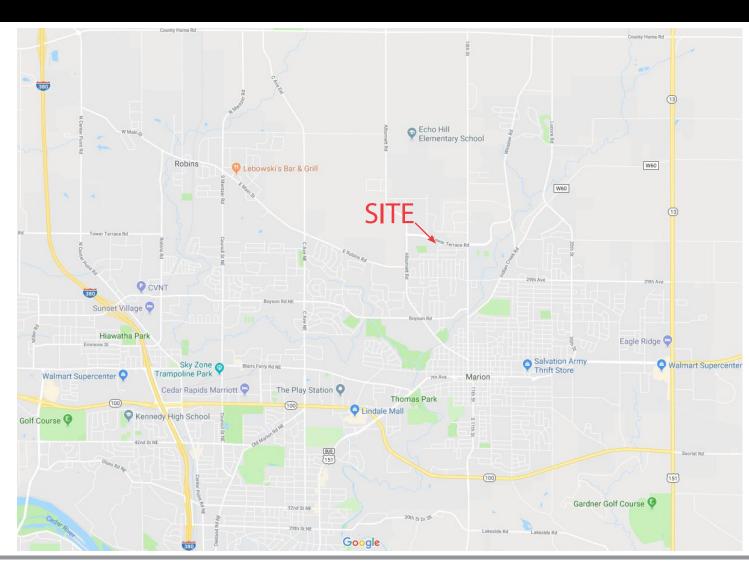

#### Location

This property is located on the newly expanded Tower Terrace Road in the heart of a rapidly growing retail district.

#### Traffic Counts

Approximately 6,000 vehicles daily on 10th Street at the Tower Terrace Road intersection and 4,000 vehicles daily on Alburnett Road at the Tower Terrace Road intersection.