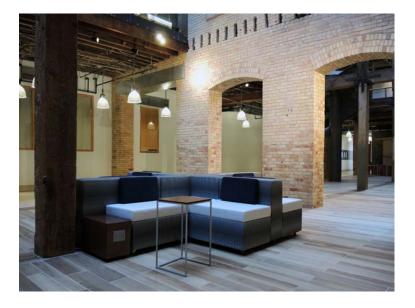

# DOWNTOWN OFFICE SPACE AVAILABLE FOR LEASE

- \$30.00 /RSF, full service lease rate
- 2/1,000 RSF parking ratio
- Fantastic creative space with scenic views
- Recent lobby renovations
- On-site TRAX/FrontRunner transfer station
- Within walking distance of The Gateway outdoor mall and many amenities including restaurants, shopping, hotels and banking
- Fiber Providers: Centurylink, SenaWave, XO, ELI (with redundant connections to the bldg)
- New fitness facility with showers and lockers rooms (Q1 2020)
- Shared tenant lounge and conference rooms on the main floor (Q1 2020)