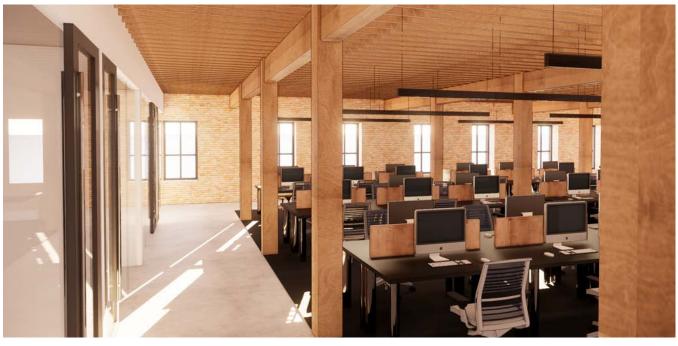

# DOWNTOWN OFFICE SPACE AVAILABLE FOR LEASE

- \$30.00 /RSF, full service lease rate
- 2/1,000 RSF parking ratio
- Fantastic creative space with scenic views
- Recent lobby renovations
- On-site TRAX/FrontRunner transfer station
- Within walking distance of The Gateway outdoor mall and many amenities including restaurants, shopping, hotels and banking
- Fiber Providers: Centurylink, SenaWave, XO, ELI (with redundant connections to the bldg)
- New fitness facility with showers and lockers rooms (Q1 2020)
- Shared tenant lounge and conference rooms on the main floor (Q1 2020)

# FIRST FLOOR

New Spec Suites on the first floor to be completed Q4 2019