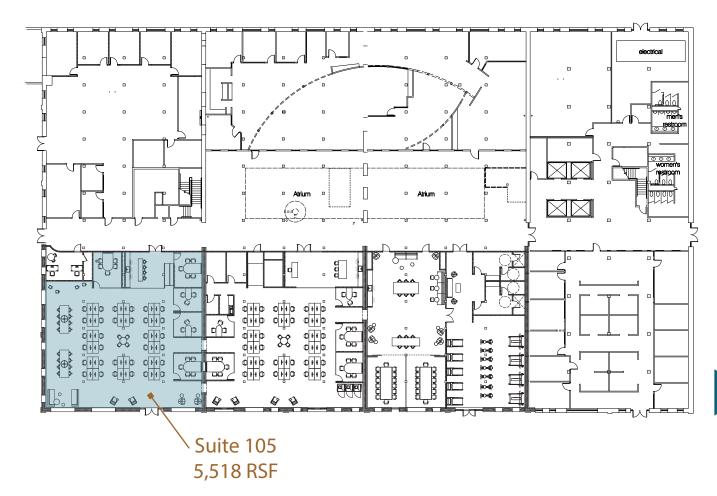

5,518 RSF AVAILABLE

# FIRST FLOOR

New Spec Suites on the first floor to be completed Q4 2019