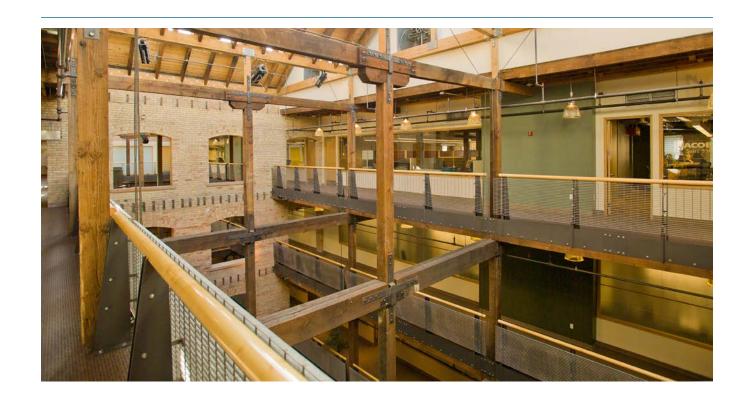

# DOWNTOWN OFFICE SPACE AVAILABLE FOR LEASE

- \$30.00 /RSF, full service lease rate
- 2/1,000 RSF parking ratio
- Fantastic creative space with scenic views
- Recent lobby renovations
- On-site TRAX/FrontRunner transfer station
- Within walking distance of The Gateway outdoor mall and many amenities including restaurants, shopping, hotels and banking
- Fiber Providers: Centurylink, SenaWave, XO, ELI (with redundant connections to the bldg)
- New fitness facility with showers and lockers rooms (Q1 2020)
- Shared tenant lounge and conference rooms on the main floor (Q1 2020)

# FIRST FLOOR

New Spec Suites on the first floor to be completed Q4 2019