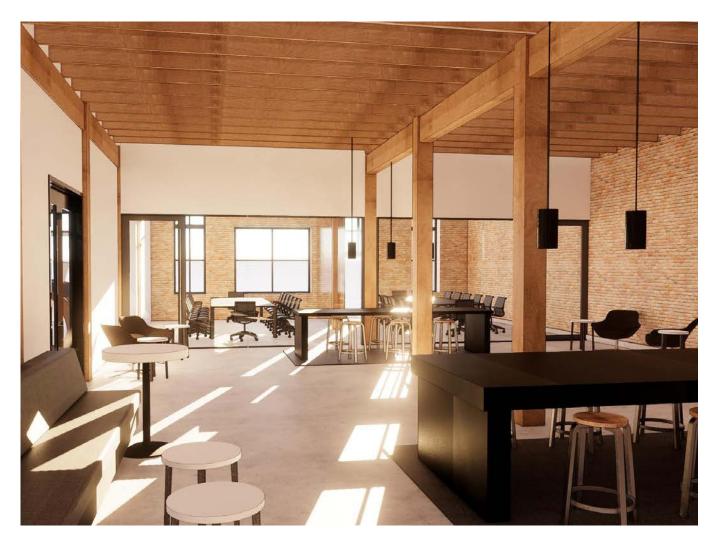

# DOWNTOWN OFFICE SPACE AVAILABLE FOR LEASE

- \$30.00 /RSF, full service lease rate
- 2/1,000 RSF parking ratio
- Fantastic creative space with scenic views
- Recent lobby renovations
- On-site TRAX/FrontRunner transfer station
- Within walking distance of The Gateway outdoor mall and many amenities including restaurants, shopping, hotels and banking
- Fiber Providers: Centurylink, SenaWave, XO, ELI (with redundant connections to the bldg)
- New fitness facility with showers and lockers rooms (Q1 2020)
- Shared tenant lounge and conference rooms on the main floor (Q1 2020)

# FIRST FLOOR

New Spec Suites on the first floor to be completed Q4 2019