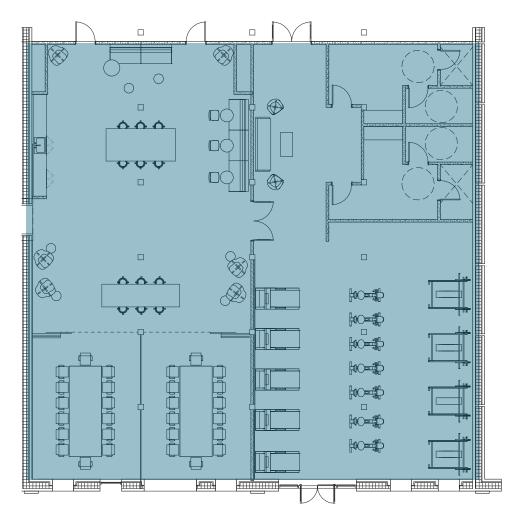

# Floor Plans

# THIRD FLOOR

UP TO 15,765 RSF AVAILABLE

# UP TO 15,765 RSF AVAILABLE (7,996 RSF) (4,154 RSF) (3,615 RSF)

# THIRD FLOOR

# New Spec Suite to be completed Q4 2019