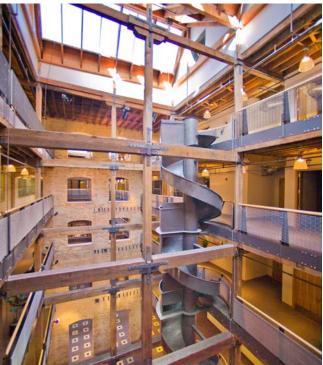

# DOWNTOWN OFFICE SPACE AVAILABLE FOR LEASE

- \$30.00 /RSF, full service lease rate
- 2/1,000 RSF parking ratio
- Fantastic creative space with scenic views
- Recent lobby renovations
- On-site TRAX/FrontRunner transfer station
- Within walking distance of The Gateway outdoor mall and many amenities including restaurants, shopping, hotels and banking
- Fiber Providers: Centurylink, SenaWave, XO, ELI (with redundant connections to the bldg)
- New fitness facility with showers and lockers rooms (Q1 2020)
- Shared tenant lounge and conference rooms on the main floor (Q1 2020)