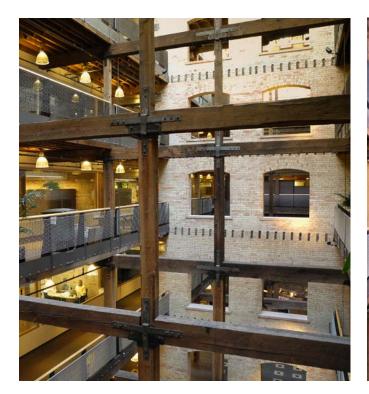

# DOWNTOWN OFFICE SPACE AVAILABLE FOR LEASE

- \$30.00 /RSF, full service lease rate
- 2/1,000 RSF parking ratio
- Fantastic creative space with scenic views
- Recent lobby renovations
- On-site TRAX/FrontRunner transfer station
- Within walking distance of The Gateway outdoor mall and many amenities including restaurants, shopping, hotels and banking
- Fiber Providers: Centurylink, SenaWave, XO, ELI (with redundant connections to the bldg)
- New fitness facility with showers and lockers rooms (Q1 2020)
- Shared tenant lounge and conference rooms on the main floor (Q1 2020)