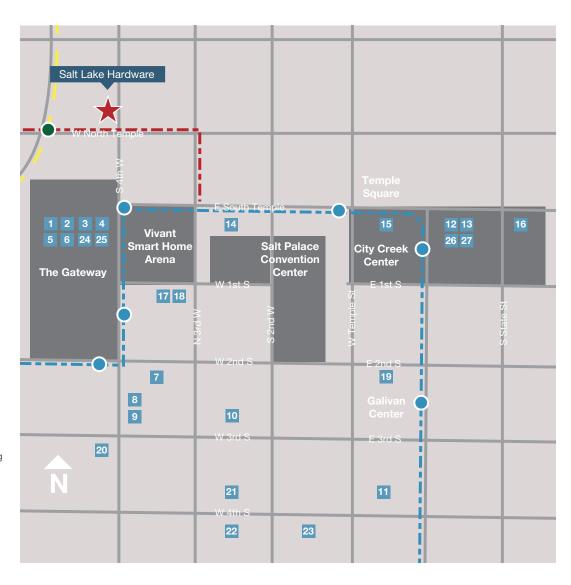

# SALT LAKE HARDWARE

# 155 North 400 West

### LOCAL AMENITIES

### **RESTAURANTS**

- 1 Tucanos Brazillian Grill
- 2 California Pizza Kitchen
- 3 Bout Time Pub & Grub
- 4 Fleming's Steakhouse
- 5 MidiCi
- 6 Panda Express
- 7 Cucina Toscana
- 8 Pallet
- 9 Sáme Sushi
- 10 Red Rock Brewing
- 11 Market Grill Street
- 12 Blue Lemon
- 13 The Cheesecake Factory

### **HOTELS**

- 14 Radisson Hotel
- 15 Marriot
- 16 Carlton Hotels
- 17 Courtyard Marriot
- 18 Hyatt House
- 19 Hilton
- 20 Homewood Suites Hilton
- 21 Residence Inn Marriott
- 22 Hampton Inn
- 23 Sheraton Hotel

## **RETAIL**

- 24 DownEast Home & Clothing
- 25 Bath & Body Works
- 26 Nordstrom
- 27 Macy's

# UTA: TRAX

- Salt Lake/Sandy Line
- Front Runner Line
- ■■ Airport Line

KBS.com