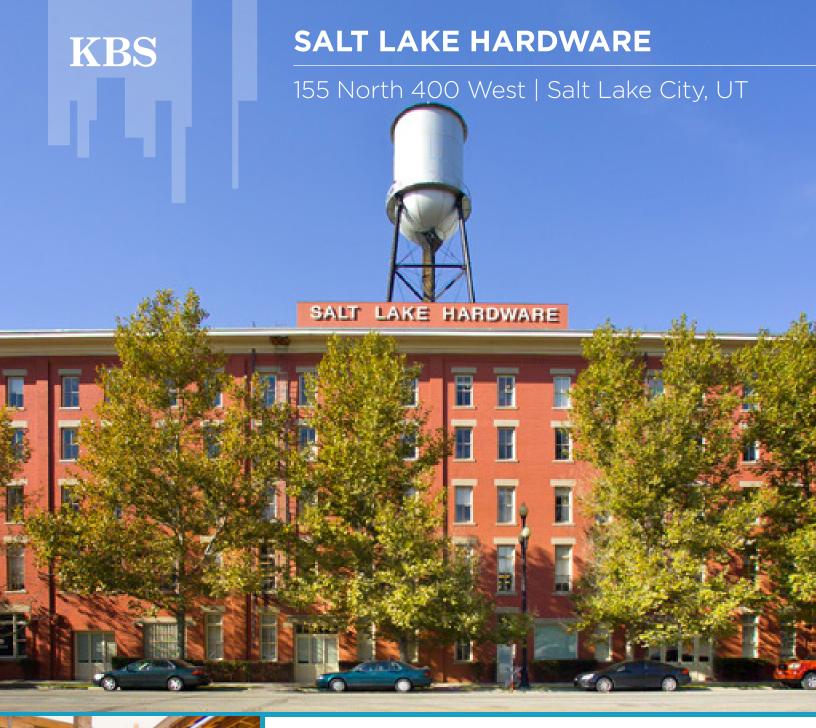

# DOWNTOWN OFFICE SPACE AVAILABLE FOR LEASE

- \$30.00 /RSF, full service lease rate
- 2/1,000 RSF parking ratio
- Fantastic creative space with scenic views
- Recent lobby renovations
- On-site TRAX/FrontRunner transfer station
- Within walking distance of The Gateway outdoor mall and many amenities including restaurants, shopping, hotels and banking
- Fiber Providers: Centurylink, SenaWave, XO, ELI (with redundant connections to the bldg)
- New fitness facility with showers and lockers rooms (Q1 2020)
- Shared tenant lounge and conference rooms on the main floor (Q1 2020)

5,518 RSF AVAILABLE









# FIRST FLOOR

New Spec Suites on the first floor to be completed Q4 2019







# Floor Plans

# THIRD FLOOR

UP TO 15,765 RSF AVAILABLE

# UP TO 15,765 RSF AVAILABLE (7,996 RSF) (4,15