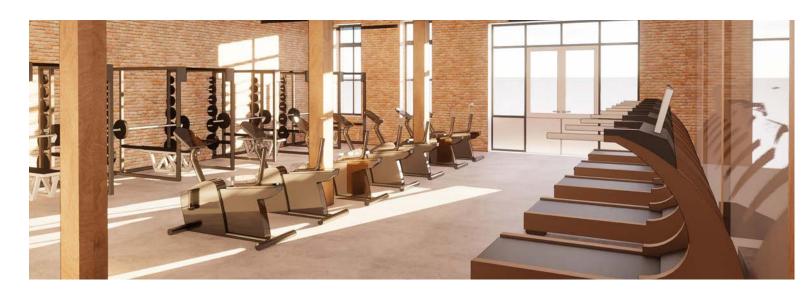

# DOWNTOWN OFFICE SPACE AVAILABLE FOR LEASE

- \$30.00 /RSF, full service lease rate
- 2/1,000 RSF parking ratio
- Fantastic creative space with scenic views
- Recent lobby renovations
- On-site TRAX/FrontRunner transfer station
- Within walking distance of The Gateway outdoor mall and many amenities including restaurants, shopping, hotels and banking
- Fiber Providers: Centurylink, SenaWave, XO, ELI (with redundant connections to the bldg)
- New fitness facility with showers and lockers rooms (Q1 2020)
- Shared tenant lounge and conference rooms on the main floor (Q1 2020)