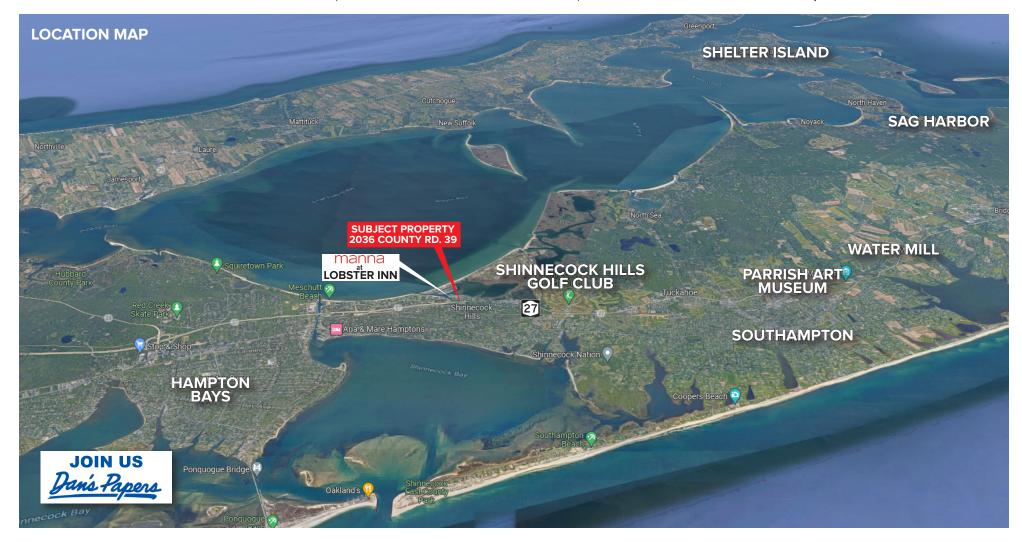

2036 COUNTY ROAD 39 (SUNRISE HIGHWAY) • SOUTHAMPTON, NY 11968

CONTACT OUR OFFICE FOR LEASING INFORMATION

516-496-8888

**VIEW ALL PROPERTIES** 

120 NORTH VILLAGE AVENUE / ROCKVILLE CENTRE, NY 11570

WWW.SCHUCKMANREALTY.COM