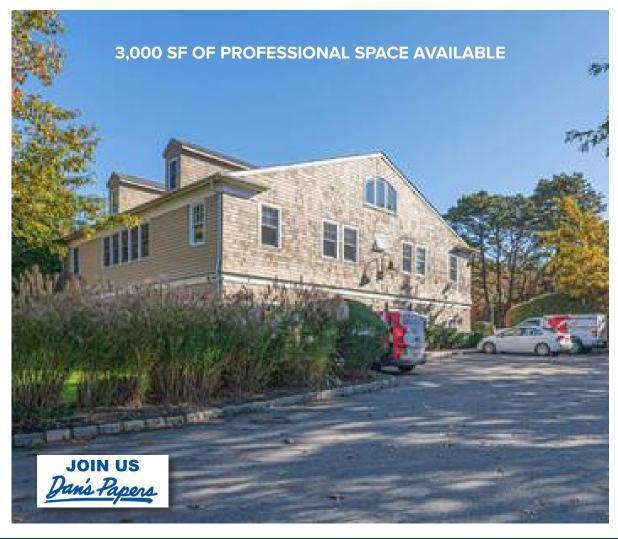

2036 COUNTY ROAD 39 (SUNRISE HIGHWAY) • SOUTHAMPTON, NY 11968

### OFFICE/PROFESSIONAL SPACE AVAILABLE FOR LEASE

**SIZE AVAILABLE: 3,000 SF** 

FIRST FLOOR OF A THREE STORY BUILDING

**BUILDING SIZE: 6,000 SF** 

**PARKING: 37 SPACES** 

**YEAR BUILT: 2008** 

**HIGHLIGHTS:** 

IDEAL OFFICE/PROFESSIONAL OR MEDICAL USE

DEDICATED PARKING & EASY ENTRANCE/EXIT

ONE MILE TO DOWNTOWN SOUTHAMPTON

LOCATED ON SUNRISE HIGHWAY/SOUTHAMPTON BYPASS WITH ACCESS TO 47,308 VEHICLES PER DAY

APPROX. 1.5 MILES FROM STONY BROOK
UNIVERSITY, SOUTHAMPTON AND SHINNECOCK
HILLS GOLF CLUB