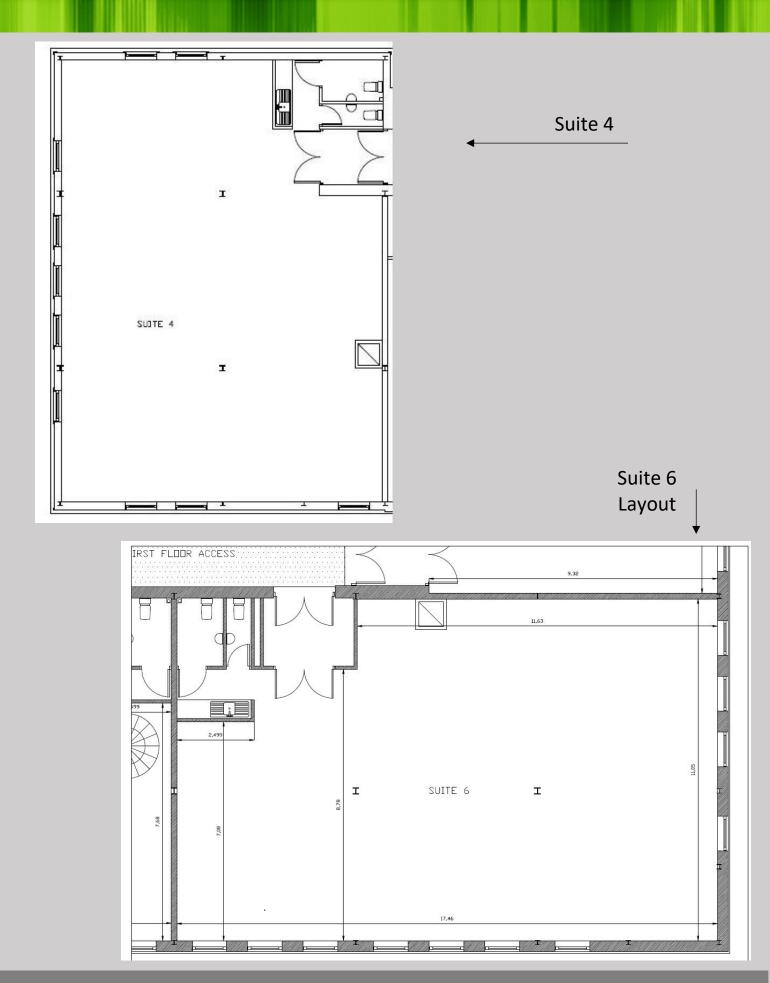

# **OFFICE SUITES TO LET**

MOMENTUM, Ellerbeck Court, Stokesley, TS9 5PT

- Modern Office Suites
- Located on Stokesley Business Park
- Basement Car Parking
- Under Floor Heating

Suite 4 177 sq m (1,905 sq ft)

Suite 6 184.5 sq m (1,986 sq ft)

# **ACCOMMODATION**

We calculate the available units comprises the following approximate net internal areas and dimensions:

Suite 4 177 m<sup>2</sup> 1,905 sq ft Suite 6 184.5 m<sup>2</sup> 1,986 sq ft