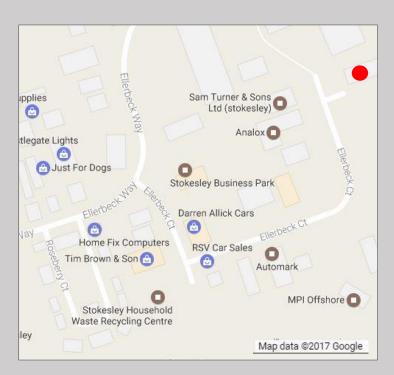

#### LOCATION

Stokesley is a popular market town situated on the edge of the Cleveland Hills and North Yorks Moors National Park. Located approximately 7 miles south of Middlesbrough Town Centre, the surrounding area is a popular residential location for commuters serving the Teesside Conurbation.