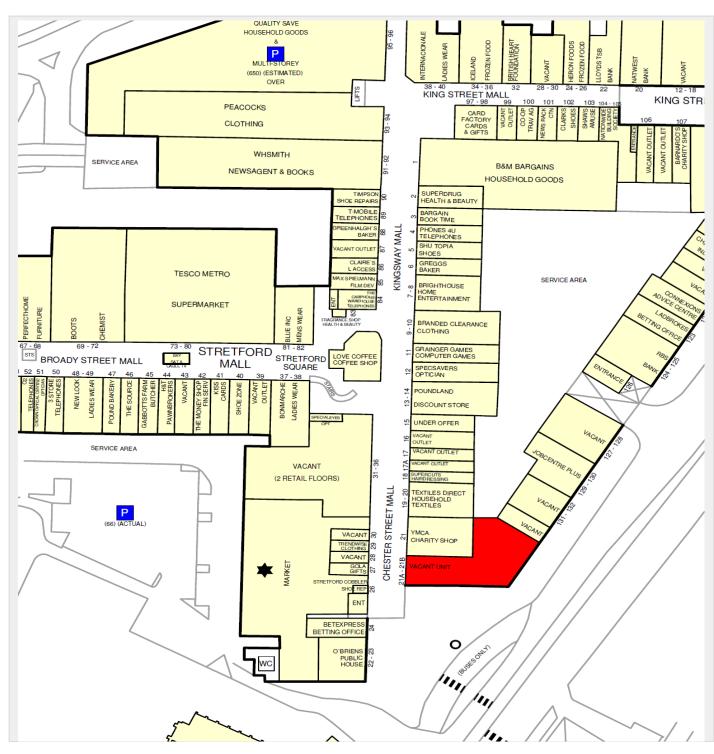

#### Location

Stretford Mall Shopping Centre is the principle shopping destination in the town and A56 corridor of south Manchester. The scheme provides over 340,000 sq ft of covered retail accommodation. The scheme benefits from an immediate catchment of 44,000 (Census 2001) with the most recent annual footfall of approximately 6.7m visitors per year (Experian 2009).

The scheme is anchored by **Tesco**, **Wilkinson and Peacocks**, with other major retailers including **Blue Inc**, **Iceland**, **Boots**, **WH Smiths** and **Argos**.

The subject premises are situated in a strong location within the scheme on Chester Street Mall, opposite the **Market Hall** with neighbouring retailers include **Poundland, Textiles Direct** and **Specsavers.** The unit also offers **excellent signage opportunities onto the A56**, one of Manchester's main arterial routes.

The premises may be combined with 21A Chester Street Mall – further details are available upon request.