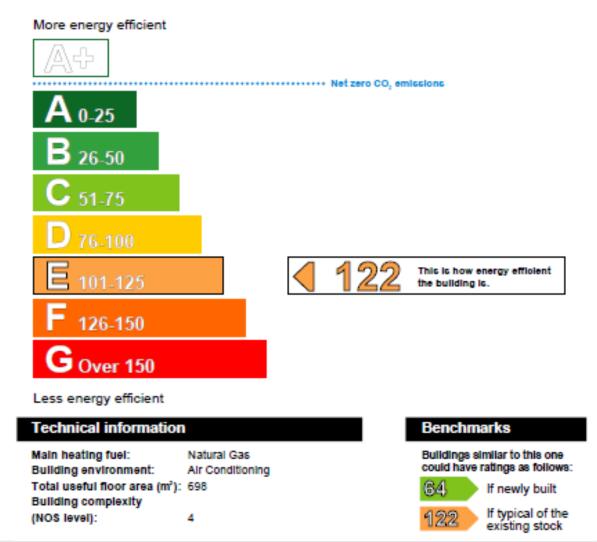

#### Energy Performance Certificate

HMGovernment

Non-Domestic Building

Unit 22 Arndale Centre Stretford MANCHESTER M32 9BB Certificate Reference Number: 0810-0631-8300-0609-1096

This certificate shows the energy rating of this building. It indicates the energy efficiency of the building fabric and the heating, ventilation, cooling and lighting systems. The rating is compared to two benchmarks for this type of building: one appropriate for new buildings and one appropriate for existing buildings. There is more advice on how to interpret this information on the Government's website www.communities.gov.uk/epbd.

#### Energy Performance Asset Rating