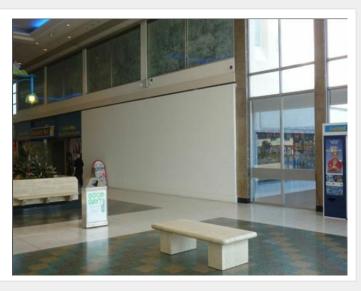

The scheme is anchored by **Tesco**, **Wilkinson and Peacocks**, with other major retailers including **Blue Inc**, **Iceland**, **Boots**, **WH Smiths** and **Argos**.

The subject premises are situated in a strong location within the scheme on Chester Street Mall, opposite the **Market Hall** with neighbouring retailers include **Poundland, Textiles Direct** and **Specsavers.** The unit also offers **excellent signage opportunities onto the A56**, one of Manchester's main arterial routes.

#### Accommodation

The premises have the following approximate net internal floor areas:-

Ground Floor Sales 3,394 sq ft (315.31 m<sup>2</sup>) First Floor Ancillary/Sales 3,604 sq ft (334.82 m<sup>2</sup>)